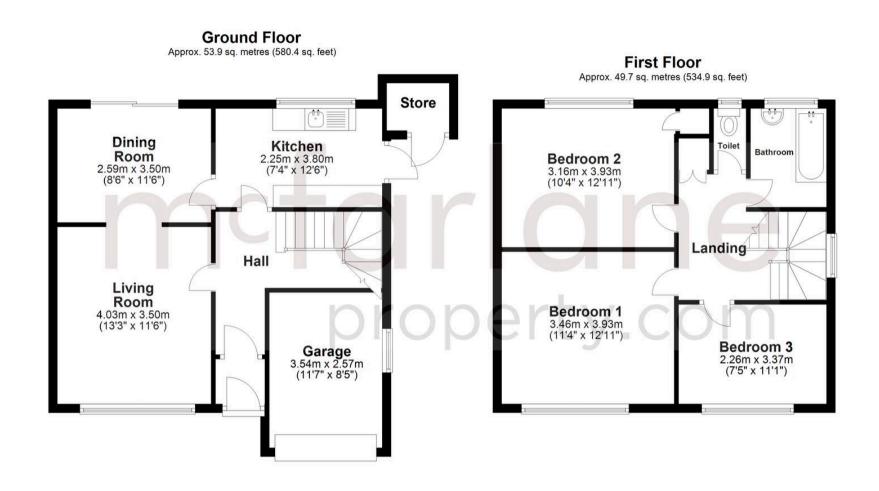

- DETACHED
- THREE BEDROOMS
- MODERNISATION REQUIRED
- POTENTIAL TO EXTEND (STPP)
- GOOD SIZED GARDEN
- GARAGE AND DRIVEWAY
- NO ONWARD CHAIN

Total area: approx. 103.6 sq. metres (1115.4 sq. feet)