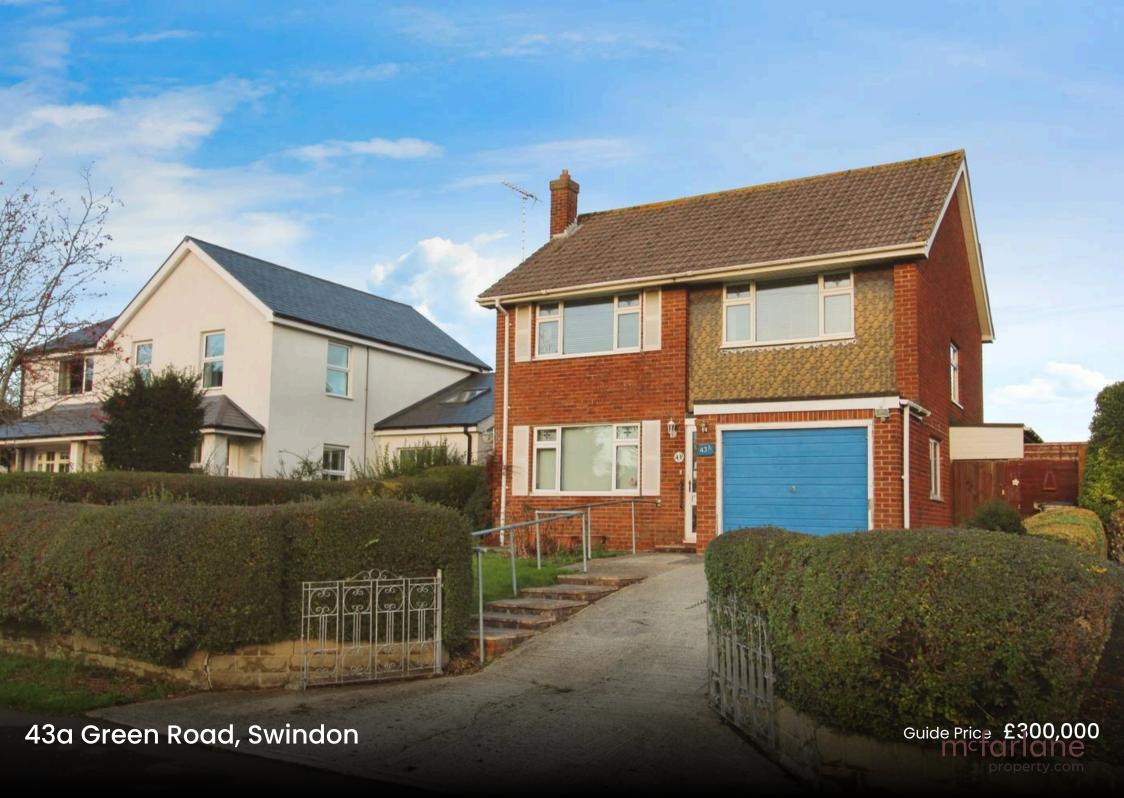

## 43a Green Road

## Swindon

Welcome to this well loved 3-bedroom DETACHED house with endless POTENTIAL located in a sought-after area. This property has a MODERNISATION opportunity allowing you to create your dream home, with the added bonus of POTENTIAL TO EXTEND (STPP).

The house features a good-sized garden, perfect for outdoor activities and enjoying sunny days.

Additionally, it comes with a GARAGE and a

DRIVEWAY, providing ample space for your vehicles.

Benefitting from NO ONWARD CHAIN, you can move in hassle-free and start making this house your own. With THREE BEDROOMS, this property offers plenty of space for a growing family or those seeking extra room for guests or a home office.

- DETACHED
- THREE BEDROOMS
- MODERNISATION REQUIRED
- POTENTIAL TO EXTEND (STPP)
- GOOD SIZED GARDEN
- GARAGE AND DRIVEWAY
- NO ONWARD CHAIN

Total area: approx. 103.6 sq. metres (1115.4 sq. feet)