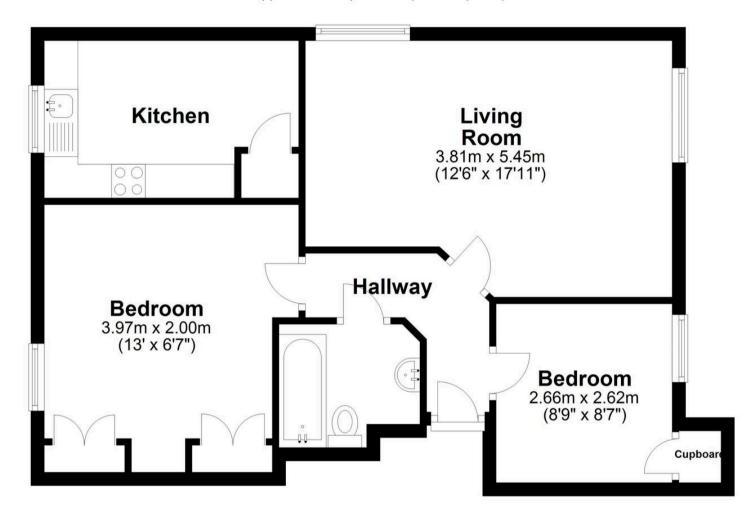

## 9 Herschel Close

Swindon, Swindon

INVESTORS ONLY! This spacious SECOND FLOOR APARTMENT is located in the popular area of Oakhurst to the North of Swindon. The property comprises of entrance hall, spacious lounge/diner, SEPARATE FITTED KITCHEN, two good sized bedrooms & bathroom with shower over. The property also benefits from secure phone entry system, ALLOCATED PARKING to rear and gas central heating.

## **Second Floor**

Approx. 58.7 sq. metres (632.0 sq. feet)

Total area: approx. 58.7 sq. metres (632.0 sq. feet)