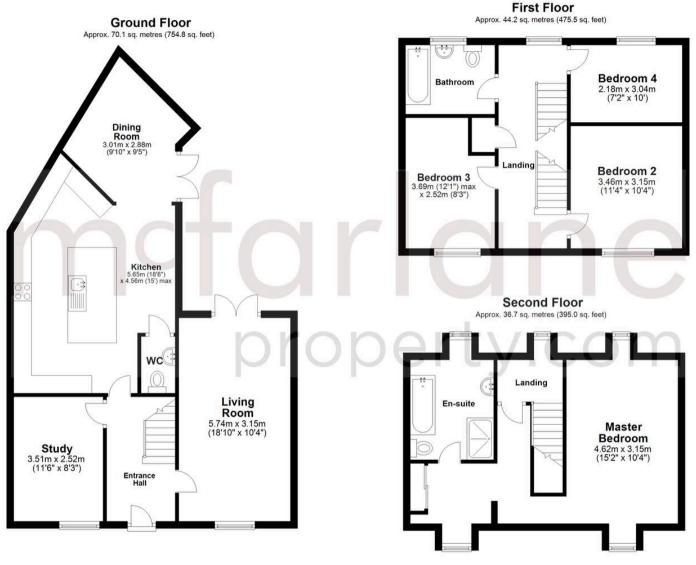

- NO ONWARD CHAIN
- DETACHED
- EXTENDED
- TOWNHOUSE
- 3 RECEPTION ROOMS
- IMPRESSIVE KITCHEN/BREAKFAST ROOM
- MASTER BEDROOM WITH DRESSING ROOM AND ENSUITE
- PARKING TO REAR
- ENCLOSED REAR GARDEN

Total area: approx. 151.0 sq. metres (1625.3 sq. feet)