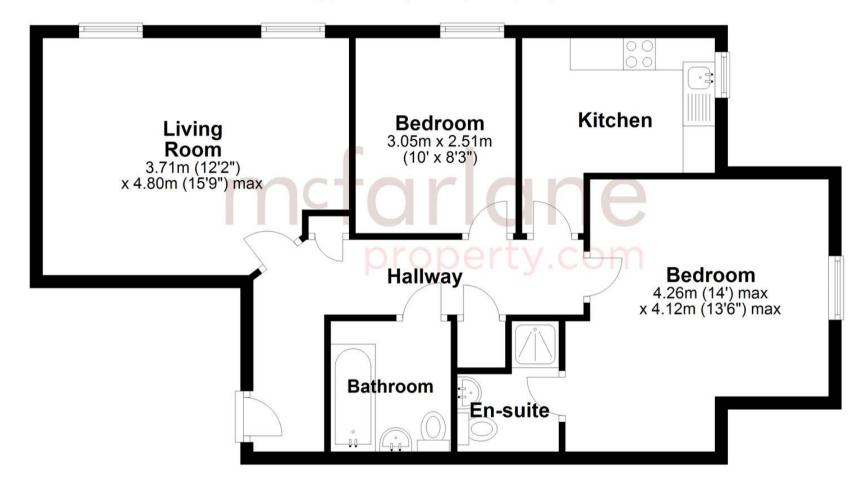

## **Second Floor**

Approx. 65.0 sq. metres (699.7 sq. feet)

Total area: approx. 65.0 sq. metres (699.7 sq. feet)