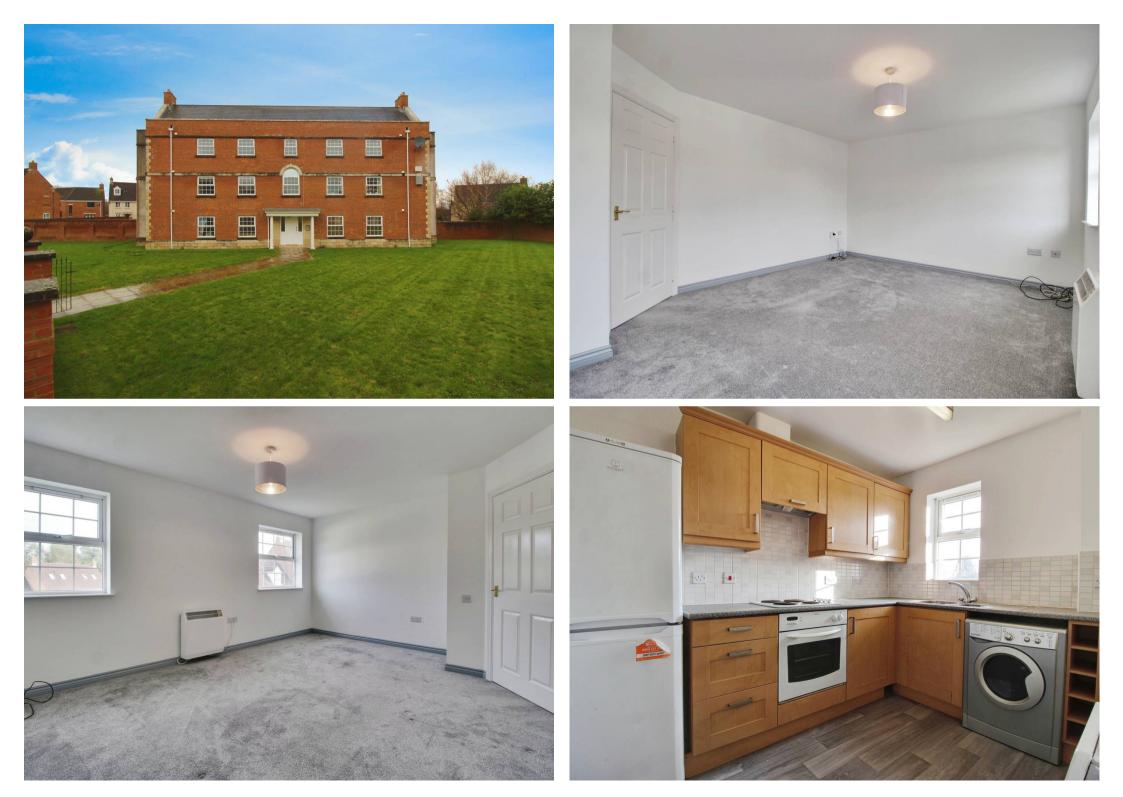

## Swindon, Swindon

Introducing this EXCEPTIONAL 2 Bedroom Second Floor Apartment, located in a sought-after area. Boasting Two Double Bedrooms, a SPACIOUS Living Room, and a SEPARATE Fitted Kitchen, this property offers a harmonious blend of comfort and style. The Master Bedroom features an En-Suite for added convenience, while the Modern Family Bathroom enhances the contemporary feel. With Electric Heating ensuring warmth and efficiency, this thoroughly REFURBISHED apartment also comes with the added benefit of one Allocated Parking Space. Offered with NO ONWARD CHAIN, this property is ready to become your new home sweet home.

- Second Floor Apartment
- Two Double Bedrooms
- Spacious Living Room
- Separate Fitted Kitchen
- Master Bedroom with En-Suite
- Modern Family Bathroom
- Electric Heating
- One Allocated Parking Space
- Recently Refurbished throughout