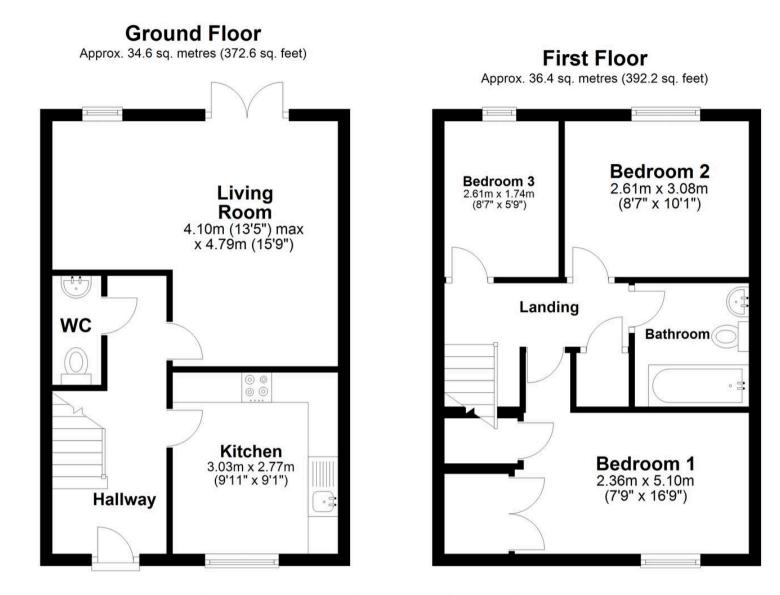

Offers Over £260,000

## 31 Millgrove Street, Swindon

Swindon











## 31 Millgrove Street

## Swindon, Swindon

Welcome to this property, offering a fantastic opportunity to acquire a NO ONWARD CHAIN home, showcasing an UPDATED KITCHEN and a desirable SOUTH FACING GARDEN. Boasting 3 BEDROOMS and the convenience of a DOWNSTAIRS WC. Situated conveniently close to amenities, this residence is an IDEAL FAMILY HOME, perfect for those seeking comfort.

This property also features the added benefit of ALLOCATED PARKING, ensuring easy access for residents.

Viewings are highly recommended to fully appreciate all that this property has to offer.

- NO ONWARD CHAIN
- UPDATED KITCHEN
- SOUTH FACING GARDEN
- 3 BEDROOMS
- DOWNSTAIRS WC
- CLOSE TO AMENITIES
- IDEAL FAMILY HOME





Total area: approx. 71.1 sq. metres (764.8 sq. feet)

## **McFarlane Sales & Lettings**

North Swindon, Redhouse Village Centre, Swindon - SN25 2FW

01793 296600 · swindon@mcfarlaneproperty.com · www.mcfarlaneproperty.com/