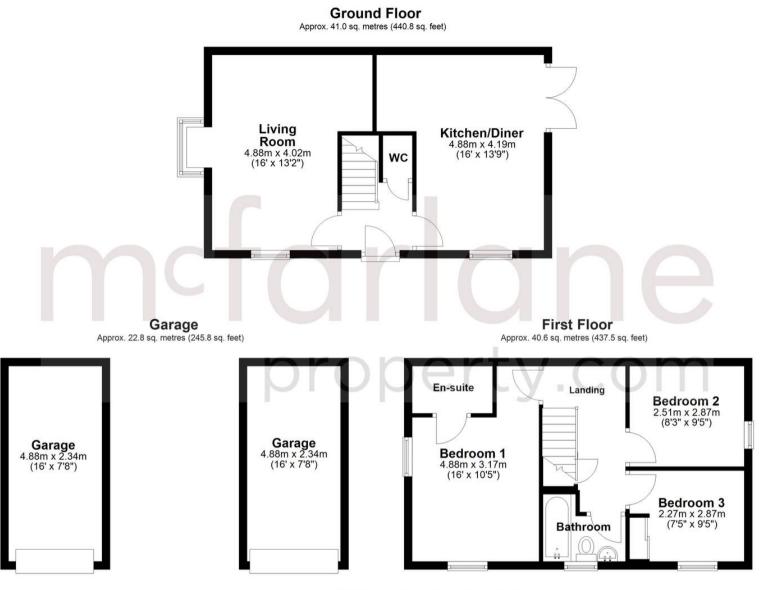

## 6 Arabian Avenue

Swindon, Swindon

Step into this MODERN and INVITING three-bedroom home located in the POPULAR area of Moulden View. This END OF TERRACE property boasts not just one, but TWO SINGLE GARAGES, one being directly outside the back gate with parking in-front and the other being across the road under a coach house; offering ample parking and storage space for your convenience.

Inside, the property provides a contemporary design along with spacious living area, kitchen/dining room, downstairs cloakroom and sizeable garden, perfect for a growing family.

The property features a bright and airy master bedroom with an three-piece ENSUITE. The additional two bedrooms are ideal for family members or guests, offering comfort and privacy, along with a spacious main bathroom.

- THREE BEDROOM HOME
- POPULAR LOCATION
- END OF TERRACE
- MODERN INTERIOR
- MASTER WITH ENSUITE
- TWO SEPERATE SINGLE GARAGES

Total area: approx. 104.4 sq. metres (1124.2 sq. feet)