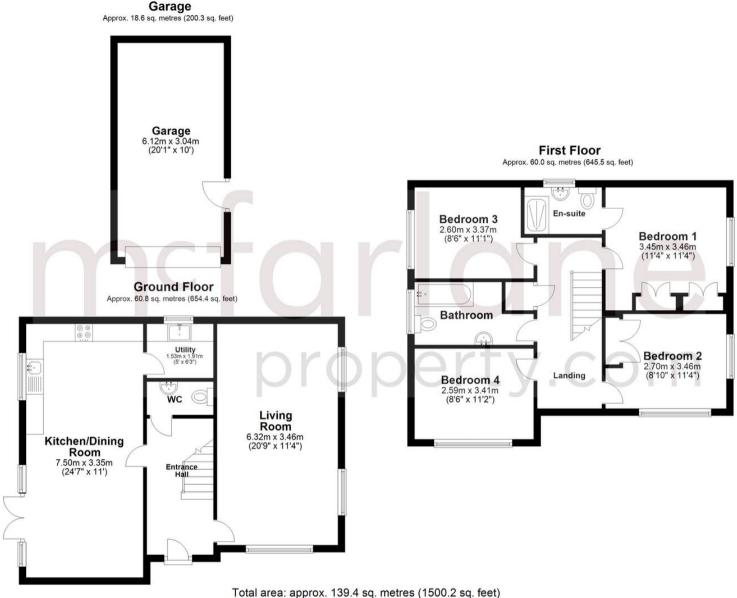

## Abbey Farm, Swindon

Introducing this exceptional 4 Bedroom Detached House located in the DESIRABLE ABBEY FARM LOCATION The property emanates sophistication and refinement, offering a SHOWHOME CONDITION that sets it apart as a true gem in the housing market.

As you step into this DETACHED house, you are greeted by a seamless flow of space, perfectly designed for modern living. The highlight of the property is the spacious KITCHEN/DINING/FAMILY ROOM, creating a hub for entertaining and every-day family life. The property features FOUR BEDROOMS, each thoughtfully designed to provide comfort and privacy. The MASTER BEDROOM includes an ENSUITE, adding an element of luxury to your daily routine.

Embracing the essence of indoor-outdoor living, this property enjoys a SOUTH FACING GARDEN, where you can unwind and bask in the sunshine. For convenience, the house is accompanied by a single GARAGE and a driveway with space for 2 cars, ensuring parking is always hasslefree.

In addition to its aesthetic appeal and functional layout, this property also offers practical features such as a UTILITY ROOM and CLOAKROOM.

In conclusion, this 4 Bedroom Detached House in Abbey Farm presents a rare opportunity to own a property of distinction in a prime location. Book your viewing today to avoid missing out.