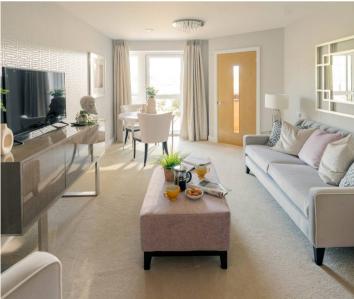

## Hall

Living/Dining Room 20' 0" x 10' 7" (6.10m x 3.22m)

Kitchen

10' 10" x 8' 1" (3.30m x 2.47m)

Balcony

Bedroom

17' 3" x 10' 3" (5.27m x 3.12m)

Walk-In Wardrobe