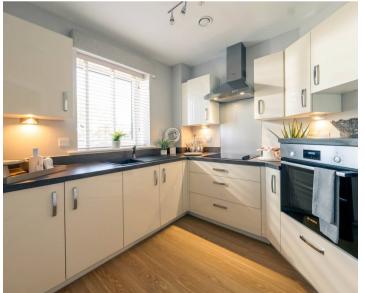

## Hall

Living/Dining Room 20' 0" x 10' 7" (6.10m x 3.22m)

Kitchen

10' 10" x 8' 1" (3.30m x 2.47m)

Balcony

Bedroom

17' 3" x 10' 3" (5.27m x 3.12m)

Walk-In Wardrobe