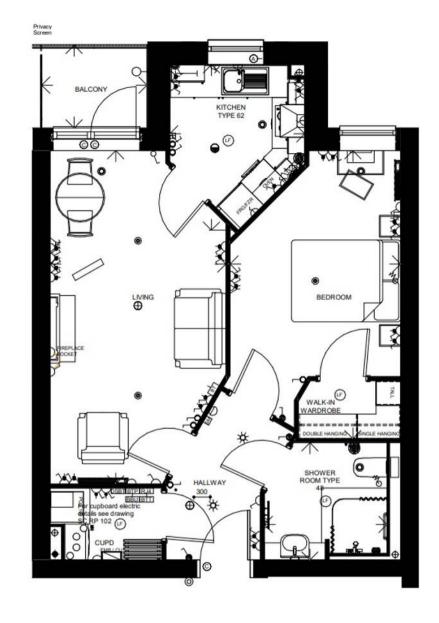

## Hall

Living/Dining Room 20' 0" x 10' 7" (6.10m x 3.22m)

Kitchen

10' 10" x 8' 1" (3.30m x 2.47m)

Balcony

Bedroom

17' 3" x 10' 3" (5.27m x 3.12m)

Walk-In Wardrobe

**Shower Room** 

Cupboard

FLAT AREA :-52.07 m<sup>2</sup> 560.46 ft<sup>2</sup>

Living 20'-0" x 10'-7" max 6104 mm x 322 mm max 8"-1" x 9"-11" 2474 mm x 3030mm max 2477 mm x 3030mm max 2477 mm x 3030mm max 2477 mm max 2147 mm 8 2477 mm max 2147 mm ma