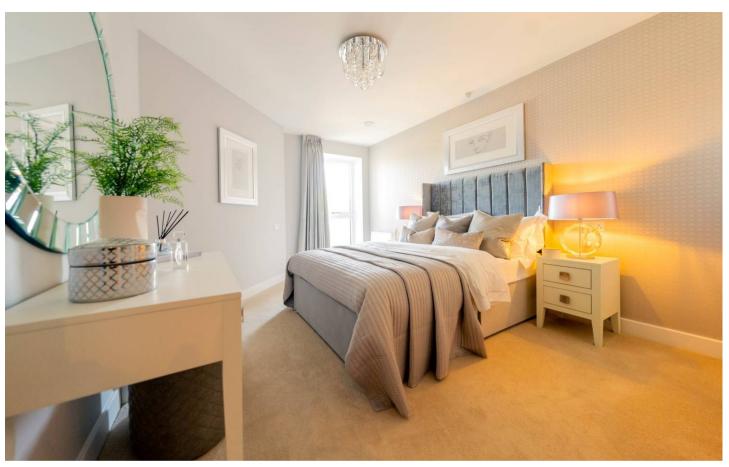

## Hall

Living/Dining Room 20' 0" x 10' 7" (6.10m x 3.22m)

Kitchen

10' 10" x 8' 1" (3.30m x 2.47m)

Balcony

Bedroom

17' 3" x 10' 3" (5.27m x 3.12m)

Walk-In Wardrobe