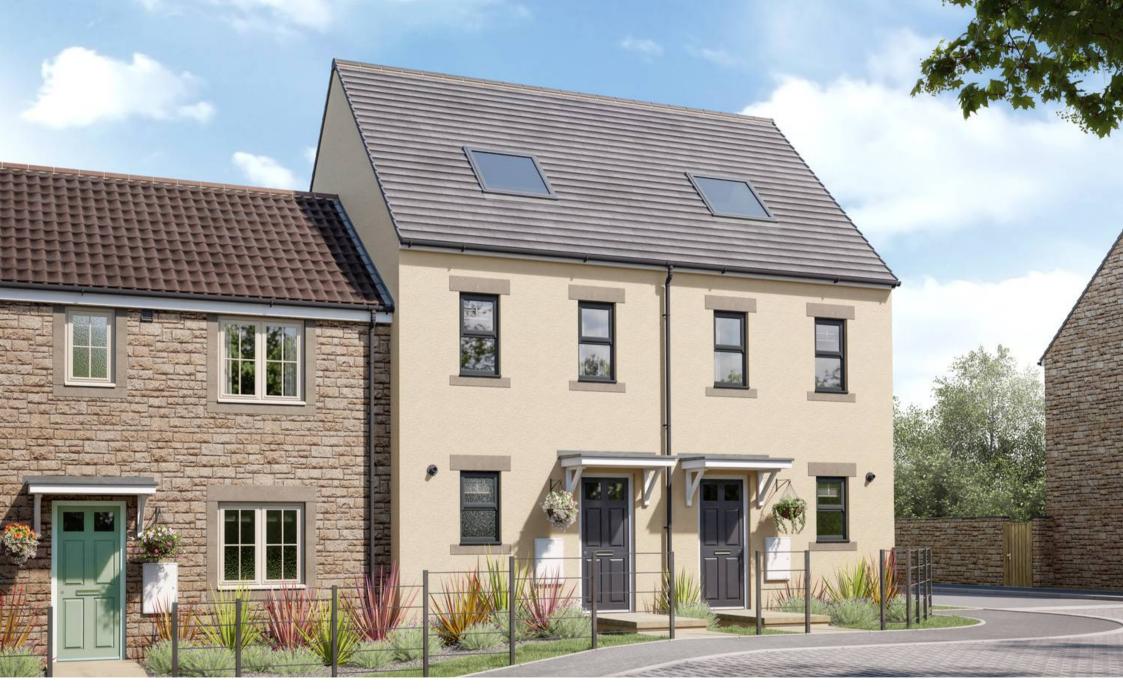

Moseley - Backbridge Farm, Sillars Green, Tetbury Road

£314,995

Malmesbury

## Moseley - Backbridge Farm, Sillars Green

## Tetbury Road, Malmesbury

Perfect for the way we live today, the threebedroom, 2.5-storey Moseley has a modern open plan kitchen/dining/living room with French doors leading into the garden. Upstairs there are three nicely-proportioned bedrooms and a family-sized bathroom. Appealing to families, first-time buyers and young professionals. Tenure: Freehold

- SOLAR PANELS
- OVER 15FT MAIN BEDROOM
- OPEN PLAN KITCHEN/DINING/LIVING
- THREE BEDROOMS
- 2 PARKING SPACES
- WC
- END TERRACE