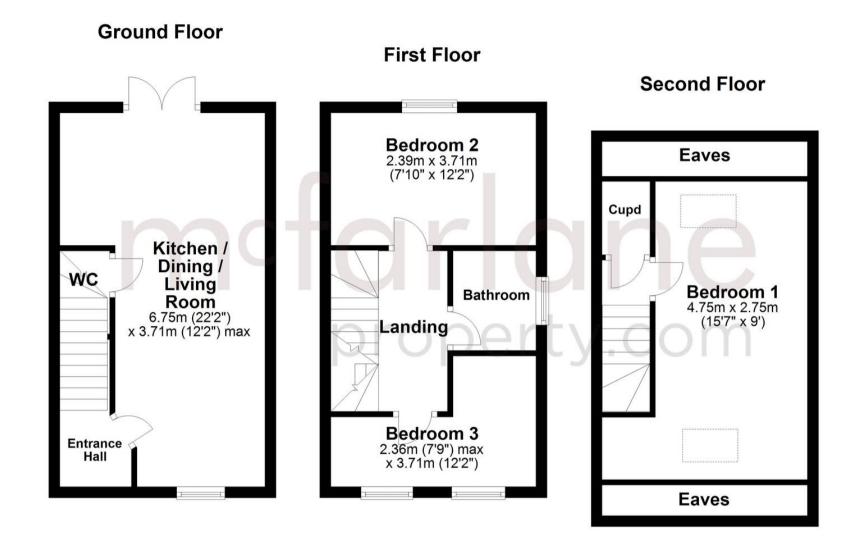

## Tetbury Road, Malmesbury

Perfect for the way we live today, the threebedroom, 2.5-storey Moseley has a modern open plan kitchen/dining/living room with French doors leading into the garden. Upstairs there are three nicely-proportioned bedrooms and a family-sized bathroom. Appealing to families, first-time buyers and young professionals. Tenure: Freehold

- SOLAR PANELS
- OVER 15FT MAIN BEDROOM
- OPEN PLAN KITCHEN/DINING/LIVING
- THREE BEDROOMS
- 2 PARKING SPACES
- WC
- END TERRACE