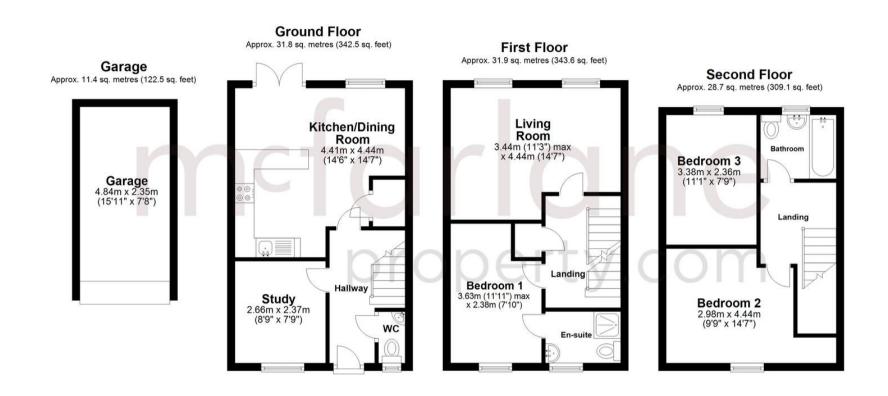

## Swindon, Swindon

Welcome to this 3 bedroom terraced house located in a tranquil setting, offering 40% SHARED OWNERSHIP. The TOWNHOUSE boasts a spacious layout with 2 reception rooms, ideal for entertaining guests or enjoying family gatherings. The property features a GARAGE and DRIVEWAY for convenient parking, while the MASTER BEDROOM comes with its own ENSUITE for added comfort. Step outside to the private garden, perfect for relaxing in the sunshine, and enjoy the peaceful views overlooking the park and nature reserve. With NO ONWARD CHAIN, this property is ready to become your new home sweet home.

Lease Information:-

82yrs remaining Service Charge £32.36 per month

Rent for remaining share £538.18 per month

- \*\* All interested parties must pass Sovereign Housing's suitability and financial verification \*\*Council Tax band: D
- 40% SHARED OWNERSHIP
- 3 BEDROOMS
- TOWNHOUSE
- 2 RECEPTION ROOMS
- GARAGE AND DRIVEWAY
- MASTER WITH ENSUITE
- PRIVATE GARDEN
- OVERLOOKING PARK AND NATURE RESERVE
- NO ONWARD CHAIN

Total area: approx. 103.8 sq. metres (1117.7 sq. feet)