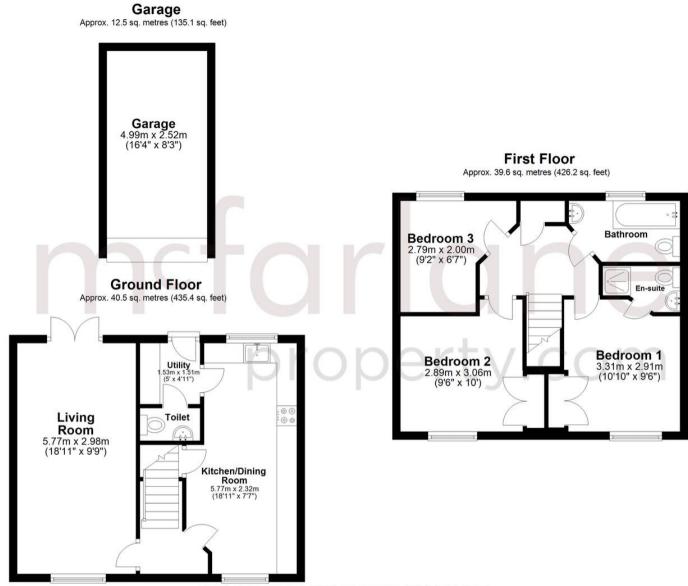

## 50 The Boulevard

Swindon, Swindon

Welcome to this IMPRESSIVE and MODERN 3
Bedroom Mid-Terraced House, located in a
desirable neighbourhood. This MID TERRACE
property boasts a stylish and contemporary feel
throughout, offering a REFITTED KITCHEN that is
sure to inspire your inner chef. The MASTER
BEDROOM features a REFITTED ENSUITE for added
convenience and luxury.

This property is designed for comfortable living with a spacious layout including a separate UTILITY room and CLOAKROOM. The inclusion of a GARAGE and PARKING ensures practicality and ease for homeowners.

With three bedrooms in total, this home provides ample space for a growing family or those in need of a home office or guest rooms. The property's modern amenities and attention to detail make it a standout choice in the market.

To arrange a viewing of this home, contact us today.

- MID TERRACE
- 3 BEDROOMS
- REFITTED KITCHEN
- MASTER WITH ENSUITE
- GARAGE AND PARKING
- UTILITY AND CLOAKROOM

Total area: approx. 92.6 sq. metres (996.8 sq. feet)