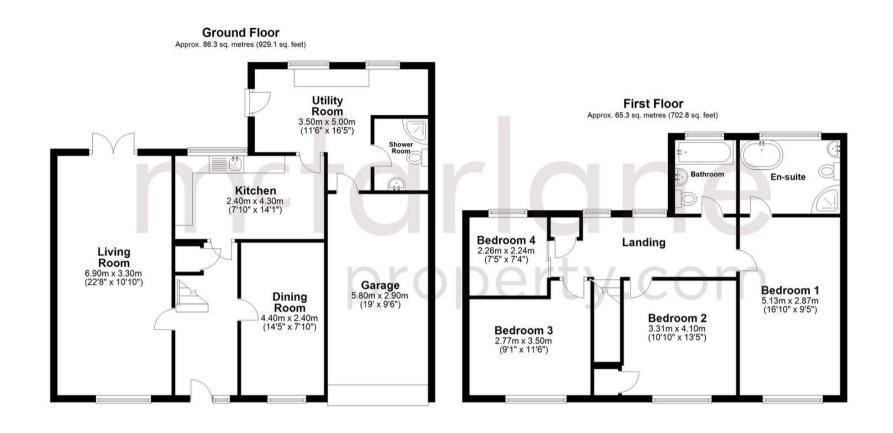

## 17 Orwell Close

Swindon, Swindon

Welcome to this fabulous DETACHED, EXTENDED, and IMPRESSIVE 4-bedroom detached house located in a POPULAR LOCATION.

The property features FOUR well-appointed and SPACIOUS BEDROOMS, providing ample accommodation for a growing family or guests. The MASTER SUITE includes a LARGE ENSUITE bathroom, offering both luxury and convenience.

One of the standout features of this property is the IN AND OUT DRIVEWAY, providing convenience and ease of access for residents and visitors alike. The property also comes with a LARGER THAN AVERAGE GARAGE, ensuring ample space for parking and storage.

Total area: approx. 151.6 sq. metres (1631.9 sq. feet)