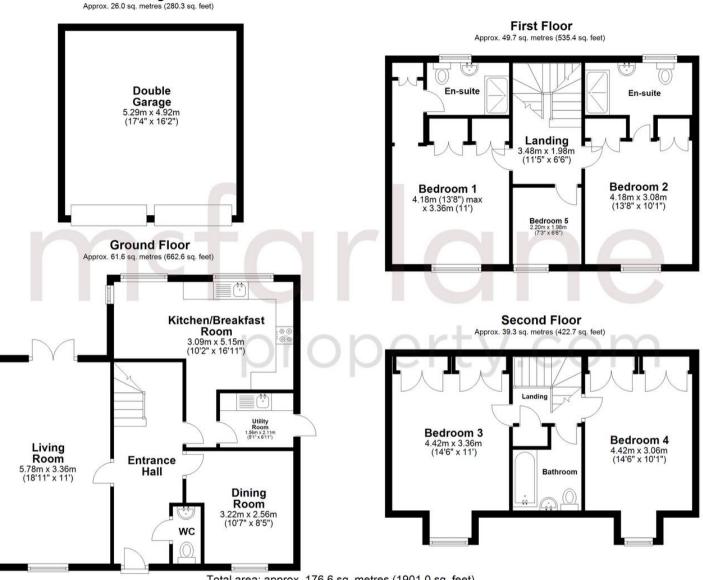

## Swindon, Swindon

Set in a desirable location in the OAKHURST area of NORTH SWINDON, you can find this SUBSTANTIAL 5 bedroom EXEXCUTIVE detached family home. With the accommodation providing 2 RECEPTION ROOMS plus the kitchen/breakfast room, utility and cloakroom to the ground floor. The upper TWO floors have 5 BEDROOMS, 4 of which are DOUBLES with built in wardrobes, 2 with ensuites and a family bathroom. Outside there is a DETACHED DOUBLE GARAGE with parking in front and a NON OVERLOOKED rear garden. A viewing is highly recommended.

## Total area: approx. 176.6 sq. metres (1901.0 sq. feet)