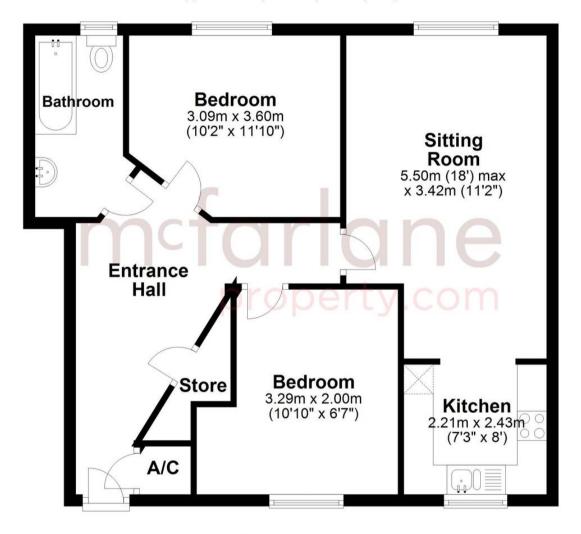

## **Fourth Floor**

Approx. 64.1 sq. metres (689.8 sq. feet)

Total area: approx. 64.1 sq. metres (689.8 sq. feet)