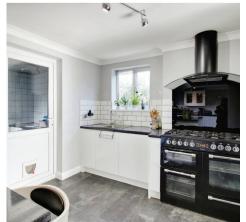

## Swindon, Swindon

This amazing FAMILY HOME has a stunning, modern fitted, kitchen/breakfast room the whole width of the property. In addition there is a UTILITY ROOM and additional storage, GROUND FLOOR W/C, large living room, FOUR BEDROOMS and a LARGE FRONT AND REAR GARDEN.

Council Tax band: C

Tenure: Freehold

EPC Energy Efficiency Rating: E

EPC Environmental Impact Rating: E

- FOUR BEDROOM SEMI DETACHED
- UTILITY AND STORE ROOM
- GROUND FLOOR W/C
- LARGE FRONT AND REAR GARDENS
- EXCELLENT ROAD LINKS TO A419 and M4
- PEDESTRIANISED FRONT ACCESS
- FOUR PIECE FAMILY BATHROOM
- POPULAR STRATTON LOCATION
- LARGE KITCHEN / BREAKFAST ROOM