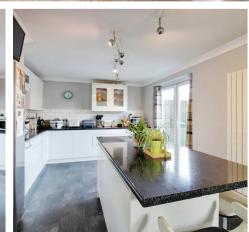

## Swindon, Swindon

This amazing FAMILY HOME has a stunning, modern fitted, kitchen/breakfast room the whole width of the property. In addition there is a UTILITY ROOM and additional storage, GROUND FLOOR W/C, large living room, FOUR BEDROOMS and a LARGE FRONT AND REAR GARDEN.

Council Tax band: C

Tenure: Freehold

EPC Energy Efficiency Rating: E

EPC Environmental Impact Rating: E

- FOUR BEDROOM SEMI DETACHED
- UTILITY AND STORE ROOM
- GROUND FLOOR W/C
- LARGE FRONT AND REAR GARDENS
- EXCELLENT ROAD LINKS TO A419 and M4
- PEDESTRIANISED FRONT ACCESS
- FOUR PIECE FAMILY BATHROOM
- POPULAR STRATTON LOCATION
- LARGE KITCHEN / BREAKFAST ROOM