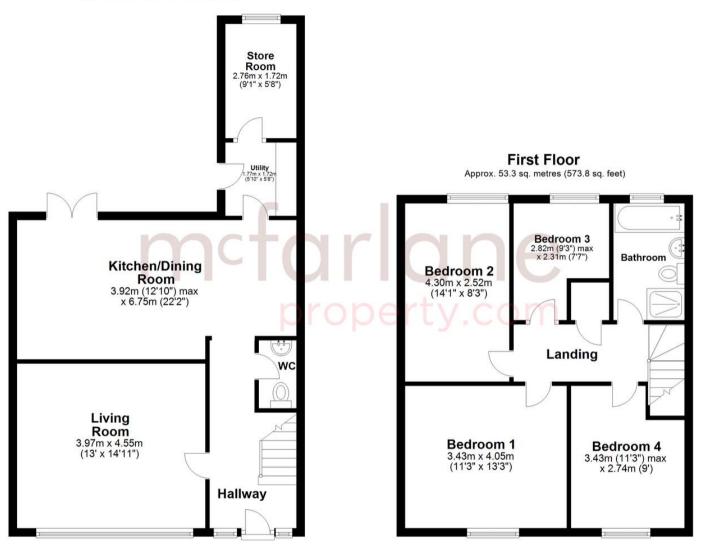

## **Ground Floor**

Approx. 49.7 sq. metres (534.8 sq. feet)

Total area: approx. 103.0 sq. metres (1108.6 sq. feet)