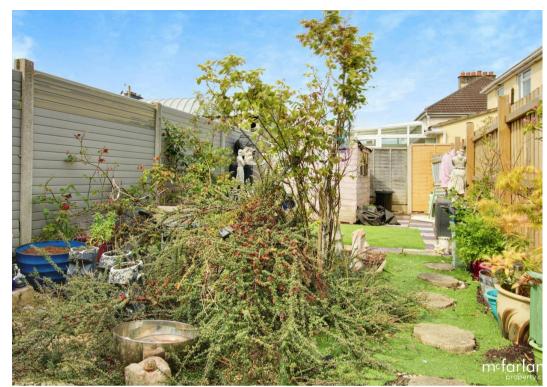

## 41 Dores Road

Situated in the popular residential area of STRATTON, you will find this THREE BEDROOM mid terrace family home. The accommodation comprises
Lounge/Dining Room, Kitchen and
Bathroom on the ground floor, whilst upstairs there are 3 bedrooms, 2 of which are doubles and come with
FEATURE FIREPLACES and a further single bedroom. Externally there is a good sized PRIVATE rear garden. The property benefits from a recently fitted boiler. We expect this property to attract interest so an early viewing is advised. Council Tax Band B Council Tax Estimate £1,710

- FEATURE FIREPLACES
- PRIVATE REAR GARDEN
- LARGE LIVING SPACE
- EXCELLENT ROAD LINKS TO A419 AND M4
- NEW BOILER
- POPULAR STRATTON LOCATION
- DOWNSTAIRS BATHROOM

Total area: approx. 87.3 sq. metres (939.2 sq. feet)