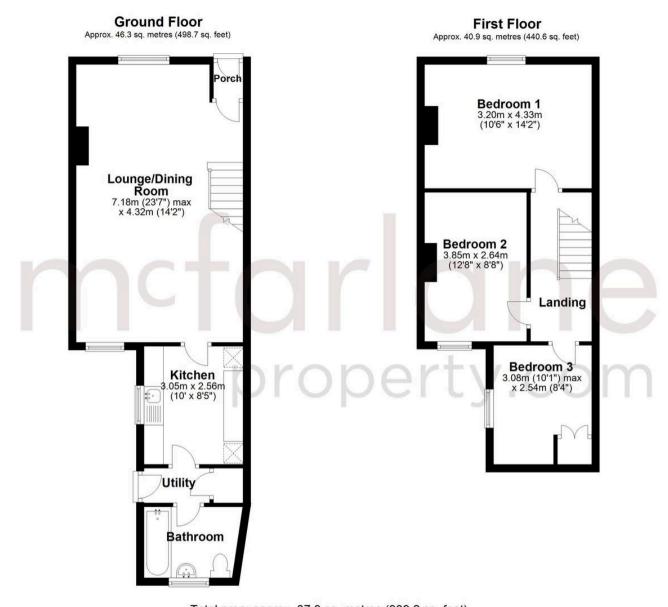

## 41 Dores Road

Situated in the popular residential area of STRATTON, you will find this THREE BEDROOM mid terrace family home. The accommodation comprises
Lounge/Dining Room, Kitchen and
Bathroom on the ground floor, whilst upstairs there are 3 bedrooms, 2 of which are doubles and come with
FEATURE FIREPLACES and a further single bedroom. Externally there is a good sized PRIVATE rear garden. The property benefits from a recently fitted boiler. We expect this property to attract interest so an early viewing is advised. Council Tax Band B Council Tax Estimate £1,710

- FEATURE FIREPLACES
- PRIVATE REAR GARDEN
- LARGE LIVING SPACE
- EXCELLENT ROAD LINKS TO A419 AND M4
- NEW BOILER
- POPULAR STRATTON LOCATION
- DOWNSTAIRS BATHROOM

Total area: approx. 87.3 sq. metres (939.2 sq. feet)