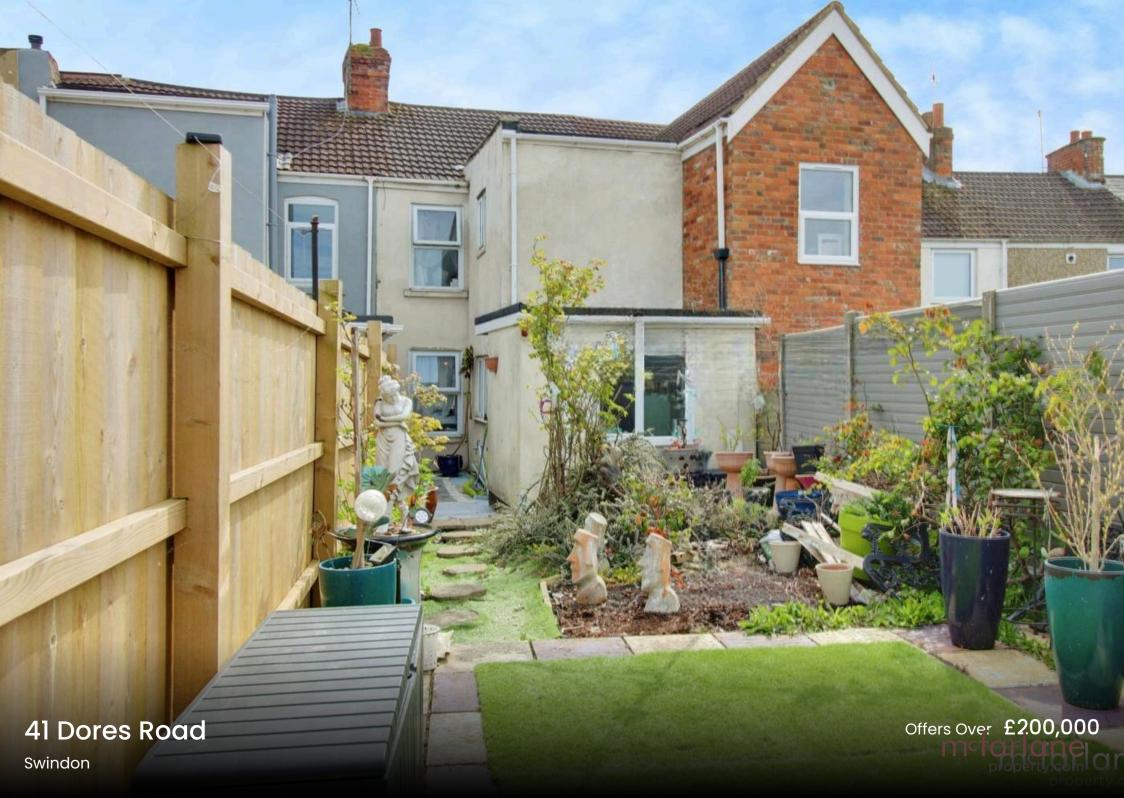

## 41 Dores Road

Situated in the popular residential area of STRATTON, you will find this THREE BEDROOM mid terrace family home. The accommodation comprises
Lounge/Dining Room, Kitchen and
Bathroom on the ground floor, whilst upstairs there are 3 bedrooms, 2 of which are doubles and come with
FEATURE FIREPLACES and a further single bedroom. Externally there is a good sized PRIVATE rear garden. The property benefits from a recently fitted boiler. We expect this property to attract interest so an early viewing is advised. Council Tax Band B Council Tax Estimate £1,710

- FEATURE FIREPLACES
- PRIVATE REAR GARDEN
- LARGE LIVING SPACE
- EXCELLENT ROAD LINKS TO A419 AND M4
- NEW BOILER
- POPULAR STRATTON LOCATION
- DOWNSTAIRS BATHROOM

Total area: approx. 87.3 sq. metres (939.2 sq. feet)