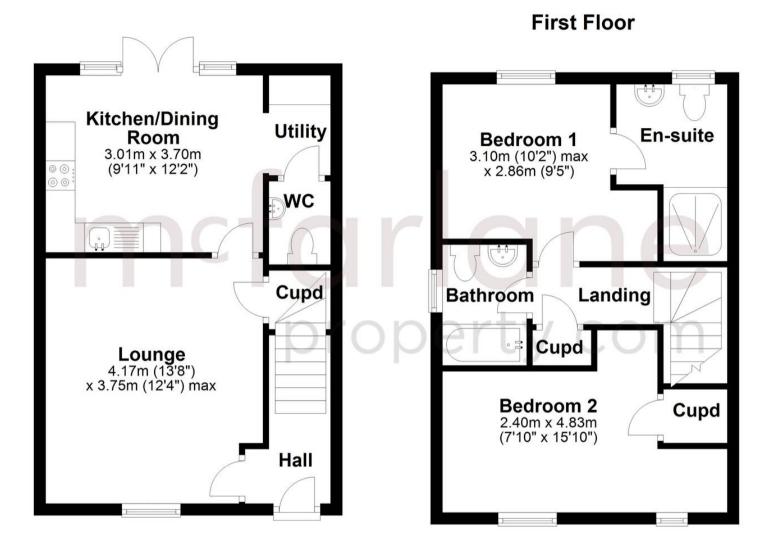

#### **Entrance Hall**

**Lounge** 13' 8" x 12' 4" (4.17m x 3.75m)

**Kitchen / Dining** 9' 11" x 12' 2" (3.01m x 3.70m)

Utility

5' 7" x 3' 5" (1.70m x 1.05m)

wc

Landing

Bedroom 1

9' 5" x 10' 2" (2.86m x 3.10m)

En-suite

Bedroom 2

7' 10" x 15' 10" (2.40m x 4.83m)

Bathroom

### **Ground Floor**