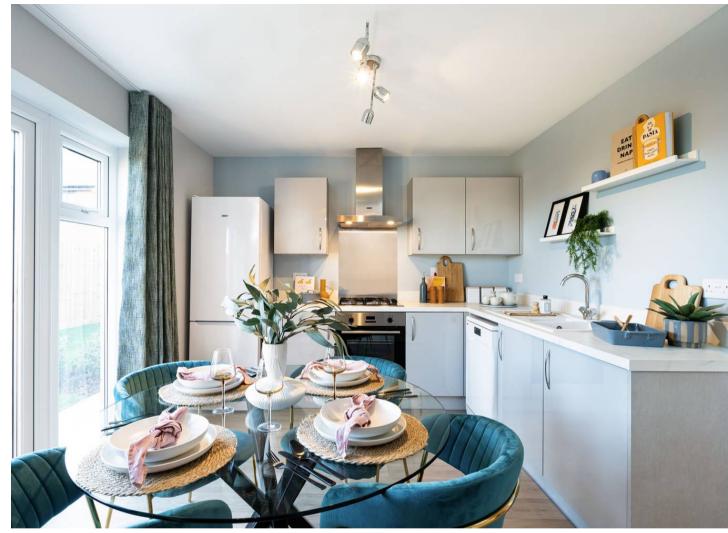

### Shrivenham

A two bedroom terraced home with a perfectly proportioned lounge and stunning open plan kitchen / dining room with a separate utility area. cloakroom and French doors opening onto the rear garden. Upstairs is home to the family bathroom and two spacious double bedrooms with room for storage. The property also comes will allocated off road parking. Council Tax band: C

#### **Entrance Hall**

**Lounge** 13' 8" x 12' 4" (4.17m x 3.75m)

**Kitchen / Dining** 9' 11" x 12' 2" (3.01m x 3.70m)

Utility

5' 7" x 3' 5" (1.70m x 1.05m)

wc

Landing

Bedroom 1