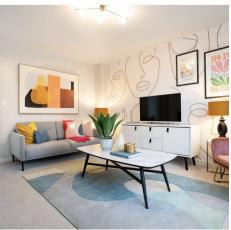

### Shrivenham

A two bedroom terraced home with a perfectly proportioned lounge and stunning open plan kitchen / dining room with a separate utility area. cloakroom and French doors opening onto the rear garden. Upstairs is home to the family bathroom and two spacious double bedrooms with room for storage. The property also comes will allocated off road parking. Council Tax band: C

#### **Entrance Hall**

**Lounge** 13' 8" x 12' 4" (4.17m x 3.75m)

**Kitchen / Dining** 9' 11" x 12' 2" (3.01m x 3.70m)

Utility

5' 7" x 3' 5" (1.70m x 1.05m)

wc

Landing

Bedroom 1