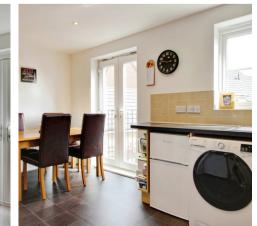

#### **KITCHEN/DINER**

With a range of base and wall units there is plenty of storage in this kitchen, as well as space for a fridge freezer, built in oven, hob and extractor and a sink with a view to the garden. On the dining side of the room the current owners have a table for four and this is next to the French doors to the Juliette balcony