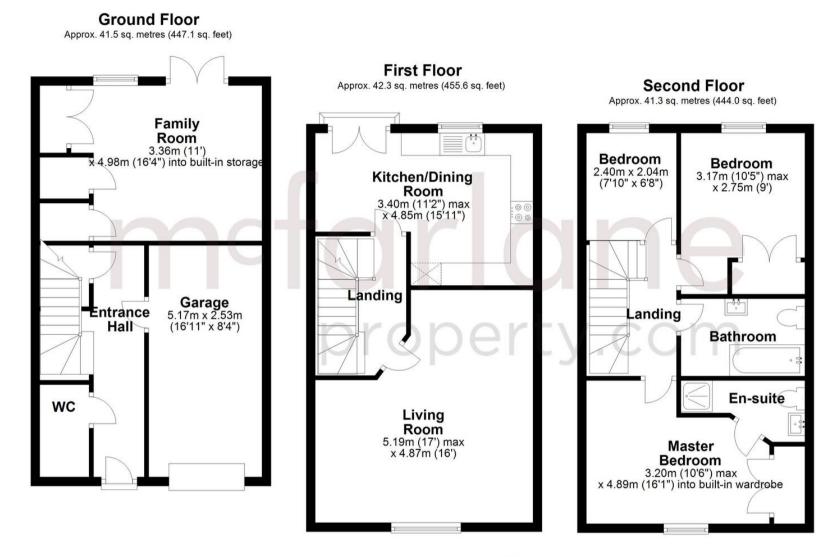

#### FAMILY ROOM

To the rear of the property with a window and French doors to the garden, this is a great space for all the family and perfect in the summer for parties and get togethers. There is also ample additional storage space in the built in cupboards.

#### MASTER BEDROOM

with a window to the front of the property this bedroom has a large built in wardrobe and a door to the en-suite.

#### **KITCHEN/DINER**

With a range of base and wall units there is plenty of storage in this kitchen, as well as space for a fridge freezer, built in oven, hob and extractor and a sink with a view to the garden. On the dining side of the room the current owners have a table for four and this is next to the French doors to the Juliette balcony

#### LIVING ROOM

A lovely L shaped room with windows to the front of the property there is plenty of space for all the family.

#### **BEDROOM 3**

Also to the rear of the property this is a good sized single bedroom.

#### FAMILY BATHROOM

This lovely family bathroom has a panel bath with mixer shower and shower screen, a vanity wash hand basin, heated towel rail and WC.

#### **BEDROOM 2**

Another double bedroom with a window to the rear and a double door built in wardrobe.

#### EXTERNAL

To the front of the property there is driveway parking leading to the single garage and a path to the access to the front door which is under cover. To the rear of the property there is a low maintenance garden with a deck area perfect for BBQ's and a artificial lawn.

Total area: approx. 125.1 sq. metres (1346.8 sq. feet)