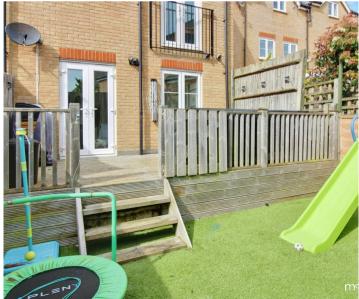

#### EXTERNAL

To the front of the property there is driveway parking leading to the single garage and a path to the access to the front door which is under cover. To the rear of the property there is a low maintenance garden with a deck area perfect for BBQ's and a artificial lawn.