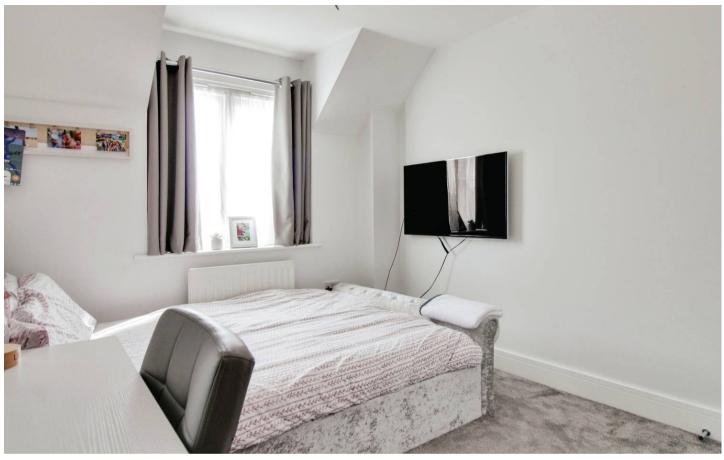

#### MASTER BEDROOM

with a window to the front of the property this bedroom has a large built in wardrobe and a door to the en-suite.

#### **BEDROOM 2**

Another double bedroom with a window to the rear and a double door built in wardrobe.