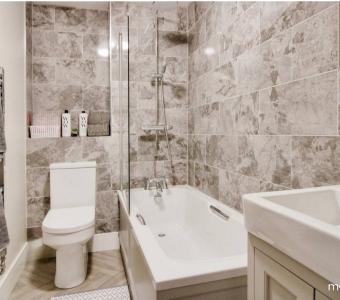

#### FAMILY BATHROOM

This lovely family bathroom has a panel bath with mixer shower and shower screen, a vanity wash hand basin, heated towel rail and WC.