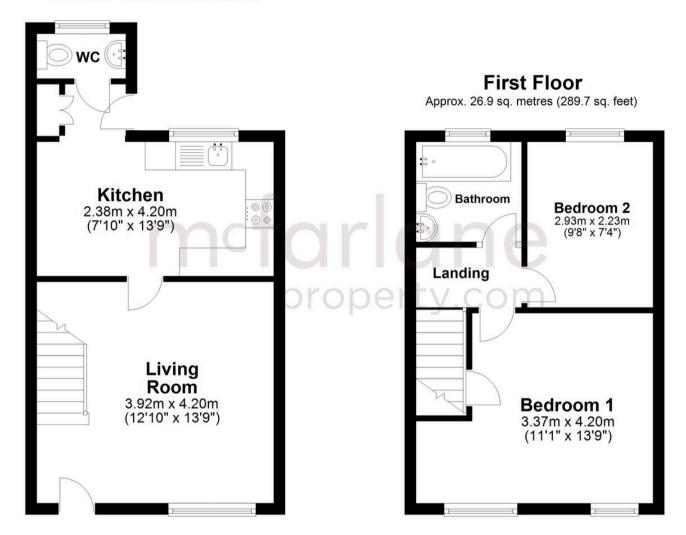

## **Ground Floor**

Approx. 29.9 sq. metres (322.2 sq. feet)

Total area: approx. 56.8 sq. metres (611.9 sq. feet)