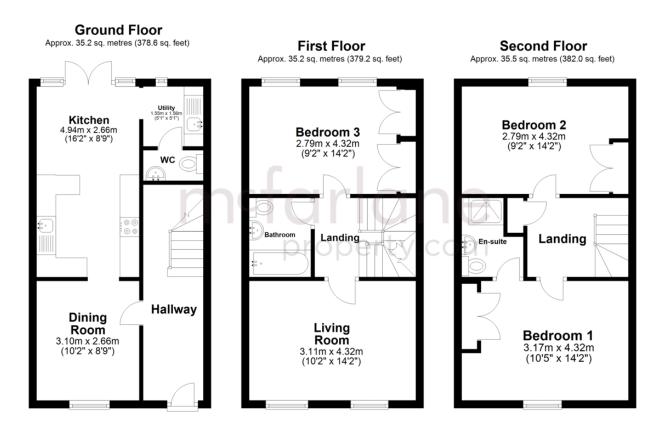

### 3 Bedroom Town House

Swindon, North Swindon

- NO ONW ARD CHAIN
- TOWNHOUSE
- THREE DOUBLE BEDROOMS
- 2 RECEPTION ROOMS

Being sold with the benefit of NO ONWARD CHAIN is this well presented and deceptively spacious TOWNHOUSE on the popular residential area of Oakhurst, North Swindon. The accommodation comprises; entrance hall, dining room, kitchen/breakfast room, UTILITY ROOM, cloakroom, sitting room, three DOUBLE bedrooms, en-suite shower room and a family bathroom. Outside of the property is a LOW MAINTENANCE PRIVATE rear garden, GARAGE and driveway parking. An internal viewing is recommended to appreciate the space on offer.

Total area: approx. 105.9 sq. metres (1139.9 sq. feet)

Our team are friendly, experienced and are all local. They know it better than they do their own living rooms and can help you find what you're looking for because we love where we live.