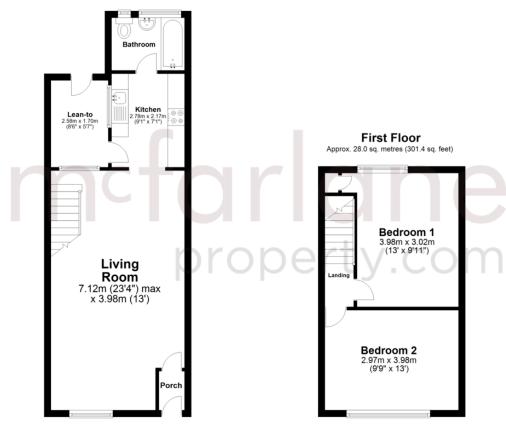

### 2 Bedroom Mid Terraced House Swindon Town Centre

- TWO DOUBLE BEDROOMS
- FREEHOLD
- GARAGE
- 23FT LIVING/DINING AREA

NO ONWARD CHAIN.
INVESTORS ONLY. Tenants in situ. This 2 DOUBLE BEDROOM mid-terraced property provides brilliant downstairs space with a 23FT living/dining room. Off this is a generous kitchen area with a downstairs bathroom at the rear. There is also a lean-to which provides excellent storage space and can even act as a utility room. Upstairs are two very well sized bedrooms, each having natural light fill the room. Finally, there is a GARAGE to the rear of the garden.

# Ground Floor Approx. 43.0 sq. metres (462.8 sq. feet)

Total area: approx. 71.0 sq. metres (764.2 sq. feet)

Our team are friendly, experienced and are all local. They know it better than they do their own living rooms and can help you find what you're looking for because we love where we live.