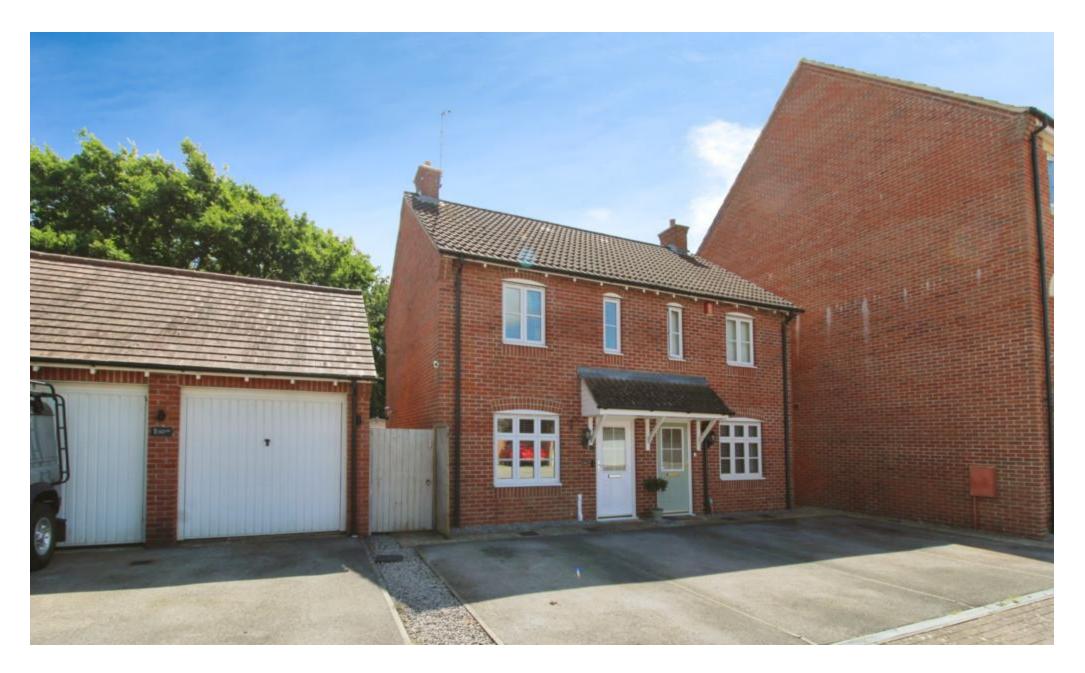

2 Bedroom Semi-Detached House £250,000 Fixed Price

mcfarlane property.com

6 Giotto Close, Oakhurst, Swindon, Wiltshire, SN25 2HS

## North Swindon

- SEMI DETACHED
- TWO DOUBLE BEDROOMS
- SPACIOUS LIVING ROOM
- MODERN KITCHEN DINING ROOM

This WELL PRESENTED, SEMI DETACHED home is situated in popular Oakhurst North Swindon. The property comprising, entrance hall, ground floor CLOAKROOM, modern fitted kitchen/dining room and a spacious living room, TWO DOUBLE BEDROOMS and fitted bathroom. Externally the enclosed, low maintenance rear garden with a GARDEN ROOM with light and power, a perfect home office. To the front, there are 2 parking spaces. This property would represent an ideal first time or investment purchase. Council Tax Band C - Estimated Cost £1,954 p.a.