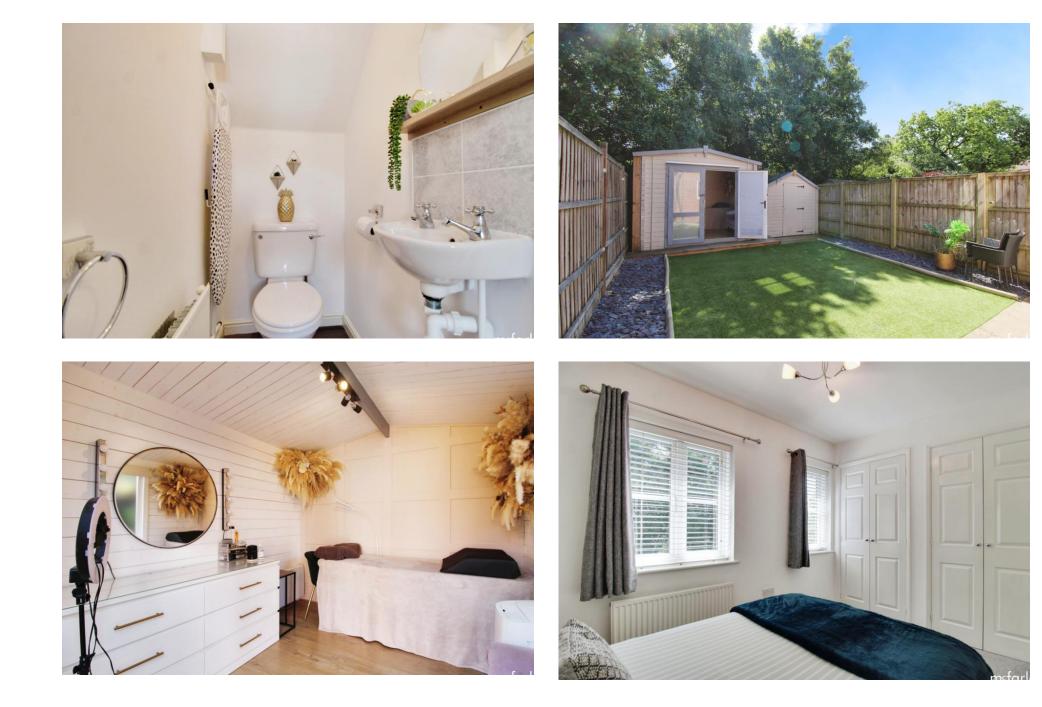

## North Swindon

- SEMI DETACHED
- TWO DOUBLE BEDROOMS
- SPACIOUS LIVING ROOM
- MODERN KITCHEN DINING ROOM

This WELL PRESENTED, SEMI DETACHED home is situated in popular Oakhurst North Swindon. The property comprising, entrance hall, ground floor CLOAKROOM, modern fitted kitchen/dining room and a spacious living room, TWO DOUBLE BEDROOMS and fitted bathroom. Externally the enclosed, low maintenance rear garden with a GARDEN ROOM with light and power, a perfect home office. To the front, there are 2 parking spaces. This property would represent an ideal first time or investment purchase. Council Tax Band C - Estimated Cost £1,954 p.a.