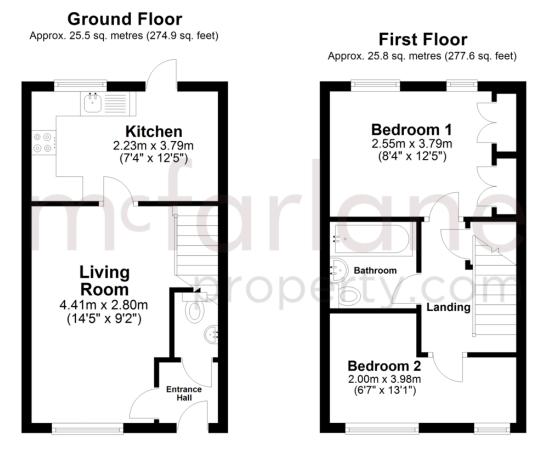

## North Swindon

- SEMI DETACHED
- TWO DOUBLE BEDROOMS
- SPACIOUS LIVING ROOM
- MODERN KITCHEN DINING ROOM

This WELL PRESENTED, SEMI DETACHED home is situated in popular Oakhurst North Swindon. The property comprising, entrance hall, ground floor CLOAKROOM, modern fitted kitchen/dining room and a spacious living room, TWO DOUBLE BEDROOMS and fitted bathroom. Externally the enclosed, low maintenance rear garden with a GARDEN ROOM with light and power, a perfect home office. To the front, there are 2 parking spaces. This property would represent an ideal first time or investment purchase. Council Tax Band C - Estimated Cost £1,954 p.a.

Total area: approx. 51.3 sq. metres (552.5 sq. feet)

Our team are friendly, experienced and are all local. They know it better than they do their own living rooms and can help you find what you're looking for because we love where we live.