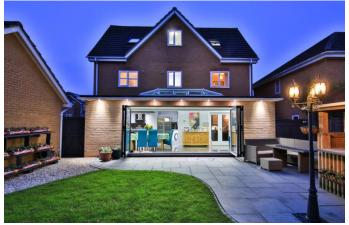

#### **INTRODUCTION**

With c. 2000 sq feet of accommodation, this impressive property has plenty of room for all the family as well as space for working from home. There is a stunning family entertaining area you won't want to leave situated in the rear extension, which was a finalist in the LABC West of England Building Excellence Awards 2018. Open the bespoke 5 panel bi-fold doors to the peaceful rear garden with a tree lined rear boundary providing privacy. When you have guests over you won't have to worry about parking as there is a double garage and ample driveway parking for at least 6 cars.

#### **EXTERNAL DESCRIPTION**

Outside, there is a mature landscaped garden to the front with trees and shrubs providing privacy, double tandem driveway parking for at least six vehicles, gated side access to the rear garden and a double garage with side door to the garden. To the rear of the property there is a large patio with space for alfresco dining where the current owners have set up a BBQ and bar area which is enhanced by the speaker system and out door lighting, perfect for those long summer evenings. There is a lawn area that is edged by mature trees and shrubs and behind the garage the current owners have set up a handy vegetable patch. Additionally there is 5,000 litres of rainwater storage and irrigation system to water the plants.