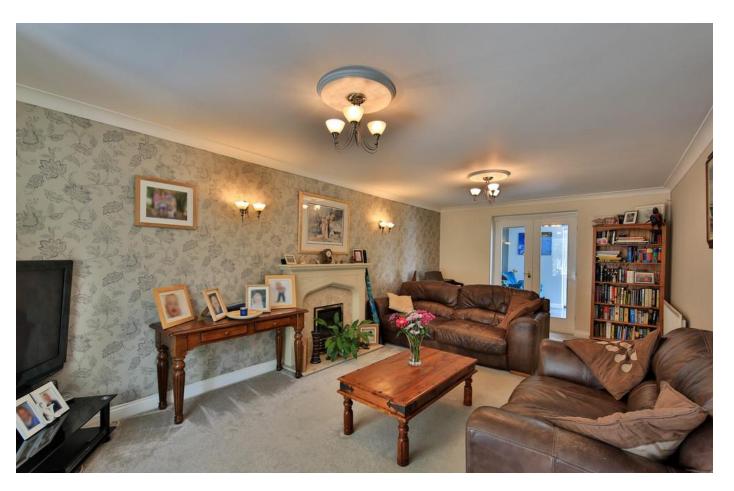

### **INTERNAL DESCRIPTION**

This impressive house has accommodation over three floors. On the ground floor a storm porch, entrance hallway, living room with box bay to the front and French doors to the family room, an additional reception also with a box bay to the front and a modern open plan kitchen with utility area opening to the family/dining area with bespoke 5 panel bi-fold door to the garden. On the first floor is the master suite comprising of a great sized double bedroom and a five piece en-suite to the rear. There are a further two bedrooms on this floor that can both accommodate a double bed another en-suite as well as a family bathroom. On the second floor there are two large double bedrooms, both the full depth of the property and a further family bathroom.