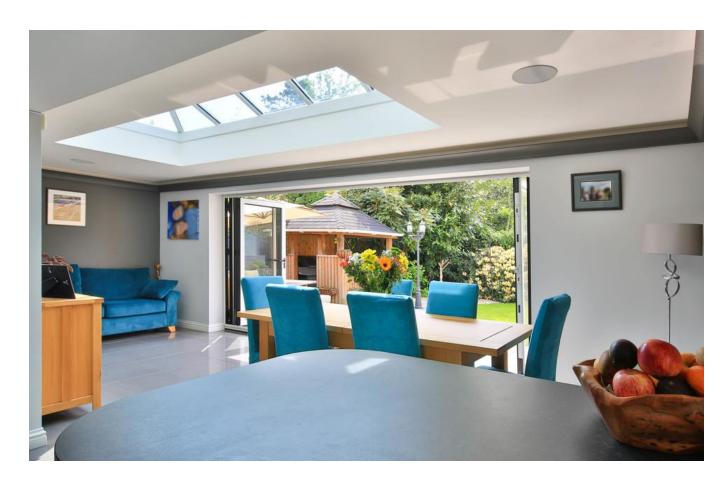

#### SUMMARY DESCRIPTION

This exceptional, FIVE BEDROOM,
DETACHED home not only has FOUR
BATHROOMS and a WC but THREE
RECEPTION ROOMS including the
extended family/dining room, with SKY
LANTERN ROOF and BESPOKE 5 PANEL BIFOLD DOOR, it was a finalist in the LABC
West of England Building Excellence
Awards 2018. This is the perfect FAMILY
HOME as well as being ideal for
ENTERTAINING. If you enjoy your PRIVACY
the mature trees and shrubs to the front
and rear provide this allowing you to relax
and listen to the birds.

#### **INTRODUCTION**

With c. 2000 sq feet of accommodation, this impressive property has plenty of room for all the family as well as space for working from home. There is a stunning family entertaining area you won't want to leave situated in the rear extension, which was a finalist in the LABC West of England Building Excellence Awards 2018. Open the bespoke 5 panel bi-fold doors to the peaceful rear garden with a tree lined rear boundary providing privacy. When you have guests over you won't have to worry about parking as there is a double garage and ample driveway parking for at least 6 cars.

### **INTERNAL DESCRIPTION**

This impressive house has accommodation over three floors. On the ground floor a storm porch, entrance hallway, living room with box bay to the front and French doors to the family room, an additional reception also with a box bay to the front and a modern open plan kitchen with utility area opening to the family/dining area with bespoke 5 panel bi-fold door to the garden. On the first floor is the master suite comprising of a great sized double bedroom and a five piece en-suite to the rear. There are a further two bedrooms on this floor that can both accommodate a double bed another en-suite as well as a family bathroom. On the second floor there are two large double bedrooms, both the full depth of the property and a further family bathroom.