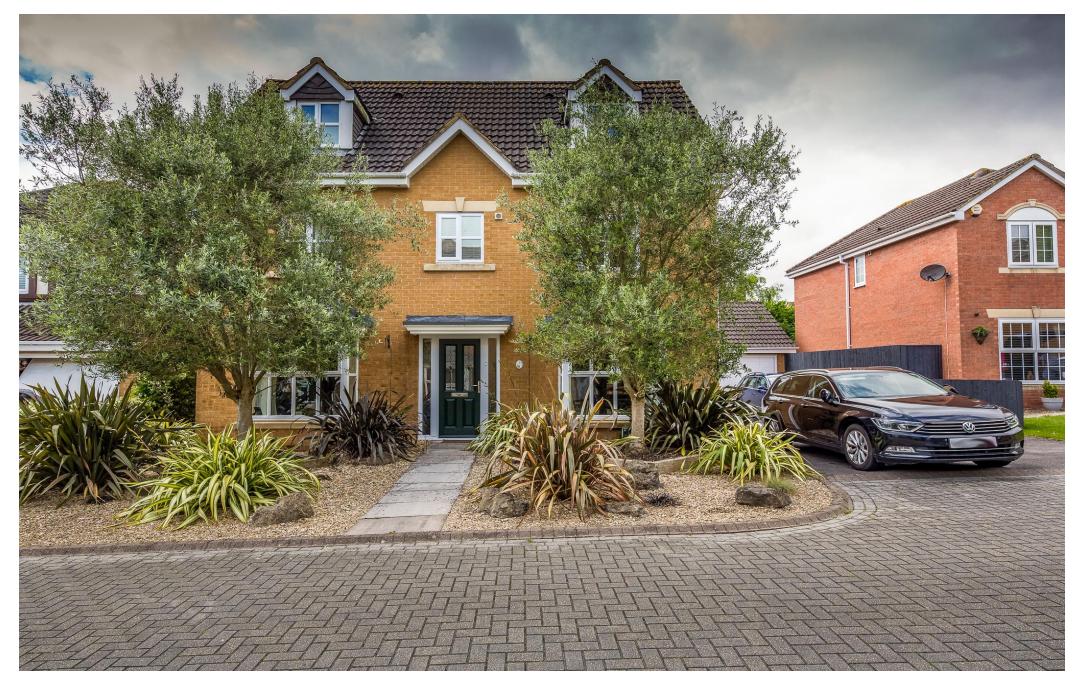

# 5 Bedroom Detached House North Swindon

- EXECUTIVE DETACHED FAMILY
  HOME
- FIVE BEDROOMS
- THREE RECEPTION ROOM
- EXTENDED DINING/FAMILY ROOM - LABC WEST OF ENGLAND BUILDING EXCELLENCE AWARDS
- DOUBLE GARAGE AND DRIVEWAY PARKING
- FOUR BATHROOMS PLUS WC
- BESPOKE 5 PANEL BI-FOLDS TO PRIVATE AND MATURE REAR GARDEN
- MODERN FITTED KITCHEN OPEN TO FAMILY ROOM AND WITH MOOD LIGHTING
- QUITE CUL-DE-SAC LOCATION

#### **INTRODUCTION**

With c. 2000 sq feet of accommodation, this impressive property has plenty of room for all the family as well as space for working from home. There is a stunning family entertaining area you won't want to leave situated in the rear extension, which was a finalist in the LABC West of England Building Excellence Awards 2018. Open the bespoke 5 panel bi-fold doors to the peaceful rear garden with a tree lined rear boundary providing privacy. When you have guests over you won't have to worry about parking as there is a double garage and ample driveway parking for at least 6 cars.

#### **EXTERNAL DESCRIPTION**

Outside, there is a mature landscaped garden to the front with trees and shrubs providing privacy, double tandem driveway parking for at least six vehicles, gated side access to the rear garden and a double garage with side door to the garden. To the rear of the property there is a large patio with space for alfresco dining where the current owners have set up a BBQ and bar area which is enhanced by the speaker system and out door lighting, perfect for those long summer evenings. There is a lawn area that is edged by mature trees and shrubs and behind the garage the current owners have set up a handy vegetable patch. Additionally there is 5,000 litres of rainwater storage and irrigation system to water the plants.