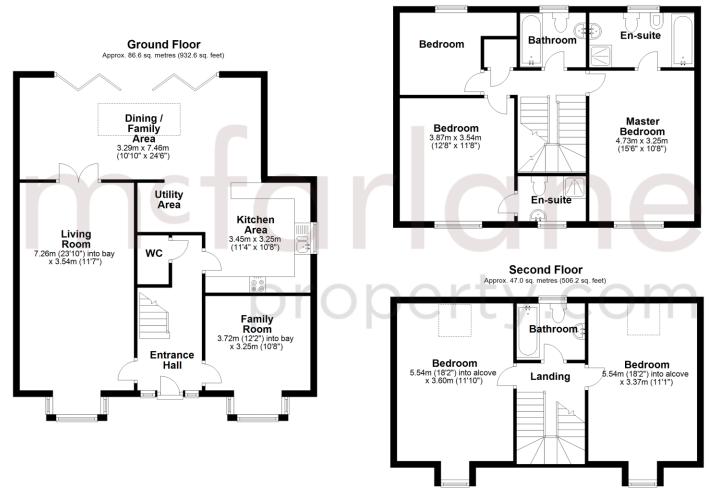

### **INTERNAL DESCRIPTION**

This impressive house has accommodation over three floors. On the ground floor a storm porch, entrance hallway, living room with box bay to the front and French doors to the family room, an additional reception also with a box bay to the front and a modern open plan kitchen with utility area opening to the family/dining area with bespoke 5 panel bi-fold door to the garden. On the first floor is the master suite comprising of a great sized double bedroom and a five piece en-suite to the rear. There are a further two bedrooms on this floor that can both accommodate a double bed another en-suite as well as a family bathroom. On the second floor there are two large double bedrooms, both the full depth of the property and a further family bathroom.

# First Floor Approx. 59.5 sq. metres (640.4 sq. feet)

Total area: approx. 193.2 sq. metres (2079.2 sq. feet)

Our team are friendly, experienced and are all local. They know it better than they do their own living rooms and can help you find what you're looking for because we love where we live.