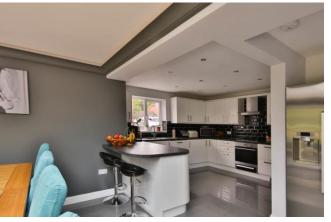

### **INTERNAL DESCRIPTION**

This impressive house has accommodation over three floors. On the ground floor a storm porch, entrance hallway, living room with box bay to the front and French doors to the family room, an additional reception also with a box bay to the front and a modern open plan kitchen with utility area opening to the family/dining area with bespoke 5 panel bi-fold door to the garden. On the first floor is the master suite comprising of a great sized double bedroom and a five piece en-suite to the rear. There are a further two bedrooms on this floor that can both accommodate a double bed another en-suite as well as a family bathroom. On the second floor there are two large double bedrooms, both the full depth of the property and a further family bathroom.