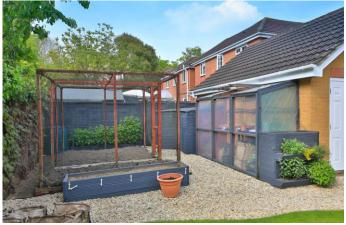

#### **EXTERNAL DESCRIPTION**

Outside, there is a mature landscaped garden to the front with trees and shrubs providing privacy, double tandem driveway parking for at least six vehicles, gated side access to the rear garden and a double garage with side door to the garden. To the rear of the property there is a large patio with space for alfresco dining where the current owners have set up a BBQ and bar area which is enhanced by the speaker system and out door lighting, perfect for those long summer evenings. There is a lawn area that is edged by mature trees and shrubs and behind the garage the current owners have set up a handy vegetable patch. Additionally there is 5,000 litres of rainwater storage and irrigation system to water the plants.