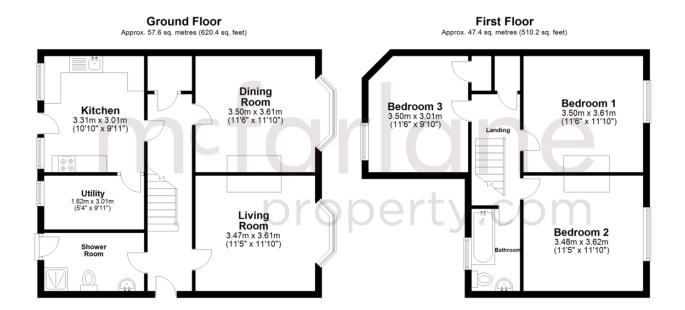

To the rear there is a +/-100FT GARDEN with a selection of mature trees and shrubs as well as an extensive patio with lovely summerhouse. At the bottom is the "secret garden" and the perfect place for growing your own vegetables as there is a handy shed and greenhouse. Internally the house. On the ground floor there are TWO RECEPTION ROOMS, kitchen and utility room and ground floor SHOWER ROOM, on the first floor 3 double bedrooms and a modern FAMILY BATHROOM.

Properties like this rarely come available so snap this one up before its gone.

Council Tax Band D
Council Tax Estimated Cost
£2198 P.A.

Total area: approx. 105.0 sq. metres (1130.7 sq. feet)

Our team are friendly, experienced and are all local. They know it better than they do their own living rooms and can help you find what you're looking for because we love where we live.