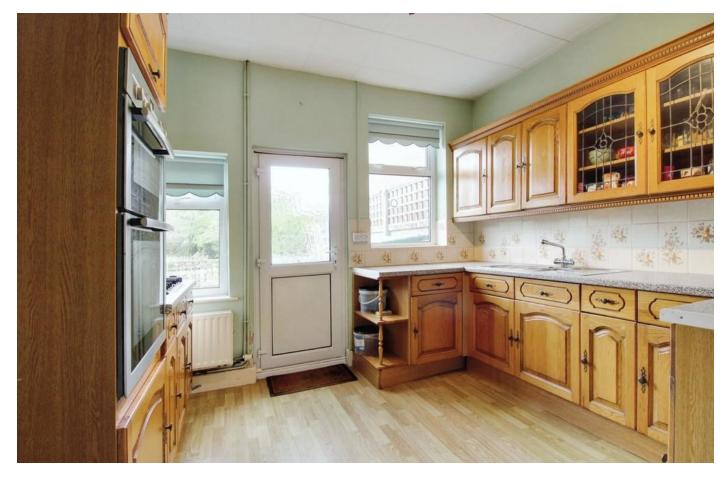

To the rear there is a +/-100FT GARDEN with a selection of mature trees and shrubs as well as an extensive patio with lovely summerhouse. At the bottom is the "secret garden" and the perfect place for growing your own vegetables as there is a handy shed and greenhouse. Internally the house. On the ground floor there are TWO RECEPTION ROOMS, kitchen and utility room and ground floor SHOWER ROOM, on the first floor 3 double bedrooms and a modern FAMILY BATHROOM.