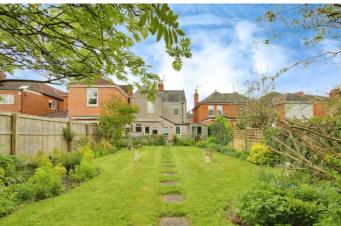

To the rear there is a +/-100FT GARDEN with a selection of mature trees and shrubs as well as an extensive patio with lovely summerhouse. At the bottom is the "secret garden" and the perfect place for growing your own vegetables as there is a handy shed and greenhouse. Internally the house. On the ground floor there are TWO RECEPTION ROOMS, kitchen and utility room and ground floor SHOWER ROOM, on the first floor 3 double bedrooms and a modern FAMILY BATHROOM.