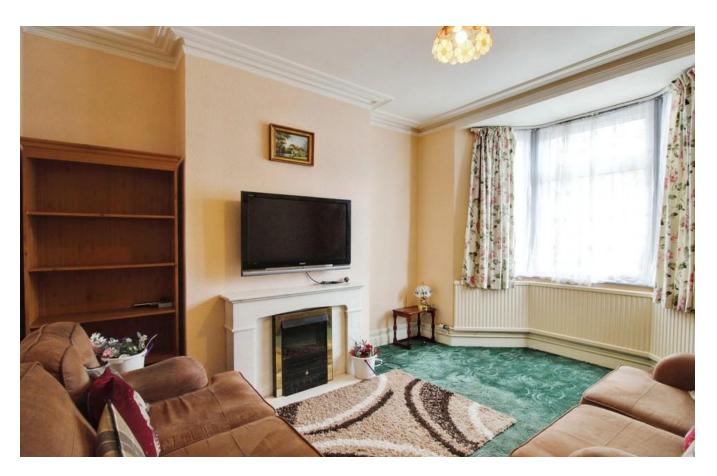

To the rear there is a +/-100FT GARDEN with a selection of mature trees and shrubs as well as an extensive patio with lovely summerhouse. At the bottom is the "secret garden" and the perfect place for growing your own vegetables as there is a handy shed and greenhouse. Internally the house. On the ground floor there are TWO RECEPTION ROOMS, kitchen and utility room and ground floor SHOWER ROOM, on the first floor 3 double bedrooms and a modern FAMILY BATHROOM.