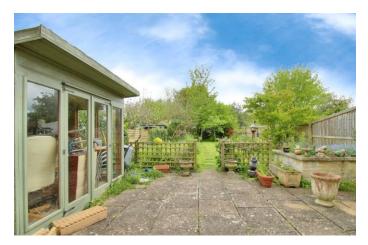

To the rear there is a +/-100FT GARDEN with a selection of mature trees and shrubs as well as an extensive patio with lovely summerhouse. At the bottom is the "secret garden" and the perfect place for growing your own vegetables as there is a handy shed and greenhouse. Internally the house. On the ground floor there are TWO RECEPTION ROOMS, kitchen and utility room and ground floor SHOWER ROOM, on the first floor 3 double bedrooms and a modern FAMILY BATHROOM.