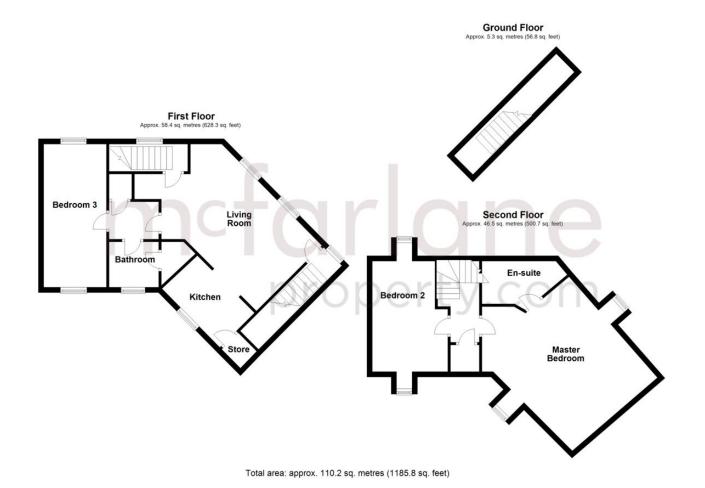

# 3 Bedroom Duplex Maisonette North Swindon

- Duplex Maisonette
- 19ff Lounge Diner
- Three double bedrooms
- Massive master bedroom with impressive en-suite

This stunning THREE DOUBLE
BEDROOM DUPLEX
MAISONETTE has a MASSIVE
MASTER BEDROOM and ensuite, an IMPRESSIVE 19ft
Living area as well as an
ALLOCATED PARKING SPACE. It
has been improved extensively
by the current owner and will
make an ideal investment
purchase, first home or down
size.