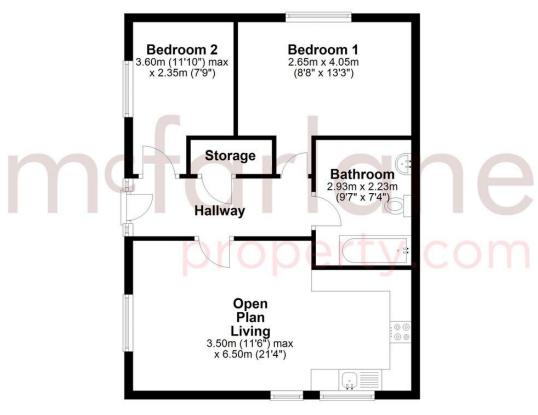

### **Ground Floor**

Approx. 56.3 sq. metres (605.6 sq. feet)

Total area: approx. 56.3 sq. metres (605.6 sq. feet)

Our team are friendly, experienced and are all local. They know it better than they do their own living rooms and can help you find what you're looking for because we love where we live.