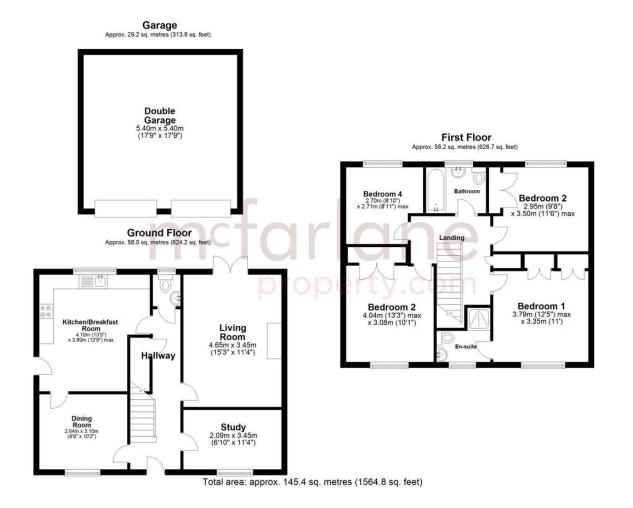

#### North Swindon

- IMMACULATELY PRESENTED THROUGHOUT
- DETACHED
- DESIRABLE LOCATION
- AMPLE DRIVEW AY PARKING

McFarlane are delighted to offer this beautifully presented and improved throughout, four bedroom detached family home to the market, situated in the ever-popular area of Oakhurst, North Swindon. The internal accommodation must be viewed to be fully appreciated and offers an entrance hall, downstairs cloakroom, spacious living room with feature fireplace, fantastic study, separate dining room and impressive kitchen / breakfast room. Upstairs you will find four generous and immaculately presented bedrooms with the majority benefitting from built in wardrobes, master bedroom includes a modern ensuite, and a further re-fitted family bathroom suite completes this floor. Outside boasts a private and fully enclosed sunny aspect rear garden. In addition, the property further benefits from ample driveway parking and fantastic detached double garage.