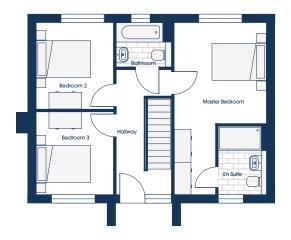

### STANDARD FLOORPLAN

| 1 SLEEP        |                | 4 1 2           |
|----------------|----------------|-----------------|
| Master Bedroom | 3.39m x 3.33m* | 11'2" x 10'11"* |
| En Suite       | 3.39m x 1.00m* | 11'2" x 3'3"*   |
| Bedroom 2      | 2.84m x 3.32m  | 9'4" x 10'11"   |
| Bedroom 3      | 2.84m x 2.90m  | 9'4" x 9'6"     |
| Bedroom 4      | 3.39m x 2.03m  | 11'2" x 6'8"    |
| Bathroom       | 2.04m* x 1.61m | 6'8"* x 5'3"    |

| SLEEP LUX      |                | 3 1 2         |
|----------------|----------------|---------------|
| Master Bedroom | 3.39m x 6.31m* | 11'2"*x 20'8" |
| En Suite       | 1.80m x 2.47m  | 5'11" x 8'1"  |
| Bedroom 2      | 2.84m x 3.22m  | 9'4" x 10'7"  |
| Bedroom 3      | 2.84m x 3.00m  | 9'4" x 9'10"  |
| Bathroom       | 2.04m* x 1.61m | 6'8"* x 5'3"  |

| SLEEP LUX      |                | 3 1 2         |
|----------------|----------------|---------------|
| Master Bedroom | 3.39m x 6.31m* | 11'2"*x 20'8" |
| En Suite       | 1.80m x 2.47m  | 5'11" x 8'1"  |
| Bedroom 2      | 2.84m x 3.22m  | 9'4" x 10'7"  |
| Bedroom 3      | 2.84m x 3.09m  | 9'4" x 10'2"  |
| Bathroom       | 2.04m* x 1.61m | 6'8"* x 5'3"  |