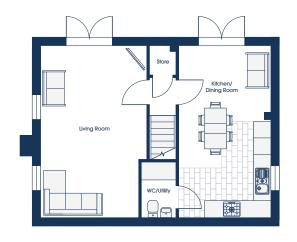

# GROUND FLOOR

## 1 FAMILY

| Kitchen/Dining | 3.34m x 6.31m  | 10'11" x 20'8"  |
|----------------|----------------|-----------------|
| Living Room    | 3.92m* x 6.31m | 12'10"* x 20'8" |
| WC / Utility   | 1.25m x 2.05m  | 4'1" x 6'9"     |

<sup>\*</sup> maximum dimensions