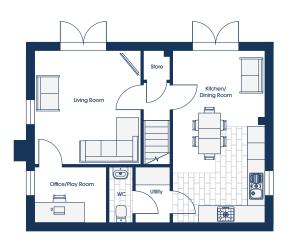

# GROUND FLOOR

## OPTIONS

### STANDARD FLOORPLAN

| Kitchen/Dining   | 3.34m x 6.31m | 10'11" x 20'8" |
|------------------|---------------|----------------|
| Living Room      | 3.92m x 4.18m | 12'10" x 13'8" |
| Office/Play Room | 2.63m x 2.05m | 8'8" x 6'9"    |
| Utility          | 1.25m x 2.05m | 4'1" x 6'9"    |
| WC               | 0.90m x 2.05m | 2'11" x 6'9"   |