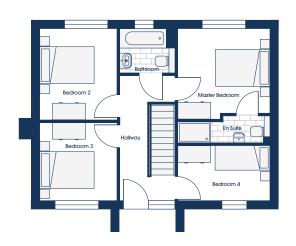

# FIRST FLOOR

## OPTIONS

### STANDARD FLOORPLAN

| 1 SLEEP        |                | 4 1 2           |
|----------------|----------------|-----------------|
| Master Bedroom | 3.39m x 3.33m* | 11'2" x 10'11"* |
| En Suite       | 3.39m x 1.00m* | 11'2" x 3'3"*   |
| Bedroom 2      | 2.84m x 3.32m  | 9'4" x 10'11"   |
| Bedroom 3      | 2.84m x 2.90m  | 9'4" x 9'6"     |
| Bedroom 4      | 3.39m x 2.03m  | 11'2" x 6'8"    |
| Bathroom       | 2.04m* x 1.61m | 6'8"* x 5'3"    |