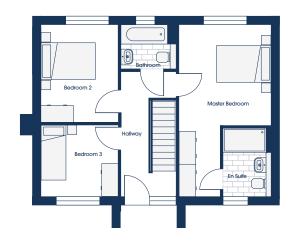

### STANDARD FLOORPLAN

| 1 SLEEP        |                | 4 1 2           |
|----------------|----------------|-----------------|
| Master Bedroom | 3.39m x 3.33m* | 11'2" x 10'11"* |
| En Suite       | 3.39m x 1.00m* | 11'2" x 3'3"*   |
| Bedroom 2      | 2.84m x 3.32m  | 9'4" x 10'11"   |
| Bedroom 3      | 2.84m x 2.90m  | 9'4" x 9'6"     |
| Bedroom 4      | 3.39m x 2.03m  | 11'2" x 6'8"    |
| Bathroom       | 2.04m* x 1.61m | 6'8"* x 5'3"    |

| SLEEP LUX      |                | 3 1 2         |
|----------------|----------------|---------------|
| Master Bedroom | 3.39m x 6.31m* | 11'2"*x 20'8" |
| En Suite       | 1.80m x 2.47m  | 5'11" x 8'1"  |
| Bedroom 2      | 2.84m x 3.22m  | 9'4" x 10'7"  |
| Bedroom 3      | 2.84m x 3.00m  | 9'4" x 9'10"  |
| Bathroom       | 2.04m* x 1.61m | 6'8"* x 5'3"  |

| SLEEP LUX      |                | 3 1 2         |
|----------------|----------------|---------------|
| Master Bedroom | 3.39m x 6.31m* | 11'2"*x 20'8" |
| En Suite       | 1.80m x 2.47m  | 5'11" x 8'1"  |
| Bedroom 2      | 2.84m x 3.22m  | 9'4" x 10'7"  |
| Bedroom 3      | 2.84m x 3.09m  | 9'4" x 10'2"  |
| Bathroom       | 2.04m* x 1.61m | 6'8"* x 5'3"  |