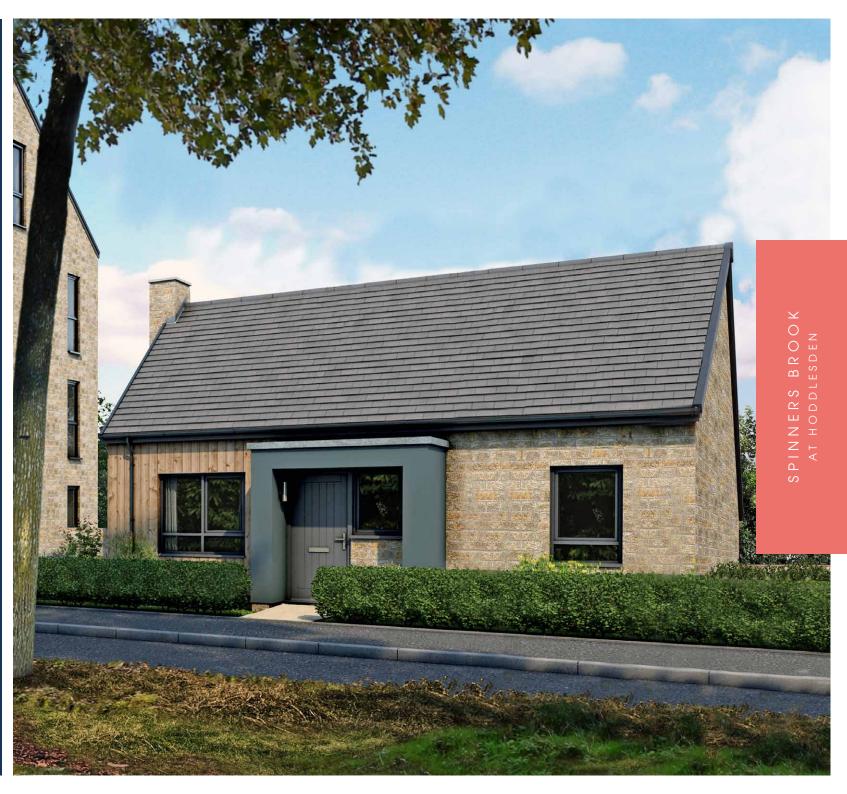

Better. All Round.







# GROUND FLOOR

## OPTIONS

### STANDARD FLOORPLAN





| Kitchen/Dining   | 3.34m x 6.31m | 10'11" x 20'8" |
|------------------|---------------|----------------|
| Living Room      | 3.92m x 4.18m | 12'10" x 13'8" |
| Office/Play Room | 2.63m x 2.05m | 8'8" x 6'9"    |
| Utility          | 1.25m x 2.05m | 4'1" x 6'9"    |
| WC               | 0.90m x 2.05m | 2'11" x 6'9"   |



## 1 FAMILY

| Kitchen/Dining | 3.34m x 6.31m  | 10'11" x 20'8"  |
|----------------|----------------|-----------------|
| Living Room    | 3.92m* x 6.31m | 12'10"* x 20'8" |
| WC / Utility   | 1.25m x 2.05m  | 4'1" x 6'9"     |

<sup>\*</sup> maximum dimensions

# FIRST FLOOR

## OPTIONS

### STANDARD FLOORPLAN







| 1 SLEEP        |                | 4 1 2           |
|----------------|----------------|-----