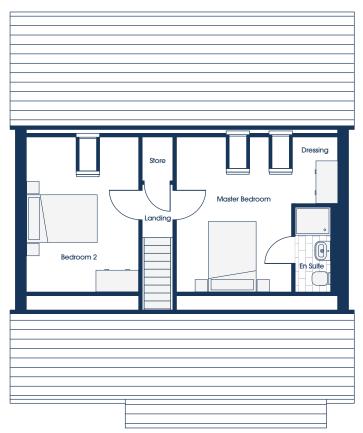

## FIRST FLOOR

### STANDARD FLOORPLAN

| Master Bedroom | 3.23m x 4.38m | 10'7" x 14'4" |
|----------------|---------------|---------------|
| En Suite       | 1.00m x 2.40m | 3'3" x 7'11"  |
| Dressing       | 1.29m x 1.89m | 4'3" x 6'2"   |
| Bedroom 2      | 3.16m x 4.38m | 10'5" x 14'4" |