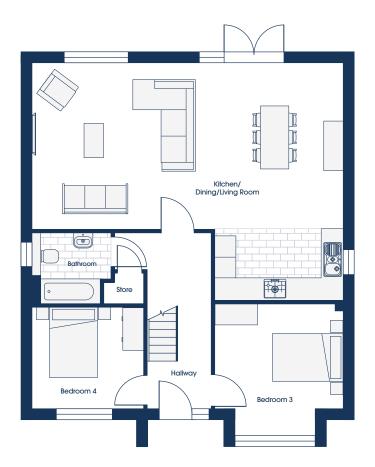

## 1 ENTERTAIN

 Kitchen/Dining/Living
 8.79m x 6.70m\*
 28'10" x 22'0"\*

 Bedroom 3
 3.62m\*x 3.68m\*
 11'11"\*x 12'1"\*

 Bedroom 4
 3.16m x 2.87m
 10'5" x 9'5"

 Bathroom
 2.25m x 2.02m
 7'5" x 6'7"