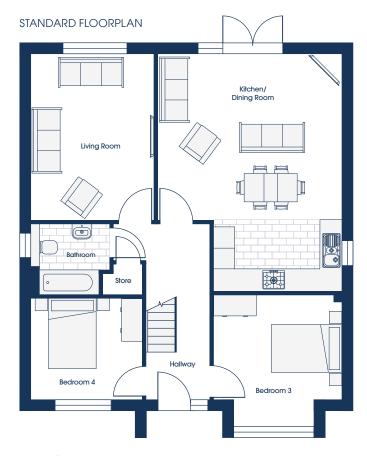

# GROUND FLOOR

### OPTIONS

| Kitchen/Dining | 5.22m*x 6.70m  | 17'2"* x 22'0"  |
|----------------|----------------|-----------------|
| Living Room    | 3.59m x 4.70m  | 11'9" x 15'5"   |
| Bedroom 3      | 3.62m*x 3.68m* | 11'11"*x 12'1"* |
| Bedroom 4      | 3.16m x 2.87m  | 10'5" x 9'5"    |
| Bathroom       | 2.25m x 2.02m  | 7'5" x 6'7"     |