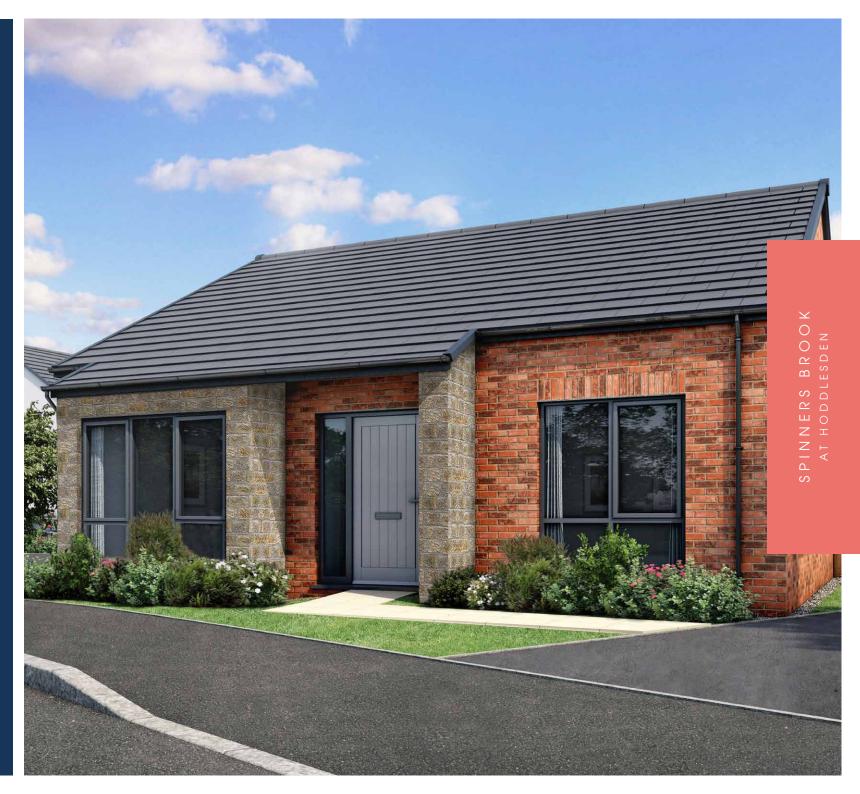

Better. All Round.

THRESHER 3M
4 BEDROOM HOME





# GROUND FLOOR

### OPTIONS





| Kitchen/Dining | 5.22m*x 6.70m  | 17'2"* x 22'0"  |
|----------------|----------------|-----------------|
| Living Room    | 3.59m x 4.70m  | 11'9" x 15'5"   |
| Bedroom 3      | 3.62m*x 3.68m* | 11'11"*x 12'1"* |
| Bedroom 4      | 3.16m x 2.87m  | 10'5" x 9'5"    |
| Bathroom       | 2.25m x 2.02m  | 7'5" x 6'7"     |

Kitchen/ Dining Room Bedroom 3 • D En Suite Store Living Room/ Bedroom 5 Hallway Bedroom 4



| Kitchen/Dining    | 5.22m*x 6.70m  | 17'2"* x 22'0"  |
|-------------------|----------------|-----------------|
| Living Room/Bed 5 | 3.62m*x 3.68m* | 11'11"*x 12'1"* |
| Bedroom 3         | 3.48m x 4.70m* | 11'5" x 15'5"*  |
| En Suite          | 2.35m x 1.31m  | 7'8" x 4'4"     |
| Bedroom 4         | 3.16m x 2.87m  | 10'5" x 9'5"    |
| Ba