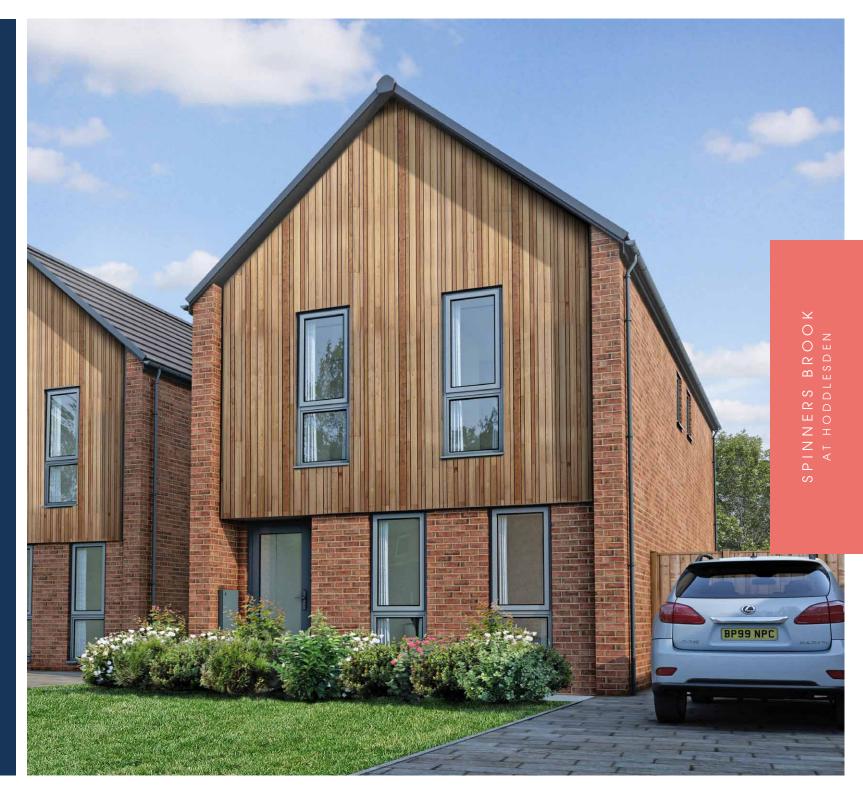

Better. All Round.

HAYBARN 3
3 BEDROOM HOME





## GROUND FLOOR

#### OPTIONS





 Kitchen/Dining
 5.07m\*x 5.47m
 16'8"\* x 17'11"

 Living Room
 3.78m x 3.71m\*
 12'5" x 12'2"\*

 Utility/WC
 2.50m x 1.41m
 8'2" x 4'7"





| Kitchen/Dining | 5.07m*x 5.47m  | 16'8"* x 17'11" |
|----------------|----------------|-----------------|
| Living Room    | 5.07m x 3.71m* | 16'8" x 12'2"*  |
| Utility/WC     | 2.50m x 1.41m  | 8'2" x 4'7"     |

<sup>\*</sup> maximum dimensions

# FIRST FLOOR

### OPTIONS

#### STANDARD FLOORPLAN



| 1 SLEEP        |                | 3 1 2          |
|----------------|----------------|----------------|
| Master Bedroom | 5.07m x 3.84m* | 16'8" x 12'7"* |
| En Suite       | 2.90m x 0.99m  | 9'6" x 3'3"    |
| Bedroom 2      | 2.90m* x 4.08m | 9'6"* x 13'5"  |
| Bedroom 3      | 2.47m x 2.99m  | 8'1" x 9'10"