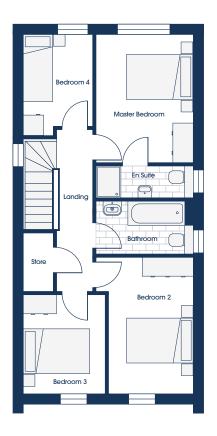

# FIRST FLOOR

### OPTIONS

| 2 SLEEP        |                | 4 1 2          |
|----------------|----------------|----------------|
| Master bedroom | 2.90m x 3.84m  | 9'6" x 12'7"   |
| En Suite       | 2.90m x 0.99m  | 9'6" x 3'3"    |
| Bedroom 2      | 2.90m* x 4.08m | 9'6"* x 13'5"  |
| Bedroom 3      | 2.47m x 2.99m  | 8'1" x 9'10"   |
| Bedroom 4      | 2.09m x 3.03m* | 6'10" x 9'11"* |
| Bathroom       | 2.90m* x 1.57m | 9'6"* x 5'2"   |