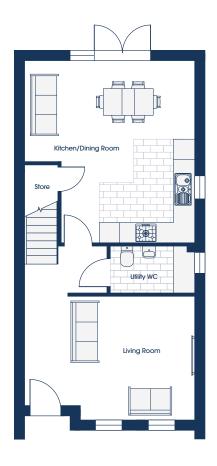

## GROUND FLOOR

#### OPTIONS

 Kitchen/Dining
 5.07m\*x 5.47m
 16'8"\* x 17'11"

 Living Room
 3.78m x 3.71m\*
 12'5" x 12'2"\*

 Utility/WC
 2.50m x 1.41m
 8'2" x 4'7"

| Kitchen/Dining | 5.07m*x 5.47m  | 16'8"* x 17'11" |
|----------------|----------------|-----------------|
| Living Room    | 5.07m x 3.71m* | 16'8" x 12'2"*  |
| Utility/WC     | 2.50m x 1.41m  | 8'2" x 4'7"     |

<sup>\*</sup> maximum dimensions

#### STANDARD FLOORPLAN

| 1 SLEEP        |                | 3 1 2          |
|----------------|----------------|----------------|
| Master Bedroom | 5.07m x 3.84m* | 16'8" x 12'7"* |
| En Suite       | 2.90m x 0.99m  | 9'6" x 3'3"    |
| Bedroom 2      | 2.90m* x 4.08m | 9'6"* x 13'5"  |
| Bedroom 3      | 2.47m x 2.99m  | 8'1" x 9'10"   |
| Bathroom       | 2.90m* x 1.57m | 9'6"* x 5'2"   |