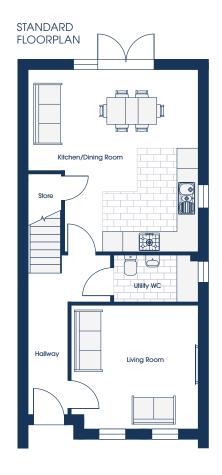

## GROUND FLOOR

#### OPTIONS

 Kitchen/Dining
 5.07m\*x 5.47m
 16'8"\* x 17'11"

 Living Room
 3.78m x 3.71m\*
 12'5" x 12'2"\*

 Utility/WC
 2.50m x 1.41m
 8'2" x 4'7"

| Kitchen/Dining | 5.07m*x 5.47m  | 16'8"* x 17'11" |
|----------------|----------------|-----------------|
| Living Room    | 5.07m x 3.71m* | 16'8" x 12'2"*  |
| Utility/WC     | 2.50m x 1.41m  | 8'2" x 4'7"     |

<sup>\*</sup> maximum dimensions