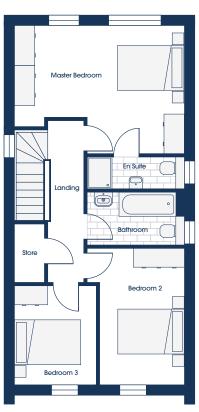

# FIRST FLOOR

### OPTIONS

#### STANDARD FLOORPLAN

| 1 SLEEP        |                | 3 1 2          |
|----------------|----------------|----------------|
| Master Bedroom | 5.07m x 3.84m* | 16'8" x 12'7"* |
| En Suite       | 2.90m x 0.99m  | 9'6" x 3'3"    |
| Bedroom 2      | 2.90m* x 4.08m | 9'6"* x 13'5"  |
| Bedroom 3      | 2.47m x 2.99m  | 8'1" x 9'10"   |
| Bathroom       | 2.90m* x 1.57m | 9'6"* x 5'2"   |

| 2 SLEEP        |                | 4 1 2          |
|----------------|----------------|----------------|
| Master bedroom | 2.90m x 3.84m  | 9'6" x 12'7"   |
| En Suite       | 2.90m x 0.99m  | 9'6" x 3'3"    |
| Bedroom 2      | 2.90m* x 4.08m | 9'6"* x 13'5"  |
| Bedroom 3      | 2.47m x 2.99m  | 8'1" x 9'10"   |
| Bedroom 4      | 2.09m x 3.03m* | 6'10" x 9'11"* |
| Bathroom       | 2.90m* x 1.57m | 9'6"* x 5'2"   |