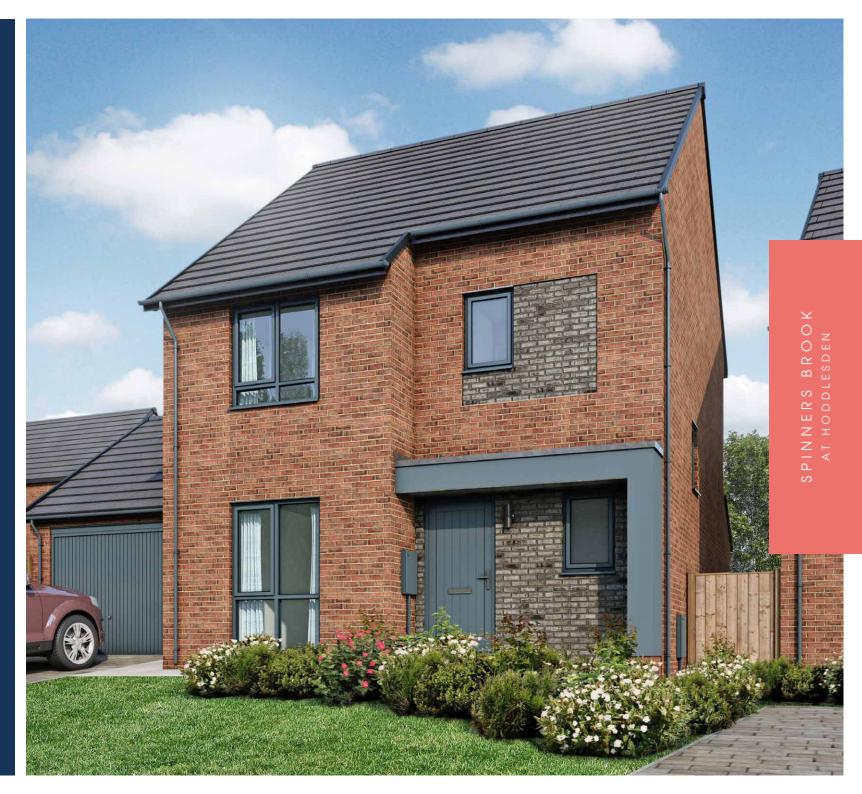

Better. All Round.

BYRE 3M
3 BEDROOM HOME





## GROUND FLOOR

#### OPTIONS









Kitchen/Dining 6.21m x 3.35m 20'4" x 11'0" Living Room 3.39m x 4.72m 11'1" x 15'6" Utility/WC 1.34m x 2.11m 4'5" x 6'11"



| Kitchen     | 3.04m x 3.42m | 10'0" x 11'3" |
|-------------|---------------|---------------|
| Dining      | 3.08m x 3.42m | 10'1" x 11'3" |
| Living Room | 3.39m x 4.79m | 11'2" x 15'9" |
| Utility/WC  | 1.34m x 2.11m | 4'5" x 6'11"  |



## ENTERTAIN

Kitchen/Dining/Living 6.21m\*x 8.22m\* 20'4"\* x 27'0"\* Utility/WC 1.34m x 2.11m 4'5" x 6'11"

<sup>\*</sup> maximum dimensions

## FIRST FLOOR

### OPTIONS

#### STANDARD FLOORPLAN





| SLEEP LUX |               | 4 1 2         |
|-----------|---------------|---------------|
| Bedroom 2 | 3.47m x 3.42m | 11'5" x 11'2" |
| En Suite  | 2.32m x 1.74m | 7'7" x 5'8"   |
| Bedr