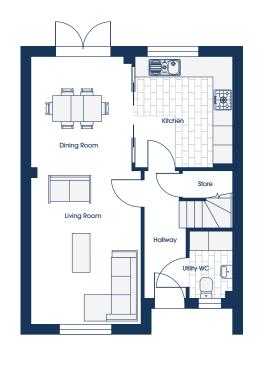

## GROUND FLOOR

#### OPTIONS

Kitchen/Dining 6.21m x 3.35m 20'4" x 11'0" Living Room 3.39m x 4.72m 11'1" x 15'6" Utility/WC 1.34m x 2.11m 4'5" x 6'11"

| Kitchen     | 3.04m x 3.42m | 10'0" x 11'3" |
|-------------|---------------|---------------|
| Dining      | 3.08m x 3.42m | 10'1" x 11'3" |
| Living Room | 3.39m x 4.79m | 11'2" x 15'9" |
| Utility/WC  | 1.34m x 2.11m | 4'5" x 6'11"  |