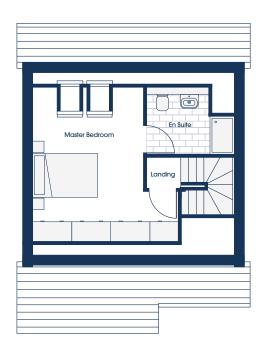

# SECOND FLOOR

OPTION

Master Bedroom 4.49m\* x 4.72m 14'9"\* x 15'6" En Suite 2.71m\* x 2.08m 8'11"\* x 6'10"

They say you can't put a round peg in a square hole. We get that.

Which is why we give every Kingswood Home buyer a unique opportunity to shape their home from the very start.