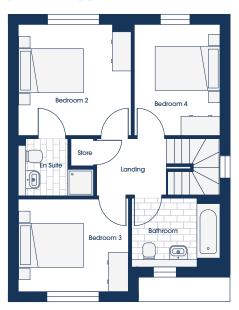

#### STANDARD FLOORPLAN

| SLEEP LUX |               | 4 1 2         |
|-----------|---------------|---------------|
| Bedroom 2 | 3.47m x 3.42m | 11'5" x 11'2" |
| En Suite  | 2.32m x 1.74m | 7'7" x 5'8"   |
| Bedroom 3 | 3.39m x 2.90m | 11'1" x 9'6"  |
| Bedroom 4 | 2.65m x 3.40m | 8'8" x 11'2"  |
| Bathroom  | 2.74m x 2.11m | 9'0" x 6'11"  |