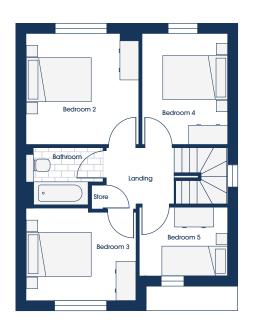

| 1 SLEEP   |               | <b>5</b> 1    |
|-----------|---------------|---------------|
| Bedroom 2 | 3.47m x 3.42m | 11'5" x 11'2" |
| Bedroom 3 | 3.39m x 2.90m | 11'1" x 9'6"  |
| Bedroom 4 | 2.65m x 3.40m | 8'8" x 11'2"  |
| Bedroom 5 | 2.74m x 2.11m | 9'0" x 6'11"  |
| Bathroom  | 2.38m x 1.74m | 7'10" x 5'8"  |
|           |               |               |