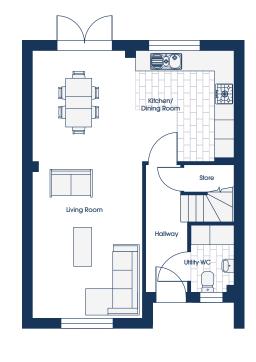

## GROUND FLOOR

#### OPTIONS

Kitchen/Dining 6.21m x 3.35m 20'4" x 11'0" Living Room 3.39m x 4.72m 11'1" x 15'6" Utility/WC 1.34m x 2.11m 4'5" x 6'11"

| Kitchen     | 3.04m x 3.42m | 10'0" x 11'3" |
|-------------|---------------|---------------|
| Dining      | 3.08m x 3.42m | 10'1" x 11'3" |
| Living Room | 3.39m x 4.79m | 11'2" x 15'9" |
| Utility/WC  | 1.34m x 2.11m | 4'5" x 6'11"  |