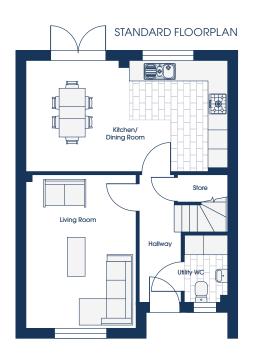

## GROUND FLOOR

#### OPTIONS

Kitchen/Dining 6.21m x 3.35m 20'4" x 11'0" Living Room 3.39m x 4.72m 11'1" x 15'6" Utility/WC 1.34m x 2.11m 4'5" x 6'11"

| Kitchen     | 3.04m x 3.42m | 10'0" x 11'3" |
|-------------|---------------|---------------|
| Dining      | 3.08m x 3.42m | 10'1" x 11'3" |
| Living Room | 3.39m x 4.79m | 11'2" x 15'9" |
| Utility/WC  | 1.34m x 2.11m | 4'5" x 6'11"  |

#### STANDARD FLOORPLAN

| SLEEP LUX |               | 4 1 2         |
|-----------|---------------|---------------|
| Bedroom 2 | 3.47m x 3.42m | 11'5" x 11'2" |
| En Suite  | 2.32m x 1.74m | 7'7" x 5'8"   |
| Bedroom 3 | 3.39m x 2.90m | 11'1" x 9'6"  |
| Bedroom 4 | 2.65m x 3.40m | 8'8" x 11'2"  |
| Bathroom  | 2.74m x 2.11m | 9'0" x 6'11"  |