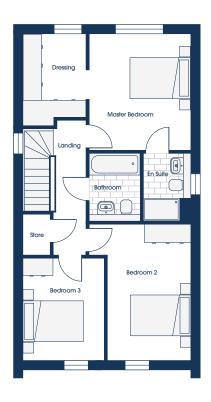

Better. All Round.

HAYBARN 4
4 BEDROOM HOME





# GROUND FLOOR

## OPTIONS





Kitchen Dining 5.52m\* x 5.47m\* 18'1"\* x 17'11"\* Living Room 4.06m x 3.71m 13'4" x 12'2" Utility/WC 2.95m x 1.40m 9'8" x 4'7"





Kitchen Dining 5.52m\* x 5.47m\* 18'1"\* x 17'11"\* 5.52m x 3.71m\* Living Room 18'1" x 12'2"\* Utility/WC 2.95m x 1.40m 9'8" x 4'7"

<sup>\*</sup> maximum dimensions

# FIRST FLOOR

## OPTIONS

### STANDARD FLOORPLAN







| SLEEP LUX      |                | 3 1 2          |
|----------------|----------------|----------------|
| Master Bedroom | 3.35m x 3.84m  | 11'0" x 12'7"  |
| En Suite       | 1.56m x 2.26m  | 5'1" x 7'5"    |
| Dressing       | 2.09m x 3.06m* | 6'10" x 10'0"* |
| Bedroom 2      | 2.75m x 4.51m  | 9'0" x 14'9"   |
| Bedroom 3      | 2.68m x 3.39m  | 8'10" x 11'1"  |
| Bathroom       | 1.70m x 2.26m  | 5'7" x 7'5"    |



They say you can't put a round peg in a square hole. We get that.

Which is why we give every Kingswood Home buyer a unique opportunity to shape their home from the very start.

You'll see a key of shapes on every floorplan in our Farmstead flex collection. These show you just how flexible the floorspace is.

Whether you need office space, more room for the kids to pla