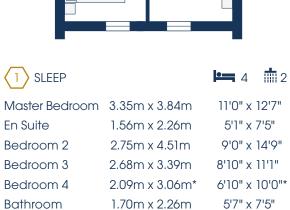

### STANDARD FLOORPLAN

| SLEEP LUX      |                | 3 1 2          |
|----------------|----------------|----------------|
| Master Bedroom | 3.35m x 3.84m  | 11'0" x 12'7"  |
| En Suite       | 1.56m x 2.26m  | 5'1" x 7'5"    |
| Dressing       | 2.09m x 3.06m* | 6'10" x 10'0"* |
| Bedroom 2      | 2.75m x 4.51m  | 9'0" x 14'9"   |
| Bedroom 3      | 2.68m x 3.39m  | 8'10" x 11'1"  |
| Bathroom       | 1.70m x 2.26m  | 5'7" x 7'5"    |