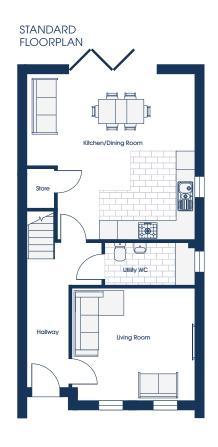

# GROUND FLOOR

## OPTIONS

Kitchen Dining 5.52m\* x 5.47m\* 18'1"\* x 17'11"\* Living Room 4.06m x 3.71m 13'4" x 12'2" Utility/WC 2.95m x 1.40m 9'8" x 4'7"

Kitchen Dining 5.52m\* x 5.47m\* 18'1"\* x 17'11"\* 5.52m x 3.71m\* Living Room 18'1" x 12'2"\* Utility/WC 2.95m x 1.40m 9'8" x 4'7"

<sup>\*</sup> maximum dimensions