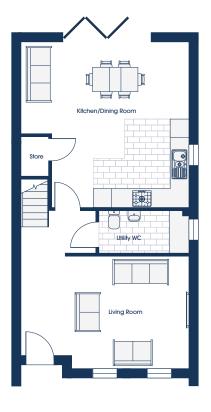

# GROUND FLOOR

## OPTIONS

Kitchen Dining 5.52m\* x 5.47m\* 18'1"\* x 17'11"\* Living Room 4.06m x 3.71m 13'4" x 12'2" Utility/WC 2.95m x 1.40m 9'8" x 4'7"

Kitchen Dining 5.52m\* x 5.47m\* 18'1"\* x 17'11"\* 5.52m x 3.71m\* Living Room 18'1" x 12'2"\* Utility/WC 2.95m x 1.40m 9'8" x 4'7"

<sup>\*</sup> maximum dimensions