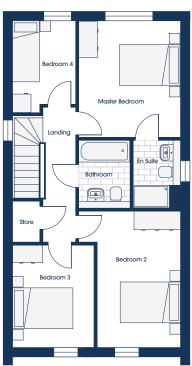

# FIRST FLOOR

## OPTIONS

### STANDARD FLOORPLAN

| SLEEP LUX      |                | 3 1 2          |
|----------------|----------------|----------------|
| Master Bedroom | 3.35m x 3.84m  | 11'0" x 12'7"  |
| En Suite       | 1.56m x 2.26m  | 5'1" x 7'5"    |
| Dressing       | 2.09m x 3.06m* | 6'10" x 10'0"* |
| Bedroom 2      | 2.75m x 4.51m  | 9'0" x 14'9"   |
| Bedroom 3      | 2.68m x 3.39m  | 8'10" x 11'1"  |
| Bathroom       | 1.70m x 2.26m  | 5'7" x 7'5"    |