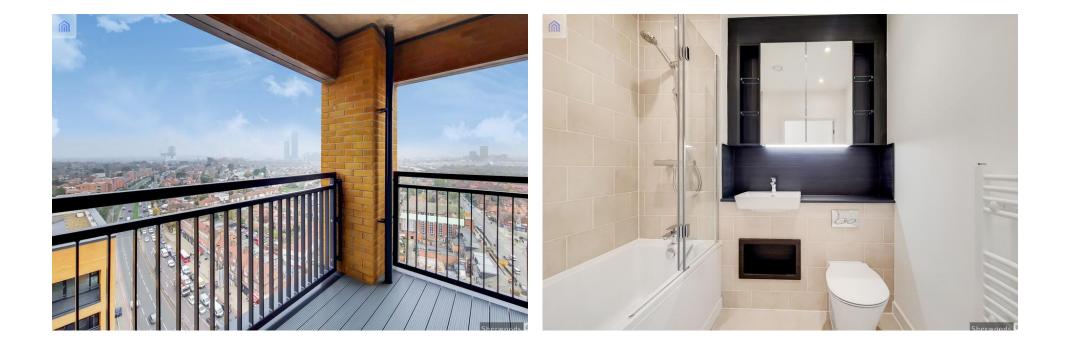

## DESCRIPTION

Urgent Sale Required. Brand New spacious two bedroom apartment, two bathrooms (one en-suite) with great city views, in this new sought-after secured development.

The property comprises an open plan kitchen and reception with balcony, two well proportioned bedrooms and additional storage cupboard. New appliances including dishwasher and washer/dryer. The building has bicycle storage.

# **KEY FEATURES**

- New build
- Balcony
- Great city views
- Wooden floors in reception and hallway
- Bicycle storage
- Lift access
- Open plan living

| Score | Energy rating | Current | Potential |
|-------|---------------|---------|-----------|
| 92+   | Α             |         |           |
| 81-91 | B             | 85   B  | 85   B    |
| 69-80 | С             |         |           |
| 55-68 | D             |         |           |
| 39-54 | E             |         |           |
| 21-38 | F             |         |           |
| 1-20  |               | G       |           |