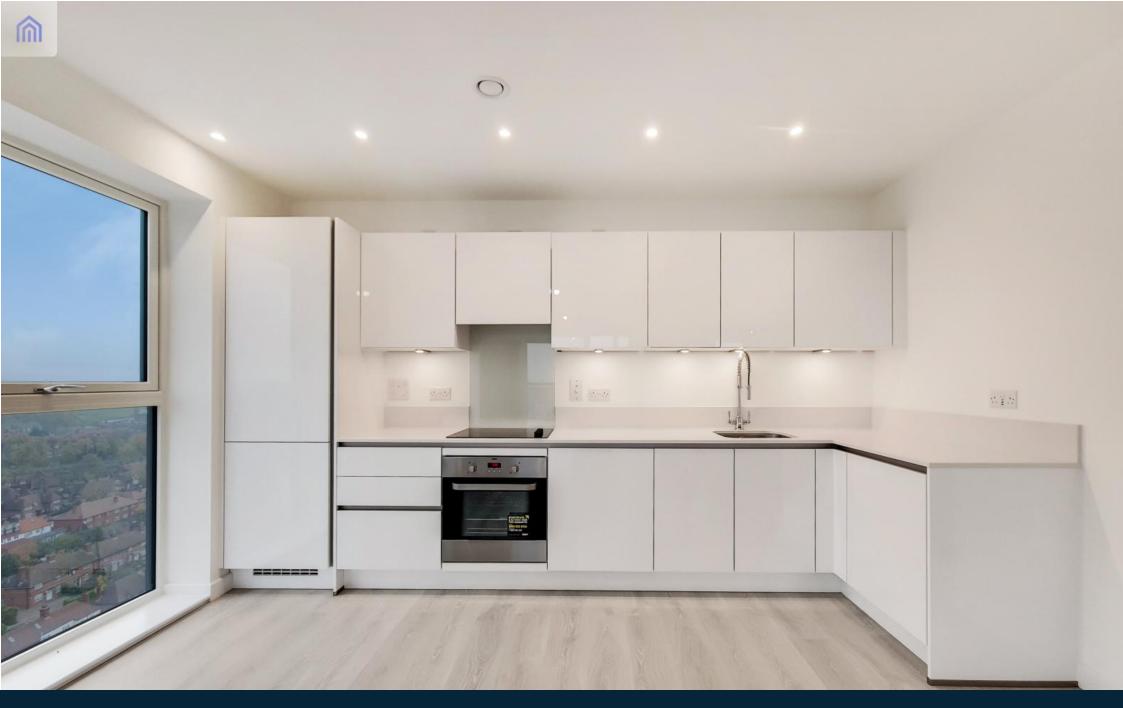

## DESCRIPTION

Urgent Sale Required. Brand New spacious two bedroom apartment, two bathrooms (one en-suite) with great city views, in this new sought-after secured development.

The property comprises an open plan kitchen and reception with balcony, two well proportioned bedrooms and additional storage cupboard. New appliances including dishwasher and washer/dryer. The building has bicycle storage.

# **KEY FEATURES**

- New build
- Balcony
- Great city views
- Wooden floors in reception and hallway
- Bicycle storage
- Lift access
- Open plan living

| Score | Energy rating | Current | Potential |
|-------|---------------|---------|-----------|
| 92+   | Α             |         |           |
| 81-91 | B             | 85   B  | 85   B    |
| 69-80 | С             |         |           |
| 55-68 | D             |         |           |
| 39-54 | E             |         |           |
| 21-38 | F             |         |           |
| 1-20  |               | G       |           |