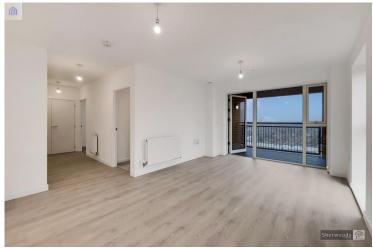

## DESCRIPTION

Urgent Sale Required. Brand New spacious two bedroom apartment, two bathrooms (one en-suite) with great city views, in this new sought-after secured development.

The property comprises an open plan kitchen and reception with balcony, two well proportioned bedrooms and additional storage cupboard. New appliances including dishwasher and washer/dryer. The building has bicycle storage.

# **KEY FEATURES**

- New build
- Balcony
- Great city views
- Wooden floors in reception and hallway
- Bicycle storage
- Lift access
- Open plan living

| Score | Energy rating | Current | Potential |
|-------|---------------|---------|-----------|
| 92+   | Α             |         |           |
| 81-91 | B             | 85   B  | 85   B    |
| 69-80 | С             |         |           |
| 55-68 | D             |         |           |
| 39-54 | E             |         |           |
| 21-38 | F             |         |           |
| 1-20  |               | G       |           |