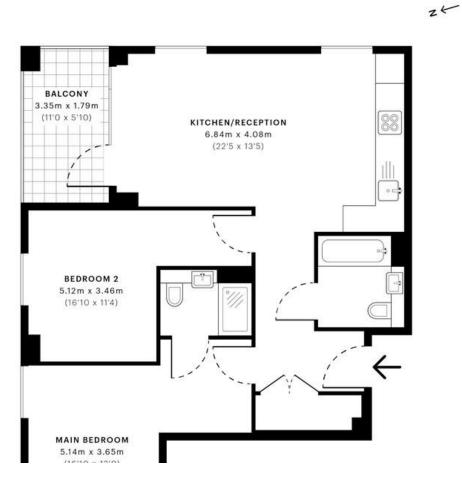

#### Western Circus, W3

CAPTURE DATE 30/11/2022 LASER SCAN POINTS 36,781,135

GROSS INTERNAL AREA

72.49 sqm / 780.28 sqft