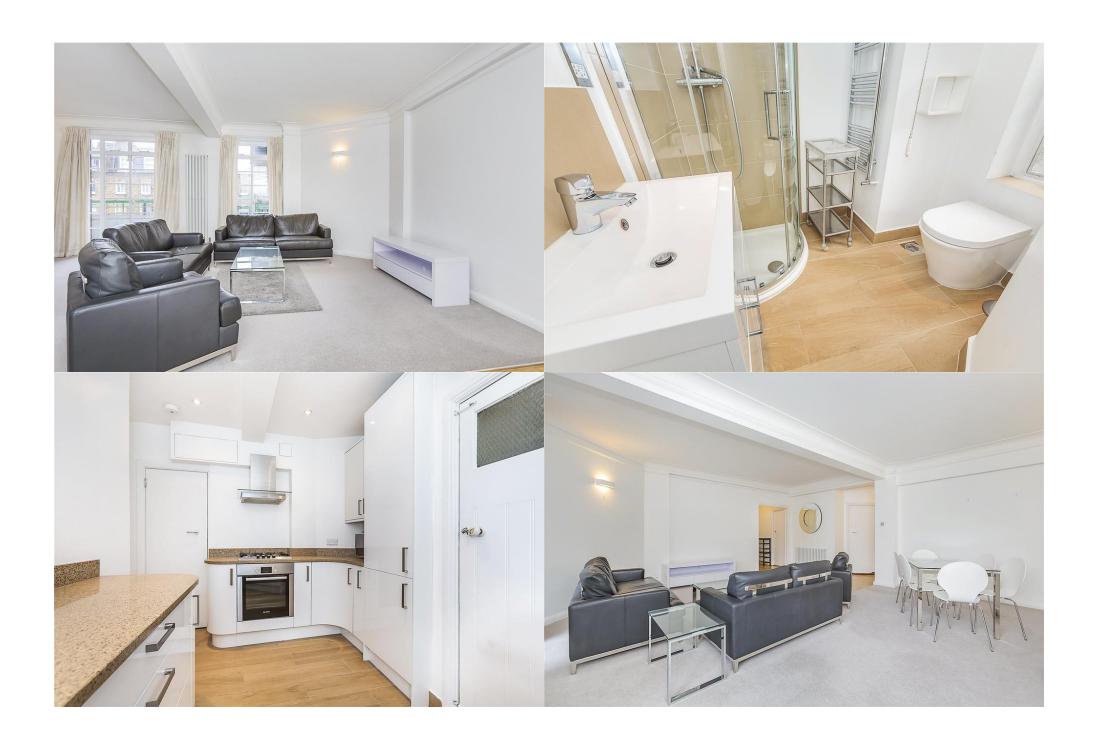

#### **DESCRIPTION**

A spacious 2 bedroom 2 bathroom apartment in this sought after development in Marylebone. This 3rd floor property offers 24 hours concierge with lift access, moments away from Baker Street underground station and Marylebone train station. This spacious apartment consists of a large reception, which floods with light from the large west facing windows, a principal bedroom with built in wardrobes and an en-suite bathroom with access to a private balcony.

#### **KEY FEATURES**

- Spacious apartment
- Two double bedrooms with balconies
- 24 hour Concierge
- Lift Access
- Moments from Baker Street Station & Marylebone Station
- Moments away from Regent's Park
- Bright reception