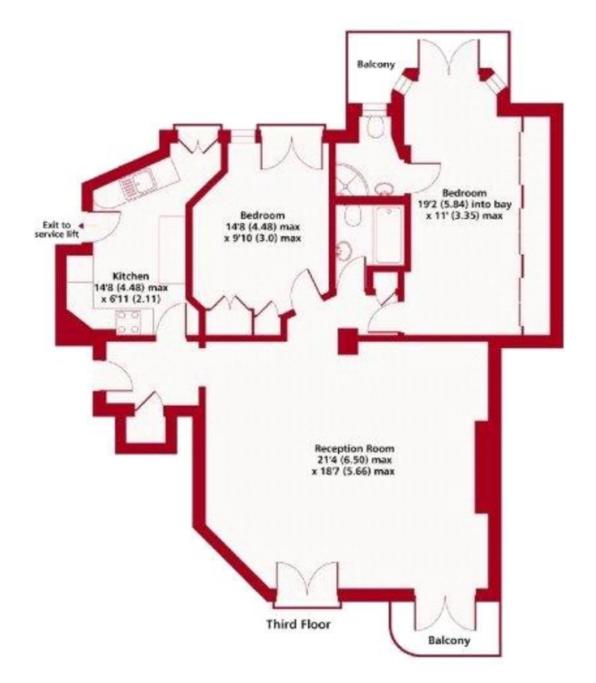

## Gloucester Place NW1 Gross Internal Floor Area 991 sqft 92.1 sqm

Sherwoods International Properties | 70 Pembroke Road, Kei info@sherwoodsproperty.co.uk | www.sherwoodsproperty.co