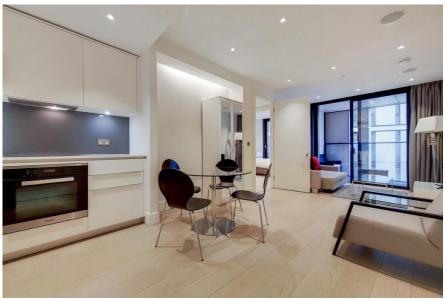

## **DESCRIPTION**

This is a luxurious one bedroom apartment on the 13th floor of this modern and sought after building. Fully furnished new build apartment with Lutron lighting, climate control, ceiling speakers and underfloor heating in the bathrooms. Open plan reception room with balcony area. Modern integrated kitchen with Miele appliances. Double bedroom with fitted wardrobes. Modern bathroom. Ample storage. 3 Merchant Square boasts a private residents cinema,

### **KEY FEATURES**

- Luxurious one bedroom apartment
- 13th floor
- New build apartment
- Lutron lighting, climate control, ceiling speakers
- Concierge
- Private residents cinema
- Fully furnished