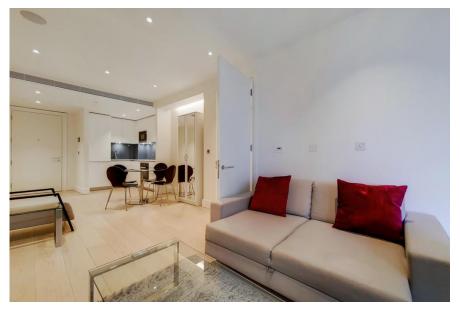

## **DESCRIPTION**

This is a luxurious one bedroom apartment on the 13th floor of this modern and sought after building. Fully furnished new build apartment with Lutron lighting, climate control, ceiling speakers and underfloor heating in the bathrooms. Open plan reception room with balcony area. Modern integrated kitchen with Miele appliances. Double bedroom with fitted wardrobes. Modern bathroom. Ample storage. 3 Merchant Square boasts a private residents cinema,

### **KEY FEATURES**

- Luxurious one bedroom apartment
- 13th floor
- New build apartment
- Lutron lighting, climate control, ceiling speakers
- Concierge
- Private residents cinema
- Fully furnished