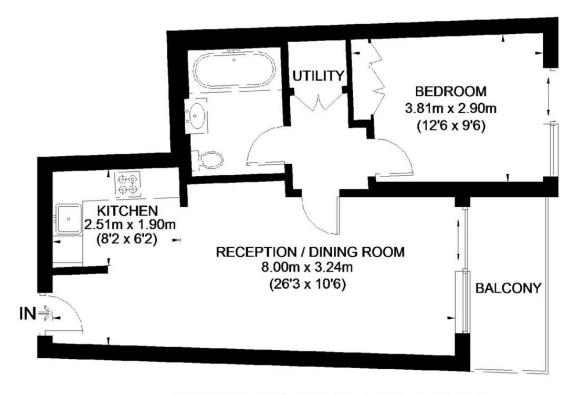

## MERCHANT SQUARE, PADDINGTON, LONDON, W2

APPROXIMATE GROSS INTERNAL AREA = 514 SQ. FT. (47.8 SQ.M)

TOTAL AREA INCLUDING BALCONY = 545.7 SQ.FT. (50.7 SQ.M)

Illustration for identification purposes only, measurements are approximate, not to scale. FloorplansUsketch.com © 2016