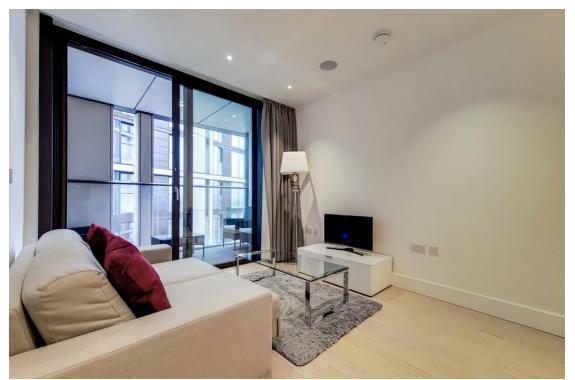

## **DESCRIPTION**

This is a luxurious one bedroom apartment on the 13th floor of this modern and sought after building. Fully furnished new build apartment with Lutron lighting, climate control, ceiling speakers and underfloor heating in the bathrooms. Open plan reception room with balcony area. Modern integrated kitchen with Miele appliances. Double bedroom with fitted wardrobes. Modern bathroom. Ample storage. 3 Merchant Square boasts a private residents cinema,

### **KEY FEATURES**

- Luxurious one bedroom apartment
- 13th floor
- New build apartment
- Lutron lighting, climate control, ceiling speakers
- Concierge
- Private residents cinema
- Fully furnished