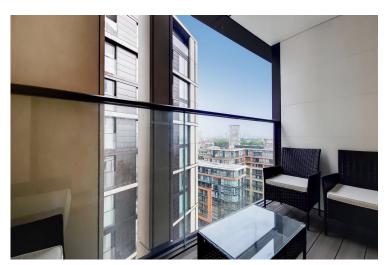

## **DESCRIPTION**

This is a luxurious one bedroom apartment on the 13th floor of this modern and sought after building. Fully furnished new build apartment with Lutron lighting, climate control, ceiling speakers and underfloor heating in the bathrooms. Open plan reception room with balcony area. Modern integrated kitchen with Miele appliances. Double bedroom with fitted wardrobes. Modern bathroom. Ample storage. 3 Merchant Square boasts a private residents cinema,