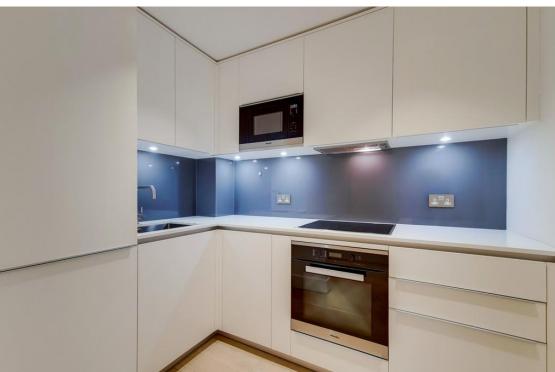

## **DESCRIPTION**

This is a luxurious one bedroom apartment on the 13th floor of this modern and sought after building. Fully furnished new build apartment with Lutron lighting, climate control, ceiling speakers and underfloor heating in the bathrooms. Open plan reception room with balcony area. Modern integrated kitchen with Miele appliances. Double bedroom with fitted wardrobes. Modern bathroom. Ample storage. 3 Merchant Square boasts a private residents cinema,