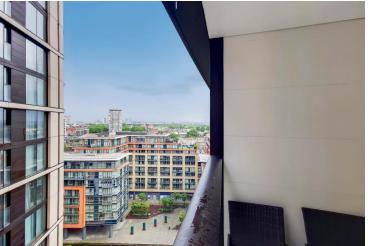

## **DESCRIPTION**

This is a luxurious one bedroom apartment on the 13th floor of this modern and sought after building. Fully furnished new build apartment with Lutron lighting, climate control, ceiling speakers and underfloor heating in the bathrooms. Open plan reception room with balcony area. Modern integrated kitchen with Miele appliances. Double bedroom with fitted wardrobes. Modern bathroom. Ample storage. 3 Merchant Square boasts a private residents cinema,