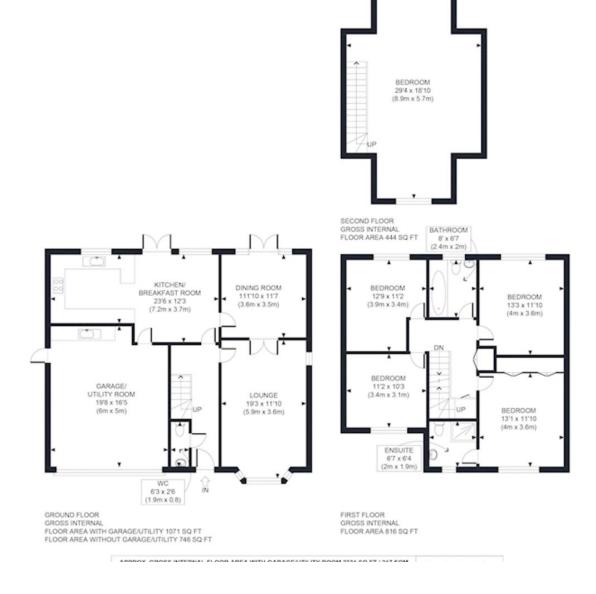

It comprises of three double bedrooms, one master bedroom with ensuite and one bedroom/study. There is a spacious kitchen/breakfast area fitted with a range cooker and all modern conveniences. There is a separate living and dining room.

There is parking for at least two cars on the driveway along with a double garage.

## **KEY FEATURES**

- Parking
- 10 minute walk of Woking Station
- Three double bedrooms
- Master bedroom with en-suite
- Study
- Double garage

•