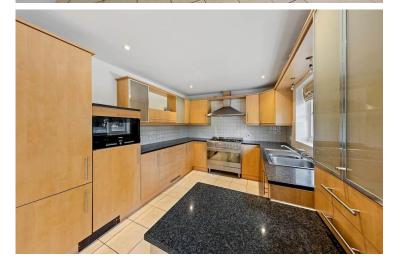

It comprises of three double bedrooms, one master bedroom with ensuite and one bedroom/study. There is a spacious kitchen/breakfast area fitted with a range cooker and all modern conveniences. There is a separate living and dining room.