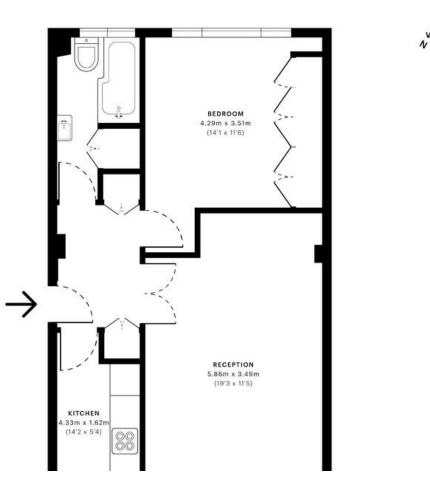

## DESCRIPTION

Sherwoods are proud to present this bright upmarket one bedroom flat, situated in a secure ported block, this apartment is position perfect for either an owner occupier or investor with excellent rental returns. Great sized reception room with a balcony, large bedroom with plenty of storage and a stylish kitchen

## **KEY FEATURES**

- Position Perfect
- Stylish Kitchen
- One Bedroom
- Quality Bathroom
- Balcony
- Good sized reception room
- Portered Building