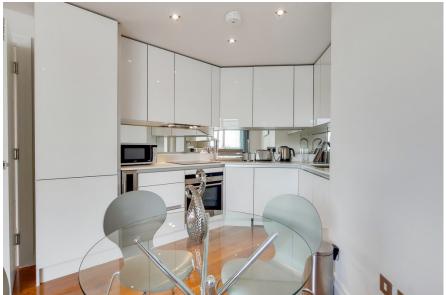

## **DESCRIPTION**

Modern and spacious one bedroom, one bathroom apartment located right next to Victoria Station. This property enjoys a central location, right next to the amenities of Victoria Street and Belgravia.

## **KEY FEATURES**

- Central location
- Lift access
- Right next to Victoria Station
- Concierge
- Open Plan Kitchen
- Spacious apartment