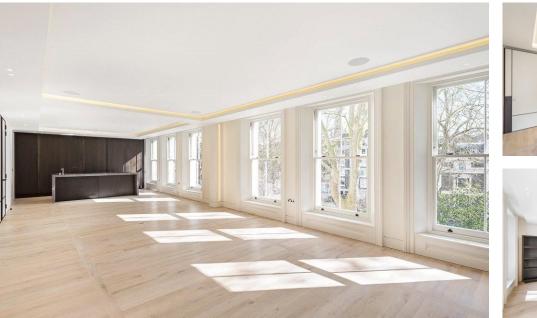

## **Property Summary**

A fantastic, newly developed 3 bedroom lateral apartment to rent in Hempel Gardens, Hyde Park W2. Set in a beautiful white Stucco building the property benefits from porter, lift and access to an exclusive private garden square for the use of residents only.

- 3 Bedroom
- Luxurious En suite Bathroom with Bath
- Concierge
- Beautiful White Stucco Building
- Within Walking distance of Hyde Park and Kensington Gardens
- Master Bedroom
- Double Reception Room
- Lift
- Private Garden Square