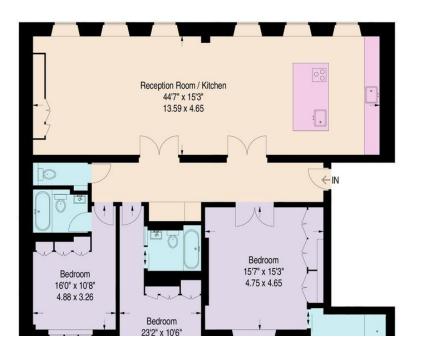

## Hempel Gardens, Craven Hill Gardens, W2

Approximate Gross Internal Area 1658 sq ft / 154 sq m

70 Pembroke Road Kensington London W8 6NX www.sherwoodsproperty.co.uk info@sherwoodsproperty.co.uk 020 3962 9980