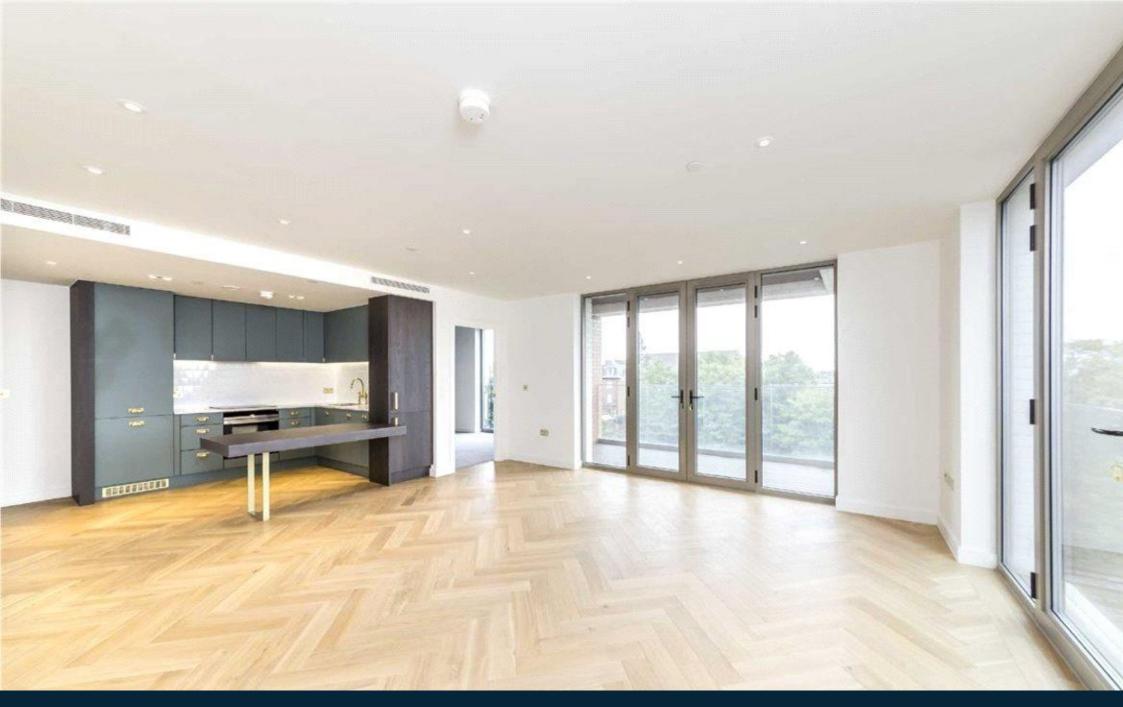

## DESCRIPTION

A Manhattan style two bedroom, two bathroom apartment on the 4th floor of West Hampstead's newest landmark development that has a terrace giving fantastic views across London.

## **KEY FEATURES**

- 2 Bedrooms
- 4th floor
- 24 Hour Concierge
- Fantastic views across London
- Jubilee line, Overground, and Thameslink
- Unfurnished
- Residents Gym, Steam Room, & Sauna