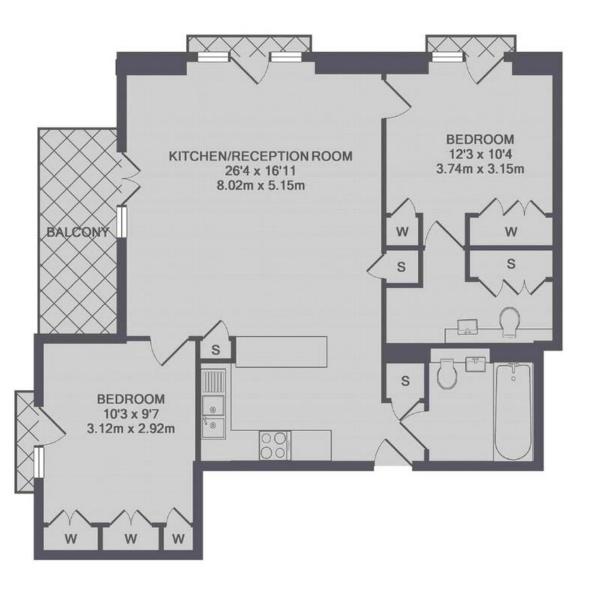

## DESCRIPTION

A Manhattan style two bedroom, two bathroom apartment on the 4th floor of West Hampstead's newest landmark development that has a terrace giving fantastic views across London.

## **KEY FEATURES**

- 2 Bedrooms
- 4th floor
- 24 Hour Concierge
- Fantastic views across London
- Jubilee line, Overground, and Thameslink
- Unfurnished
- Residents Gym, Steam Room, & Sauna