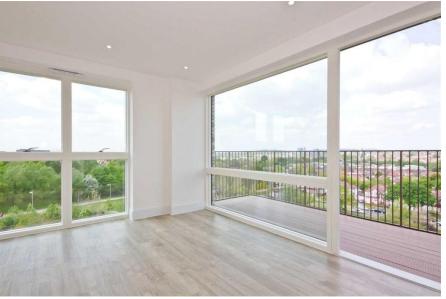

### **DESCRIPTION**

A spacious three bedroom, two bathroom apartment on the 6th floor of Bodiam Court; within the impressive Royal Waterside development ideally located for transport links and local amenities.

This apartment includes spacious living space, fully fitted kitchen with integrated appliances, wood flooring, full length windows, fitted bedroom storage, master en-suite, stylish family bathroom suit, and access to allocated parking. There are several amenities located including restaurants, shops and a gym. The property is within walking distance to Park Royal and Hanger Lane Station stations.

## **KEY FEATURES**

- Secured development
- Allocated Parking
- Waterside views
- Communal gardens
- Modern Integrated Amenities
- Wooden Floors
- Fitted kitchen