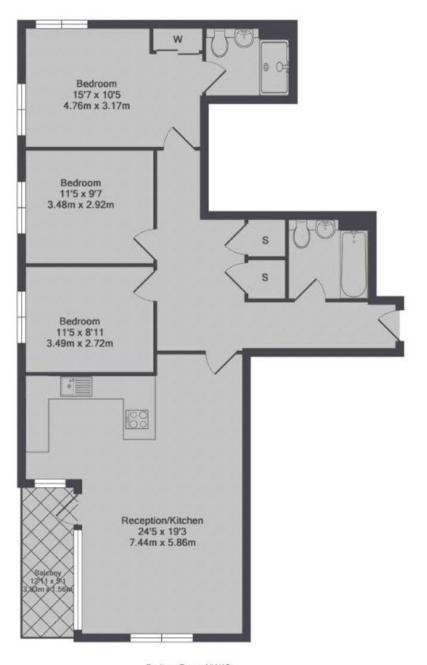

#### ADDITIONAL INFORMATION

Tenure: Leasehold

Local Authority: Brent London Borough Council

Bodiam Court, NW10 Total Approx. Floor Area 1076 Sq.Ft. (99.9 Sq.M.)