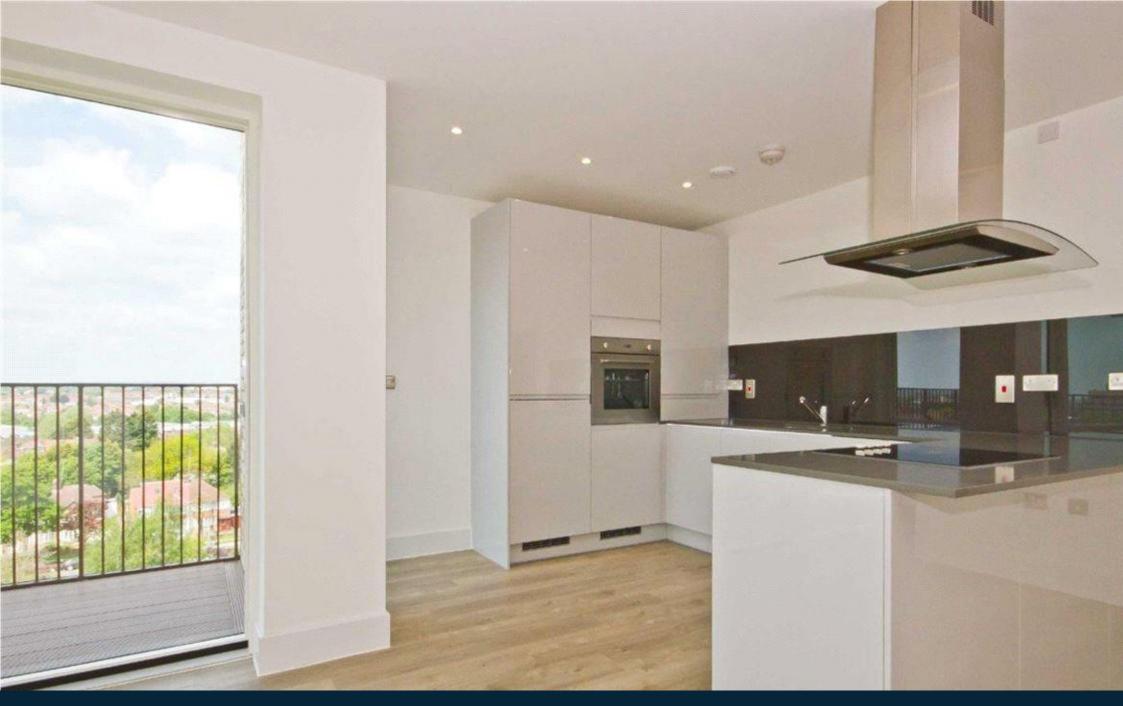

### **DESCRIPTION**

A spacious three bedroom, two bathroom apartment on the 6th floor of Bodiam Court; within the impressive Royal Waterside development ideally located for transport links and local amenities.

This apartment includes spacious living space, fully fitted kitchen with integrated appliances, wood flooring, full length windows, fitted bedroom storage, master en-suite, stylish family bathroom suit, and access to allocated parking. There are several amenities located including restaurants, shops and a gym. The property is within walking distance to Park Royal and Hanger Lane Station stations.

## **KEY FEATURES**

- Secured development
- Allocated Parking
- Waterside views
- Communal gardens
- Modern Integrated Amenities
- Wooden Floors
- Fitted kitchen