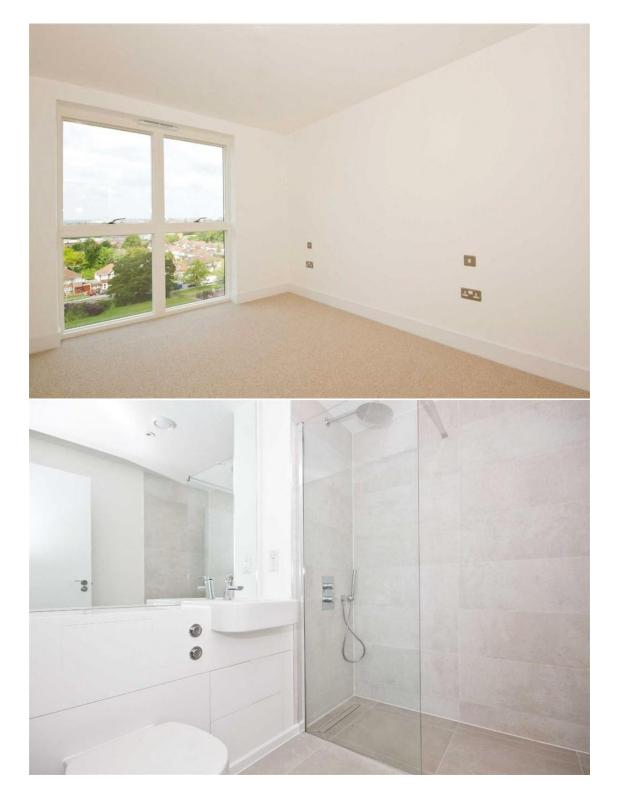

### **DESCRIPTION**

A spacious three bedroom, two bathroom apartment on the 6th floor of Bodiam Court; within the impressive Royal Waterside development ideally located for transport links and local amenities.

This apartment includes spacious living space, fully fitted kitchen with integrated appliances, wood flooring, full length windows, fitted bedroom storage, master en-suite, stylish family bathroom suit, and access to allocated parking. There are several amenities located including restaurants, shops and a gym. The property is within walking distance to Park Royal and Hanger Lane Station stations.

## **KEY FEATURES**

- Secured development
- Allocated Parking
- Waterside views
- Communal gardens
- Modern Integrated Amenities
- Wooden Floors
- Fitted kitchen