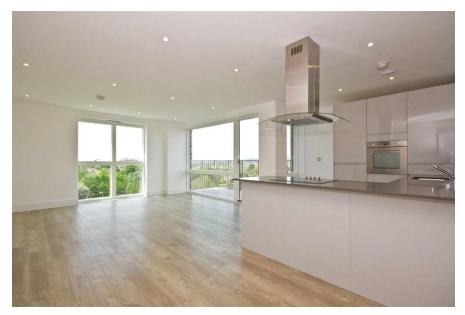

### **DESCRIPTION**

A spacious three bedroom, two bathroom apartment on the 6th floor of Bodiam Court; within the impressive Royal Waterside development ideally located for transport links and local amenities.

This apartment includes spacious living space, fully fitted kitchen with integrated appliances, wood flooring, full length windows, fitted bedroom storage, master en-suite, stylish family bathroom suit, and access to allocated parking. There are several amenities located including restaurants, shops and a gym. The property is within walking distance to Park Royal and Hanger Lane Station stations.

## **KEY FEATURES**

- Secured development
- Allocated Parking
- Waterside views
- Communal gardens
- Modern Integrated Amenities
- Wooden Floors
- Fitted kitchen