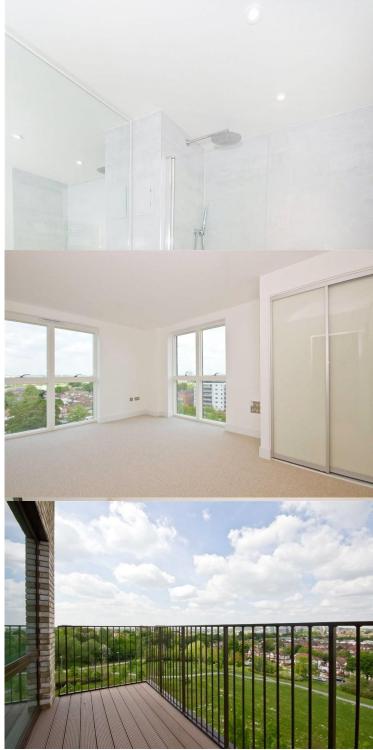

### **DESCRIPTION**

A spacious three bedroom, two bathroom apartment on the 6th floor of Bodiam Court; within the impressive Royal Waterside development ideally located for transport links and local amenities.

This apartment includes spacious living space, fully fitted kitchen with integrated appliances, wood flooring, full length windows, fitted bedroom storage, master en-suite, stylish family bathroom suit, and access to allocated parking. There are several amenities located including restaurants, shops and a gym. The property is within walking distance to Park Royal and Hanger Lane Station stations.

## **KEY FEATURES**

- Secured development
- Allocated Parking
- Waterside views
- Communal gardens
- Modern Integrated Amenities
- Wooden Floors
- Fitted kitchen