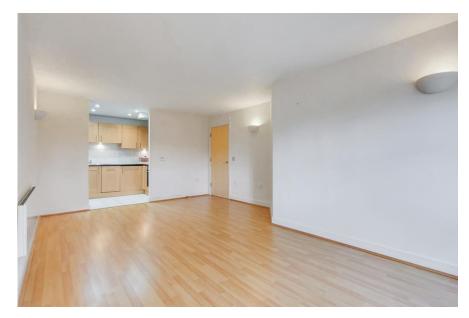

#### DESCRIPTION

A spacious 2 bed property in a safe gated complex within walking distance of Woking Mainline station and the town centre. This spacious property benefits from a parking space, en-suite to the master bedroom with 1 further bathroom. There is one reception room which is open plan to the kitchen separated by an archway. Property is glazed with electric heaters throughout.

#### **KEY FEATURES**

- Gated Development
- Second Floor
- Underground Parking Space
- Close to Woking mainline station
- •
- Open Plan Living Room/ Kitchen
- Master Bedroom with En-Suite