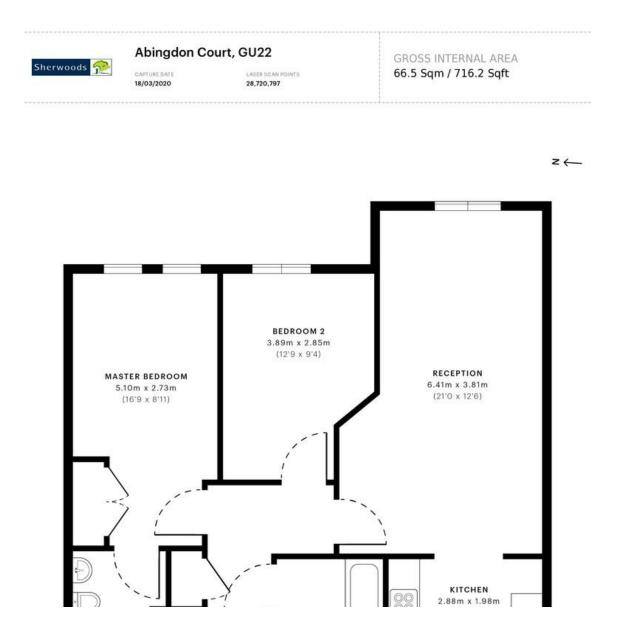

#### DESCRIPTION

A spacious 2 bed property in a safe gated complex within walking distance of Woking Mainline station and the town centre. This spacious property benefits from a parking space, en-suite to the master bedroom with 1 further bathroom. There is one reception room which is open plan to the kitchen separated by an archway. Property is glazed with electric heaters throughout.