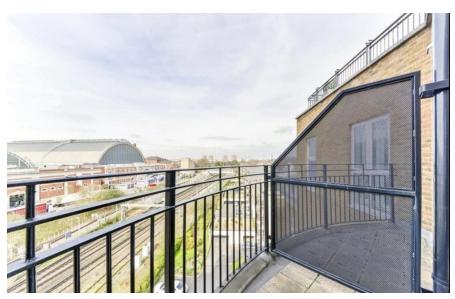

## **DESCRIPTION**

A well presented 1 bedroom, 1 bathroom & guest wc, fifth floor apartment (with lift), parking and private balcony. This newly refurbished apartment has a bright and spacious reception room with a private balcony and a good sized separate kitchen. This newly refurbished apartment has a bright and spacious reception room with a private terrace which is accessed through French windows and there is a good sized separate kitchen. There is one large double bedroom with en-suite bathroom and a guest WC. There is ample storage throughout. The apartment further benefits from access to a communal garden and a private covered parking space. Tolland House is situated on the corner of Russell Road and High Street Kensington which is perfectly positioned for all the local amenities and transport links of Kensington Olympia and High Street Kensington (District & Circle Lines), as well as the green open spaces of Holland Park. All times and distances are approximate.

## **KEY FEATURES**

- 1 bedroom apartment
- One Large Double Bedroom
- 5th floor
- Balcony
- En-suite bathroom
- Lift
- Newly Refurbished