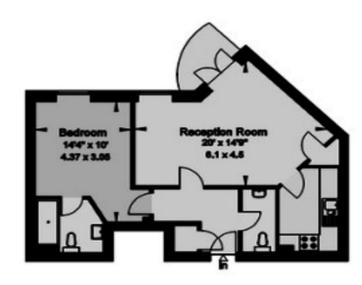

## **DESCRIPTION**

A well presented 1 bedroom, 1 bathroom & guest wc, fifth floor apartment (with lift), parking and private balcony. This newly refurbished apartment has a bright and spacious reception room with a private balcony and a good sized separate kitchen. This newly refurbished apartment has a bright and spacious reception room with a private terrace which is accessed through French windows and there is a good sized separate kitchen. There is one large double bedroom with en-suite bathroom and a guest WC. There is ample storage throughout. The apartment further benefits from access to a communal garden and a private covered parking space. Tolland House is situated on the corner of Russell Road and High Street Kensington which is perfectly positioned for all the local amenities and transport links of Kensington Olympia and High Street Kensington (District & Circle Lines), as well as the green open spaces of Holland Park. All times and distances are approximate.