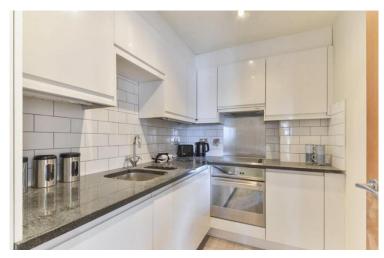

## **DESCRIPTION**

A well presented 1 bedroom, 1 bathroom & guest wc, fifth floor apartment (with lift), parking and private balcony. This newly refurbished apartment has a bright and spacious reception room with a private balcony and a good sized separate kitchen. This newly refurbished apartment has a bright and spacious reception room with a private terrace which is accessed through French windows and there is a good sized separate kitchen. There is one large double bedroom with en-suite bathroom and a guest WC. There is ample storage throughout. The apartment further benefits from access to a communal garden and a private covered parking space. Tolland House is situated on the corner of Russell Road and High Street Kensington which is perfectly positioned for all the local amenities and transport links of Kensington Olympia and High Street Kensington (District & Circle Lines), as well as the green open spaces of Holland Park. All times and distances are approximate.