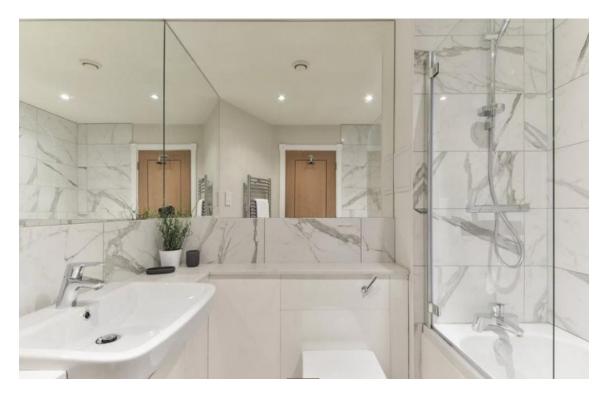

## **DESCRIPTION**

A well presented 1 bedroom, 1 bathroom & guest wc, fifth floor apartment (with lift), parking and private balcony. This newly refurbished apartment has a bright and spacious reception room with a private balcony and a good sized separate kitchen. This newly refurbished apartment has a bright and spacious reception room with a private terrace which is accessed through French windows and there is a good sized separate kitchen. There is one large double bedroom with en-suite bathroom and a guest WC. There is ample storage throughout. The apartment further benefits from access to a communal garden and a private covered parking space. Tolland House is situated on the corner of Russell Road and High Street Kensington which is perfectly positioned for all the local amenities and transport links of Kensington Olympia and High Street Kensington (District & Circle Lines), as well as the green open spaces of Holland Park. All times and distances are approximate.