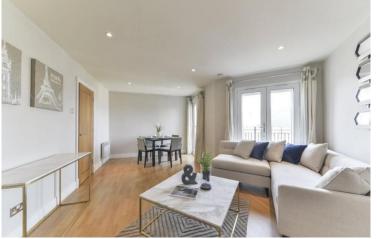

## **DESCRIPTION**

A well presented 1 bedroom, 1 bathroom & guest wc, fifth floor apartment (with lift), parking and private balcony. This newly refurbished apartment has a bright and spacious reception room with a private balcony and a good sized separate kitchen. This newly refurbished apartment has a bright and spacious reception room with a private terrace which is accessed through French windows and there is a good sized separate kitchen. There is one large double bedroom with en-suite bathroom and a guest WC. There is ample storage throughout. The apartment further benefits from access to a communal garden and a private covered parking space. Tolland House is situated on the corner of Russell Road and High Street Kensington which is perfectly positioned for all the local amenities and transport links of Kensington Olympia and High Street Kensington (District & Circle Lines), as well as the green open spaces of Holland Park. All times and distances are approximate.