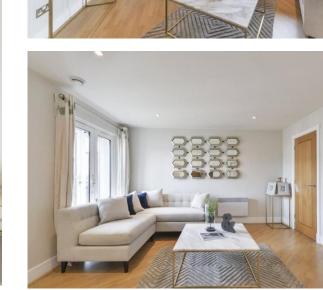

## **DESCRIPTION**

A well presented 1 bedroom, 1 bathroom & guest wc, fifth floor apartment (with lift), parking and private balcony. This newly refurbished apartment has a bright and spacious reception room with a private balcony and a good sized separate kitchen. This newly refurbished apartment has a bright and spacious reception room with a private terrace which is accessed through French windows and there is a good sized separate kitchen. There is one large double bedroom with en-suite bathroom and a guest WC. There is ample storage throughout. The apartment further benefits from access to a communal garden and a private covered parking space. Tolland House is situated on the corner of Russell Road and High Street Kensington which is perfectly positioned for all the local amenities and transport links of Kensington Olympia and High Street Kensington (District & Circle Lines), as well as the green open spaces of Holland Park. All times and distances are approximate.