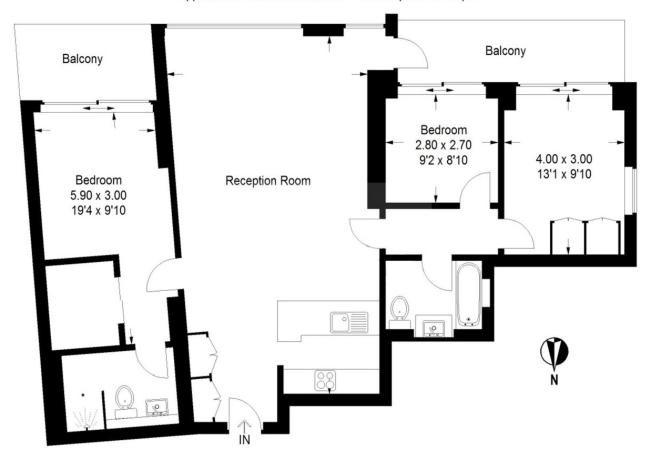

## **Merchant Square**

Approximate Gross Internal Area = 105.2 sq m / 1132 sq ft

This plan is for layout guidance only. Not drawn to scale unless stated. Windows and door openings are approximate. Whilst every care is taken in the preparation of this plan, please check all dimensions, shapes and compass bearings before making any decisions reliant upon them.