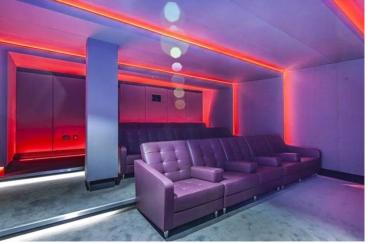

3 Merchant Square boasts a private residents cinema, resident lounge, 24 hour concierge and terrace. Merchant Square is set in the heart of the Paddington Basin with easy access to Paddington station and Edgware Road tube station and a great selection of restaurants, bars and cafes.

### **KEY FEATURES**

- Canal Facing
- 15th floor
- Spacious Living
- 24 Hour Concierge
- Resident lounge
- Cinema
- Meeting/Conference Rooms