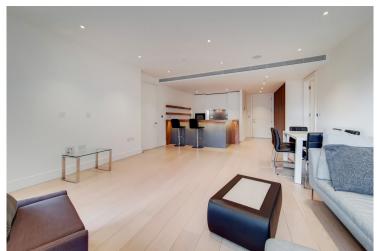

#### **DESCRIPTION**

Canal facing, modern apartment on the 15th floor of the sought after 3 Merchant Square. The property features a spacious open plan living and dining with bi-fold doors opening onto a large terrace with beautiful views of the canal. A modern kitchen with breakfast bar and fully fitted appliances. Principle bedroom with en-suite and a dressing area, two further bedrooms and family bathroom.