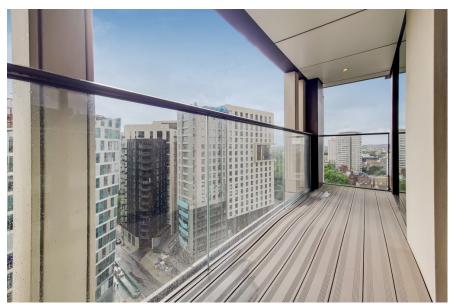

#### **DESCRIPTION**

Canal facing, modern apartment on the 15th floor of the sought after 3 Merchant Square. The property features a spacious open plan living and dining with bi-fold doors opening onto a large terrace with beautiful views of the canal. A modern kitchen with breakfast bar and fully fitted appliances. Principle bedroom with en-suite and a dressing area, two further bedrooms and family bathroom.

3 Merchant Square boasts a private residents cinema, resident lounge, 24 hour concierge and terrace. Merchant Square is set in the heart of the Paddington Basin with easy access to Paddington station and Edgware Road tube station and a great selection of restaurants, bars and cafes.