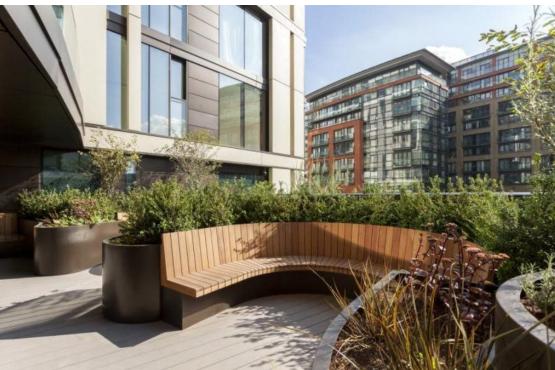

#### **DESCRIPTION**

Canal facing, modern apartment on the 15th floor of the sought after 3 Merchant Square. The property features a spacious open plan living and dining with bi-fold doors opening onto a large terrace with beautiful views of the canal. A modern kitchen with breakfast bar and fully fitted appliances. Principle bedroom with en-suite and a dressing area, two further bedrooms and family bathroom.

3 Merchant Square boasts a private residents cinema, resident lounge, 24 hour concierge and terrace. Merchant Square is set in the heart of the Paddington Basin with easy access to Paddington station and Edgware Road tube station and a great selection of restaurants, bars and cafes.