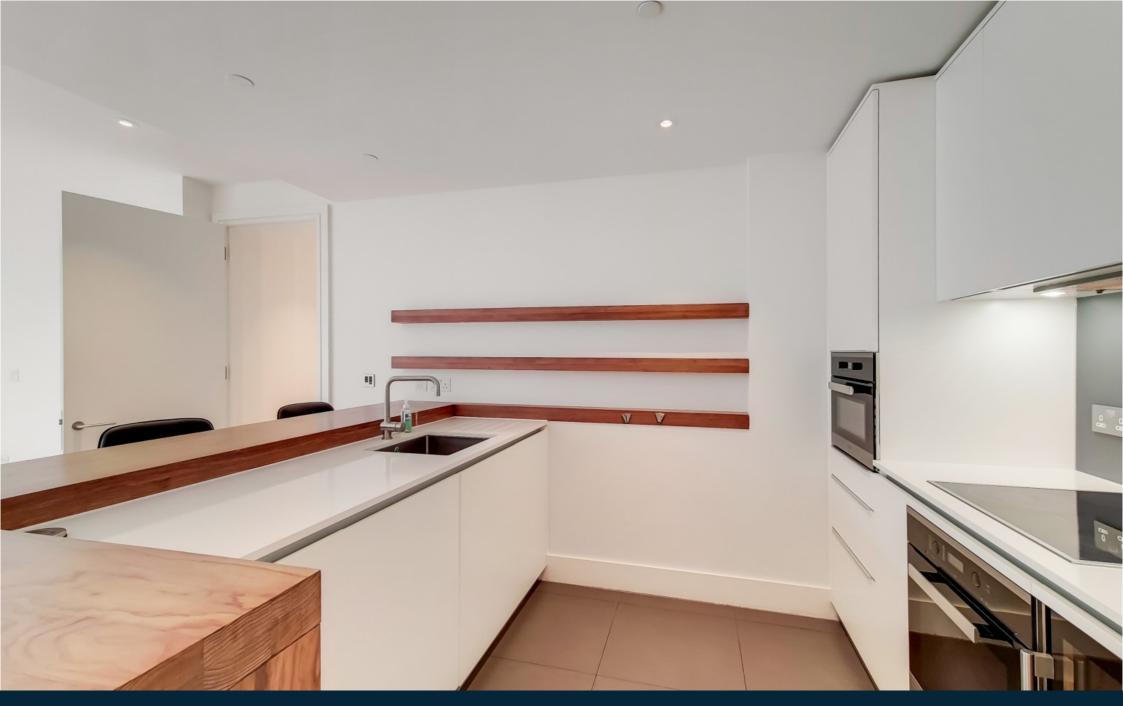

#### **DESCRIPTION**

Canal facing, modern apartment on the 15th floor of the sought after 3 Merchant Square. The property features a spacious open plan living and dining with bi-fold doors opening onto a large terrace with beautiful views of the canal. A modern kitchen with breakfast bar and fully fitted appliances. Principle bedroom with en-suite and a dressing area, two further bedrooms and family bathroom.