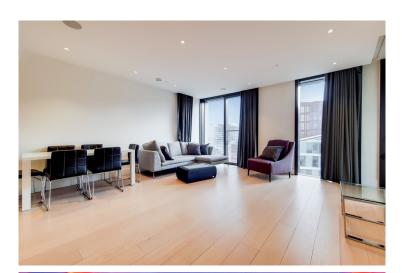

#### **DESCRIPTION**

Canal facing, modern apartment on the 15th floor of the sought after 3 Merchant Square. The property features a spacious open plan living and dining with bi-fold doors opening onto a large terrace with beautiful views of the canal. A modern kitchen with breakfast bar and fully fitted appliances. Principle bedroom with en-suite and a dressing area, two further bedrooms and family bathroom.