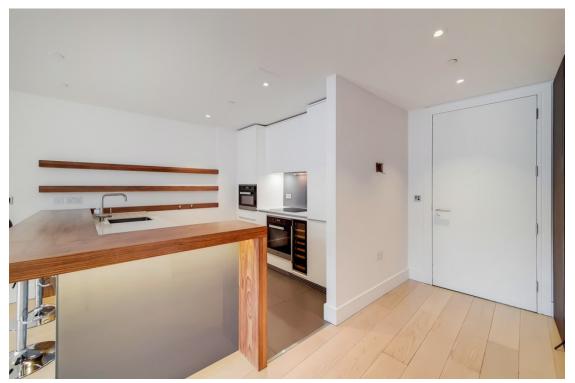

#### **DESCRIPTION**

Canal facing, modern apartment on the 15th floor of the sought after 3 Merchant Square. The property features a spacious open plan living and dining with bi-fold doors opening onto a large terrace with beautiful views of the canal. A modern kitchen with breakfast bar and fully fitted appliances. Principle bedroom with en-suite and a dressing area, two further bedrooms and family bathroom.