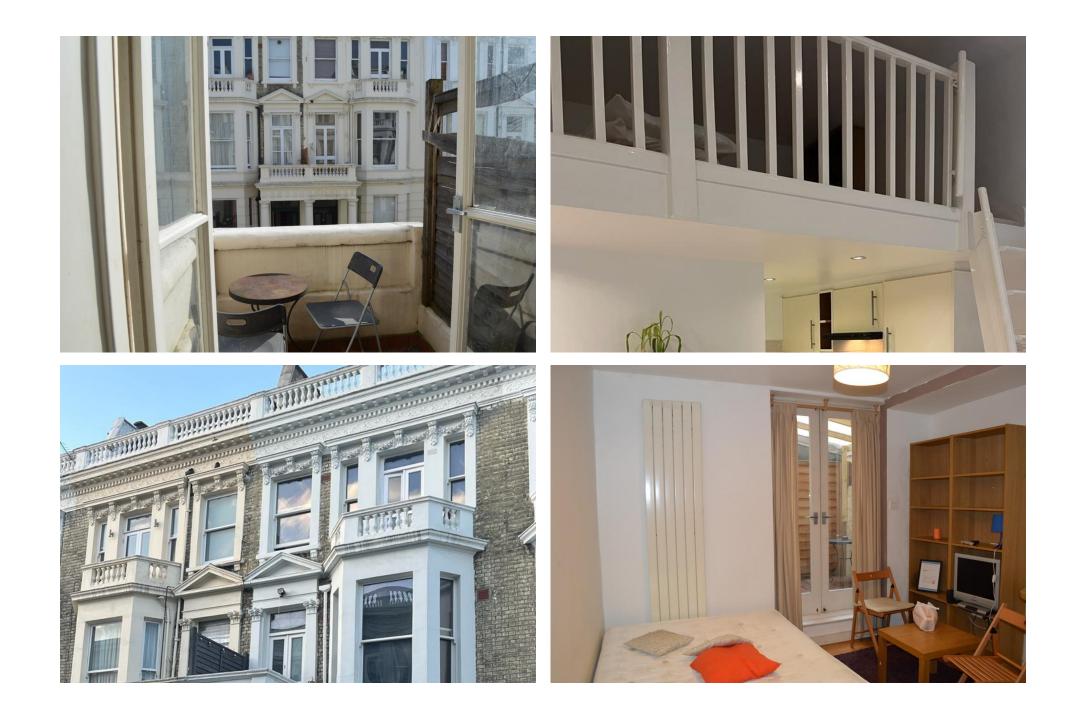

## DESCRIPTION

The building consists of 12 self-contained studio apartments, many of which have a mezzanine bedroom separate from the main living space. Flats 5 and 8 benefit from balconies fronting onto Fairholme Road.

The building is arranged over 4 floors, with 9 of the apartments accessed from a central staircase. The 3 lower ground studios are accessed from their own separate entry door. The apartments benefit from a central communal heating and hot water system, a separate communal laundry room and the building also includes a lower ground vaulted storage area.