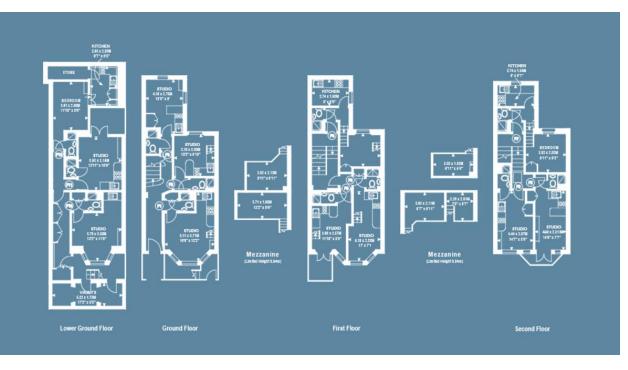

## DESCRIPTION

The building consists of 12 self-contained studio apartments, many of which have a mezzanine bedroom separate from the main living space. Flats 5 and 8 benefit from balconies fronting onto Fairholme Road.

The building is arranged over 4 floors, with 9 of the apartments accessed from a central staircase. The 3 lower ground studios are accessed from their own separate entry door. The apartments benefit from a central communal heating and hot water system, a separate communal laundry room and the building also includes a lower ground vaulted storage area.