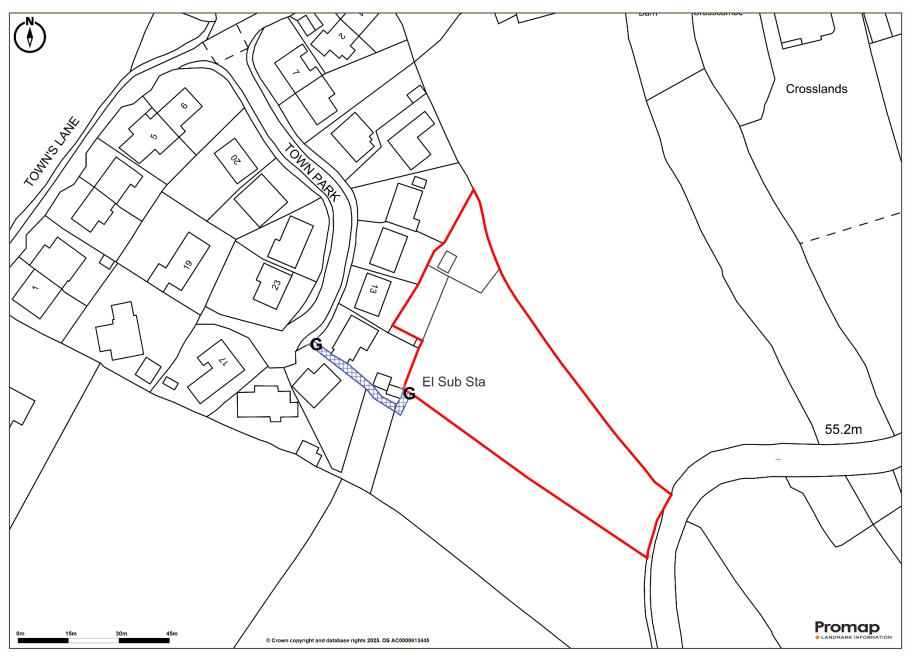

# **DESCRIPTION**

The land to the rear of Town Park extends to approximately 0.8 acres (0.32 hectares) in all. The full extent of which is outlined in red on the site plan below.

The land is currently all down to grass which is now with a small area of copse on the lower boundary closest to the main B3196 Kingsbridge to Loddiswell road.

# **ACCESS**

Access to the land is obtained via a pedestrian width accessway over third party owned land. This accessway proceeds south between the residential properties known as 14 and 15 Town Park. The right of way is highlighted in orange on the site plan below.

This right of way allows access for all purposes at all times however the accessway is too narrow for vehicles.

The accessway is subject to the payment of 50% of the costs of its repair/maintenance.