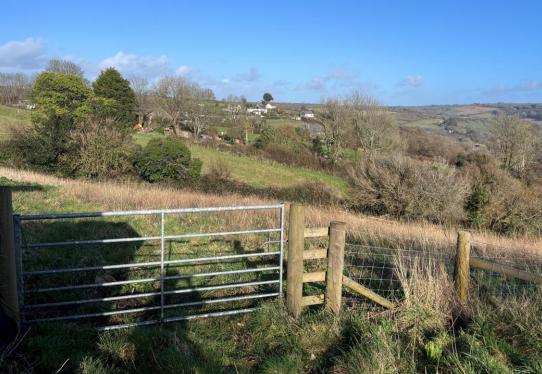

# **DESCRIPTION**

The land to the rear of Town Park extends to approximately 0.8 acres (0.32 hectares) in all. The full extent of which is outlined in red on the site plan below.

The land is currently all down to grass which is now with a small area of copse on the lower boundary closest to the main B3196 Kingsbridge to Loddiswell road.

Previously used as a pony paddock, the land is now slightly overgrown with natural vegetation due to infrequent use. The land is of a moderate south east facing gradient and is enclosed by stock fencing on south west boundary.

The land would be very suitable for a variety of uses including general recreation, amenity, or alternative uses, subject to obtaining the necessary planning consents.

The land benefits from an outbuilding constructed of concrete panels and timber cladding with a concrete floor, previously used for stabling purposes and as a storage area.