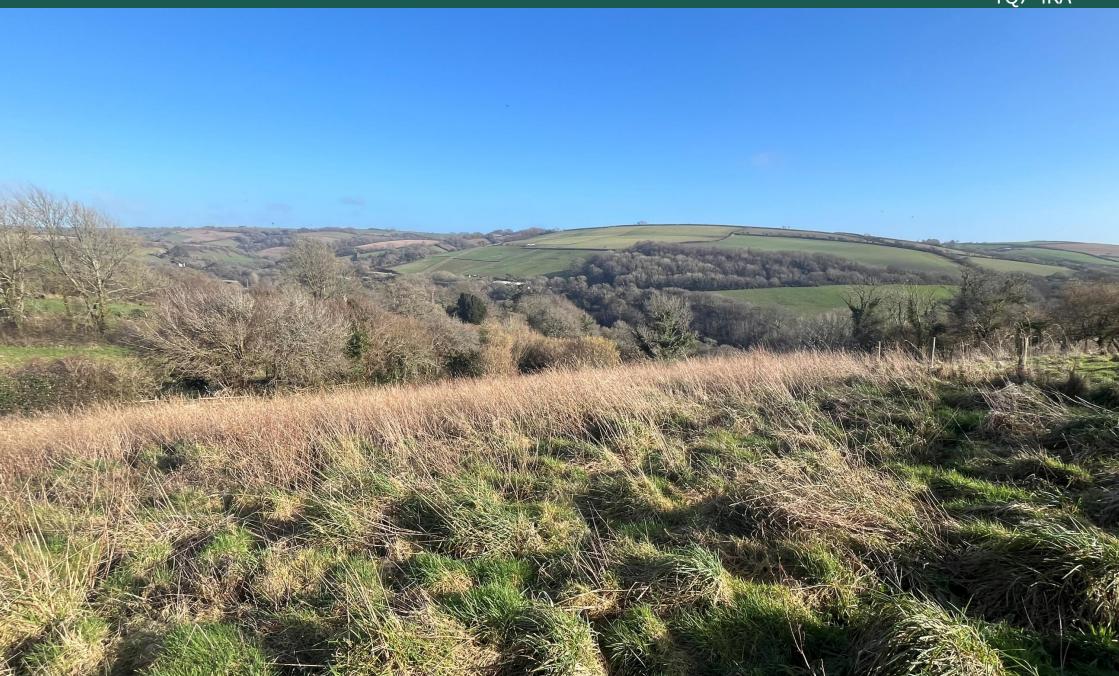

# **DESCRIPTION**

The land to the rear of Town Park extends to approximately 0.8 acres (0.32 hectares) in all. The full extent of which is outlined in red on the site plan below.

The land is currently all down to grass which is now with a small area of copse on the lower boundary closest to the main B3196 Kingsbridge to Loddiswell road.

Previously used as a pony paddock, the land is now slightly overgrown with natural vegetation due to infrequent use. The land is of a moderate south east facing gradient and is enclosed by stock fencing on south west boundary.

The land would be very suitable for a variety of uses including general recreation, amenity, or alternative uses, subject to obtaining the necessary planning consents.

The land benefits from an outbuilding constructed of concrete panels and timber cladding with a concrete floor, previously used for stabling purposes and as a storage area.