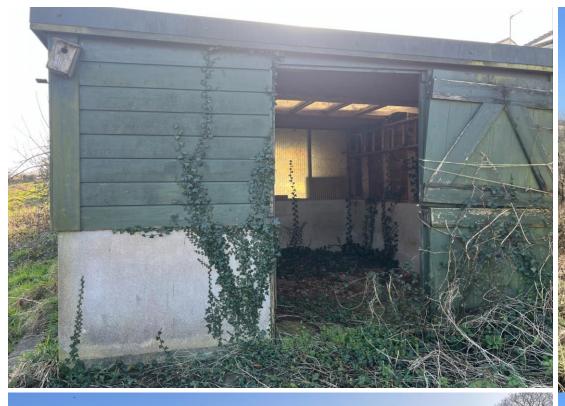

The land would be very suitable for a variety of uses including general recreation, amenity, or alternative uses, subject to obtaining the necessary planning consents.

The land benefits from an outbuilding constructed of concrete panels and timber cladding with a concrete floor, previously used for stabling purposes and as a storage area.