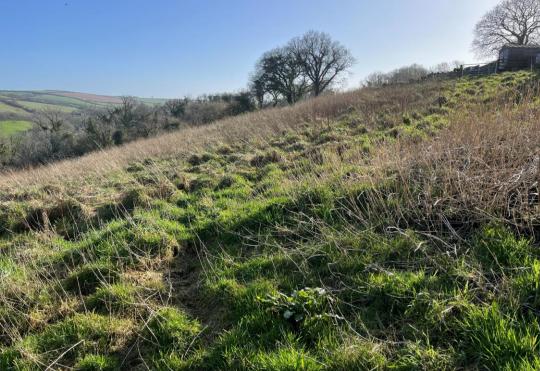

# **DESCRIPTION**

The land to the rear of Town Park extends to approximately 0.8 acres (0.32 hectares) in all. The full extent of which is outlined in red on the site plan below.

The land is currently all down to grass which is now with a small area of copse on the lower boundary closest to the main B3196 Kingsbridge to Loddiswell road.

Previously used as a pony paddock, the land is now slightly overgrown with natural vegetation due to infrequent use. The land is of a moderate south east facing gradient and is enclosed by stock fencing on south west boundary.