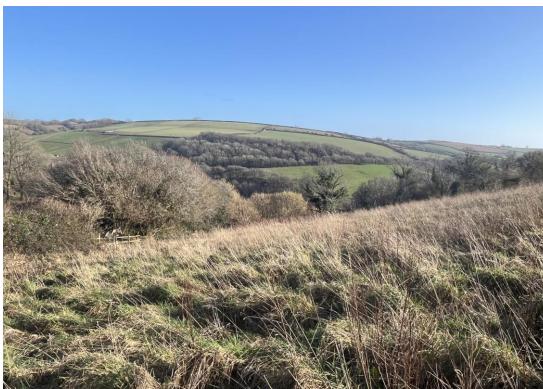

# **DESCRIPTION**

The land to the rear of Town Park extends to approximately 0.8 acres (0.32 hectares) in all. The full extent of which is outlined in red on the site plan below.

The land is currently all down to grass which is now with a small area of copse on the lower boundary closest to the main B3196 Kingsbridge to Loddiswell road.

Previously used as a pony paddock, the land is now slightly overgrown with natural vegetation due to infrequent use. The land is of a moderate south east facing gradient and is enclosed by stock fencing on south west boundary.