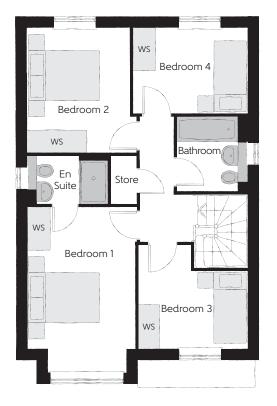

## First Floor

| Bedroom 1          | 4.59m x 2.96m | 15'1" x 9'9"<br>(inc. bay) |
|--------------------|---------------|----------------------------|
| Bedroom 1 En Suite | 2.22m x 1.35m | 7'4" x 4'5"                |
| Bedroom 2          | 3.46m x 3.03m | 11'4" x 9'11"              |
| Bedroom 3          | 3.04m x 2.87m | 10'1" x 9'5"               |
| Bedroom 4          | 3.17m x 2.38m | 10'5" x 7'10"              |
| Bathroom           | 2.08m x 1.91m | 6'10" x 6'3"               |

Clks - Cloakroom WS - Wardrobe Space (suggestion only, wardrobe not included)

Furniture arrangements are for illustrative purposes only. Items are not included, nor to scale.

The items shown in this key may be subject to change, and positions could vary from those indicated on this floorplan. Please refer to Sales Advisor for details of your selected plot. Computer generated image shown overleaf. External finishes, landscaping and configuration may vary from plot to plot. Please refer to Sales Advisor for further details. All dimensions are approximate and should not be used for carpet sizes, appliance spaces or furniture. We operate a policy of continuous improvement and individual features such as kitchen and bathroom layouts, doors, windows, garages and elevational treatments may vary from time to time. Consequently these particulars should be treated as general guidance only and do not constitute a contract, part of a contract or a warranty. SC/CB/300/S00/D/01/F.