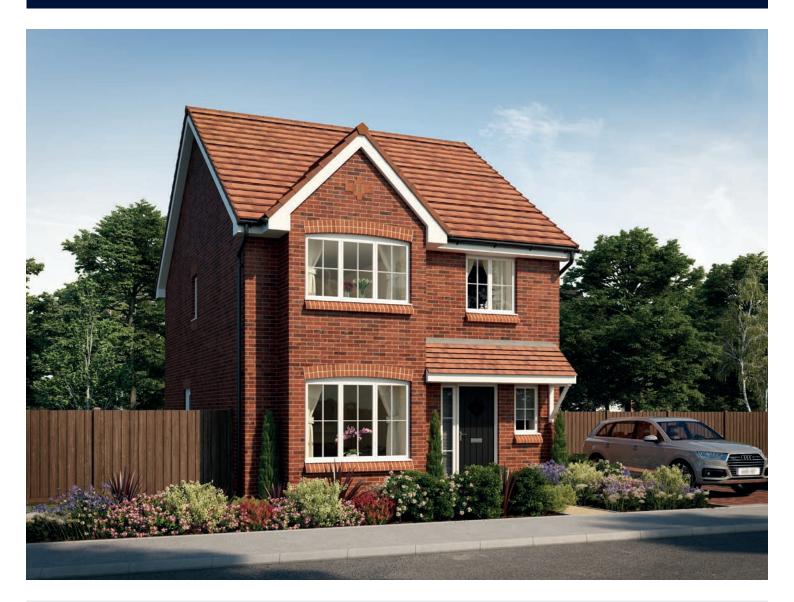

## The Scrivener

FOUR BEDROOM HOME





bellway.co.uk

## The Scrivener



## First Floor

| Bedroom 1          | 4.59m x 2.96m | 15'1" x 9'9"<br>(inc. bay) |
|--------------------|---------------|----------------------------|
| Bedroom 1 En Suite | 2.22m x 1.35m | 7'4" x 4'5"                |
| Bedroom 2          | 3.46m x 3.03m | 11'4" x 9'11"              |
| Bedroom 3          | 3.04m x 2.87m | 10'1" x 9'5"               |
| Bedroom 4          | 3.17m x 2.38m | 10'5" x 7'10"              |
| Bathroom           | 2.08m x 1.91m | 6'10" x 6'3"               |



## Ground Floor

| Kitchen       | 3.34m x 3.20m | 10'11" x 10'6"              |
|---------------|---------------|-----------------------------|
| Family/Dining | 4.48m x 2.88m | 14'8" x 9'6"                |
| Living Room   | 4.94m x 3.54m | 16'3" x 11'7"<br>(inc.