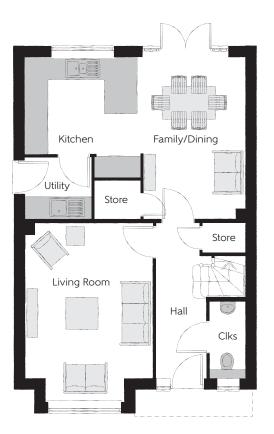

## Ground Floor

| Kitchen       | 3.34m x 3.20m | 10'11" x 10'6"              |
|---------------|---------------|-----------------------------|
| Family/Dining | 4.48m x 2.88m | 14'8" x 9'6"                |
| Living Room   | 4.94m x 3.54m | 16'3" x 11'7"<br>(inc. bay) |
| Utility       | 1.84m x 1.71m | 6'0" x 5'7"                 |
| Cloakroom     | 2.08m x 0.97m | 6'10" x 3'2"                |
|               |               |                             |

Clks - Cloakroom WS - Wardrobe Space (suggestion only, wardrobe not included)

Furniture arrangements are for illustrative purposes only. Items are not included, nor to scale.

The items shown in this key may be subject to change, and positions could vary from those indicated on this floorplan. Please refer to Sales Advisor for details of your selected plot. Computer generated image shown overleaf. External finishes, landscaping and configuration may vary from plot to plot. Please refer to Sales Advisor for further details. All dimensions are approximate and should not be used for carpet sizes, appliance spaces or furniture. We operate a policy of continuous improvement and individual features such as kitchen and bathroom layouts, doors, windows, garages and elevational treatments may vary from time to time. Consequently these particulars should be treated as general guidance only and do not constitute a contract, part of a contract or a warranty. SC/CB/300/S00/D/01/F.