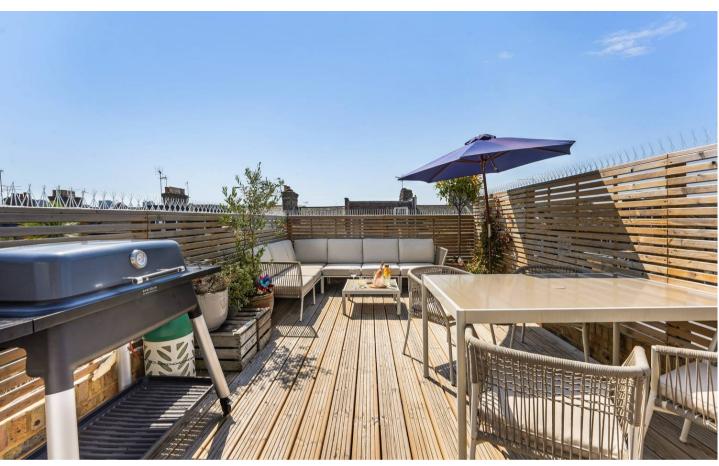

• Share of Freehold, Roof Garden

SOMMERVILLE FLURY

The sunny, south facing roof terrace covers approximately 260 sq ft. Perfect for entertaining and all fresco dining.