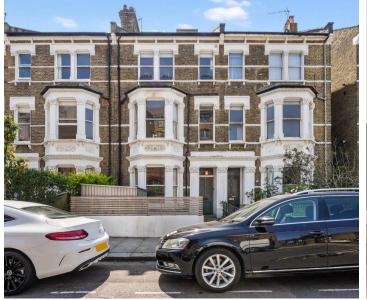

### Description:

A spacious two bedroom, two bathroom duplex apartment on the top two floors of this Victorian building in Croxley Road which is a tranquil, sought after street in Maida Vale. This fabulous property has been beautifully renovated with recently installed engineered oak flooring throughout, and is meticulously maintained offering the perfect blend of contemporary living, comfort and convenience. It is positioned directly opposite the outstanding and recently opened Maida Vale school which is a beautifully restored Victorian building which is lit up at night.