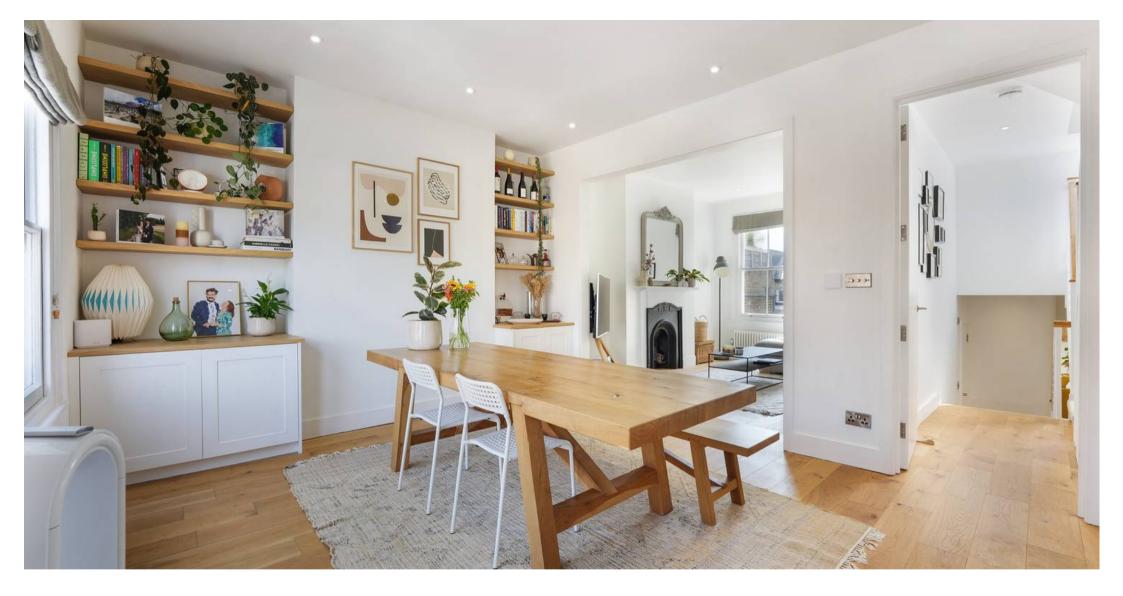

The first floor of the apartment offers a modern open plan reception room, kitchen and dining area. There are two large sash windows to the front and one to the rear allowing for lots of natural light. A great space for hosting family and friends. Additionally on this floor is a generous second bedroom, currently used as an office space, and a family bathroom with underfloor heating and separate WC.

### **Description Cont:**

The primary bedroom is upstairs on the top floor. It has huge Velux windows on one side, and large sash windows on the other resulting in gorgeous light all day long. There are built-in wardrobes and has access to a giant loft storage space. Additionally an ensuite bathroom.