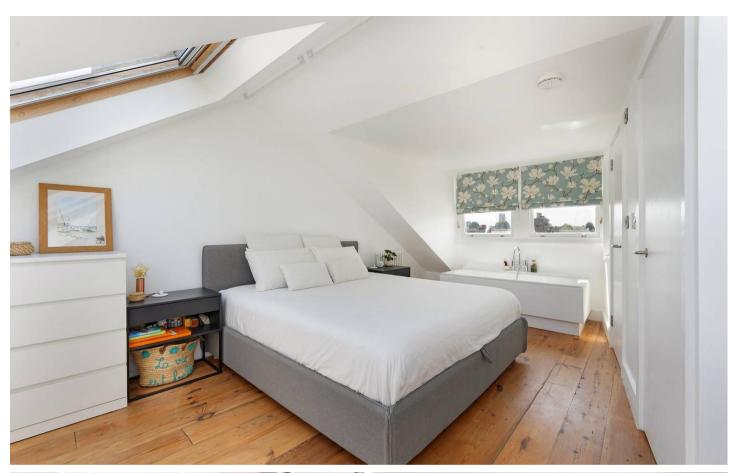

### **Description Cont:**

The primary bedroom is upstairs on the top floor. It has huge Velux windows on one side, and large sash windows on the other resulting in gorgeous light all day long. There are built-in wardrobes and has access to a giant loft storage space. Additionally an ensuite bathroom.