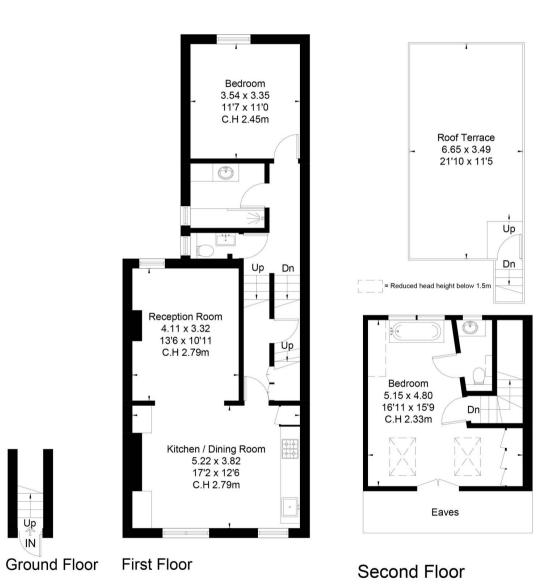

The first floor of the apartment offers a modern open plan reception room, kitchen and dining area. There are two large sash windows to the front and one to the rear allowing for lots of natural light. A great space for hosting family and friends. Additionally on this floor is a generous second bedroom, currently used as an office space, and a family bathroom with underfloor heating and separate WC.

### **Description Cont:**

The primary bedroom is upstairs on the top floor. It has huge Velux windows on one side, and large sash windows on the other resulting in gorgeous light all day long. There are built-in wardrobes and has access to a giant loft storage space. Additionally an ensuite bathroom.

The sunny, south facing roof terrace covers approximately 260 sq ft. Perfect for entertaining and all fresco dining.