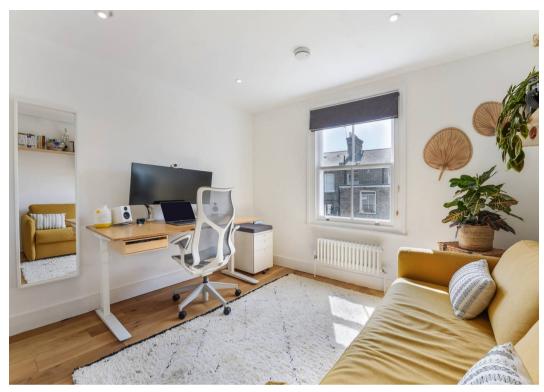

The first floor of the apartment offers a modern open plan reception room, kitchen and dining area. There are two large sash windows to the front and one to the rear allowing for lots of natural light. A great space for hosting family and friends. Additionally on this floor is a generous second bedroom, currently used as an office space, and a family bathroom with underfloor heating and separate WC.