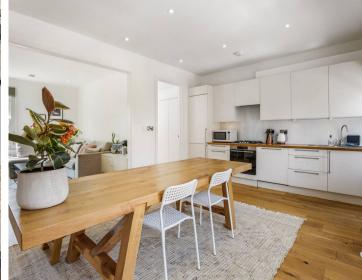

The first floor of the apartment offers a modern open plan reception room, kitchen and dining area. There are two large sash windows to the front and one to the rear allowing for lots of natural light. A great space for hosting family and friends. Additionally on this floor is a generous second bedroom, currently used as an office space, and a family bathroom with underfloor heating and separate WC.