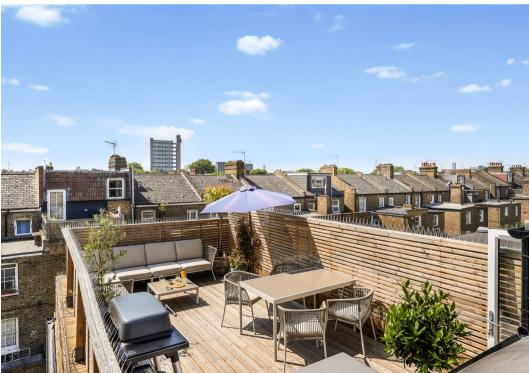

The sunny, south facing roof terrace covers approximately 260 sq ft. Perfect for entertaining and all fresco dining.