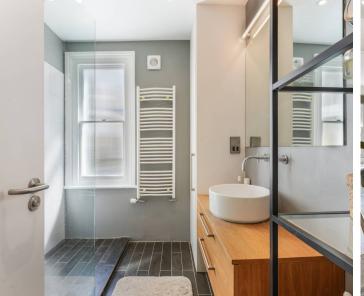

### **Description Cont:**

The primary bedroom is upstairs on the top floor. It has huge Velux windows on one side, and large sash windows on the other resulting in gorgeous light all day long. There are built-in wardrobes and has access to a giant loft storage space. Additionally an ensuite bathroom.