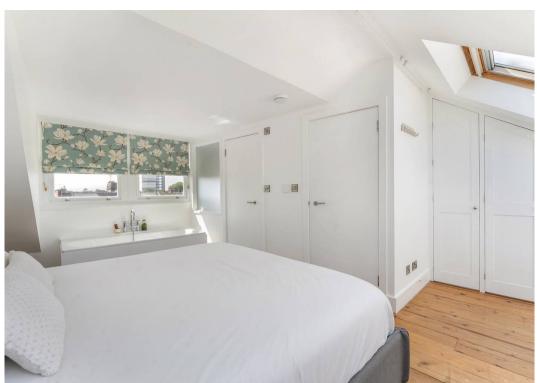

### **Description Cont:**

The primary bedroom is upstairs on the top floor. It has huge Velux windows on one side, and large sash windows on the other resulting in gorgeous light all day long. There are built-in wardrobes and has access to a giant loft storage space. Additionally an ensuite bathroom.