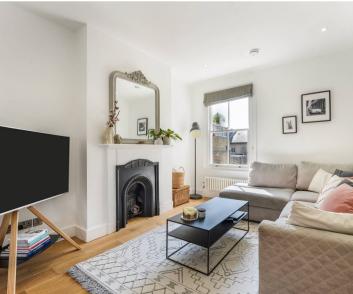

The first floor of the apartment offers a modern open plan reception room, kitchen and dining area. There are two large sash windows to the front and one to the rear allowing for lots of natural light. A great space for hosting family and friends. Additionally on this floor is a generous second bedroom, currently used as an office space, and a family bathroom with underfloor heating and separate WC.