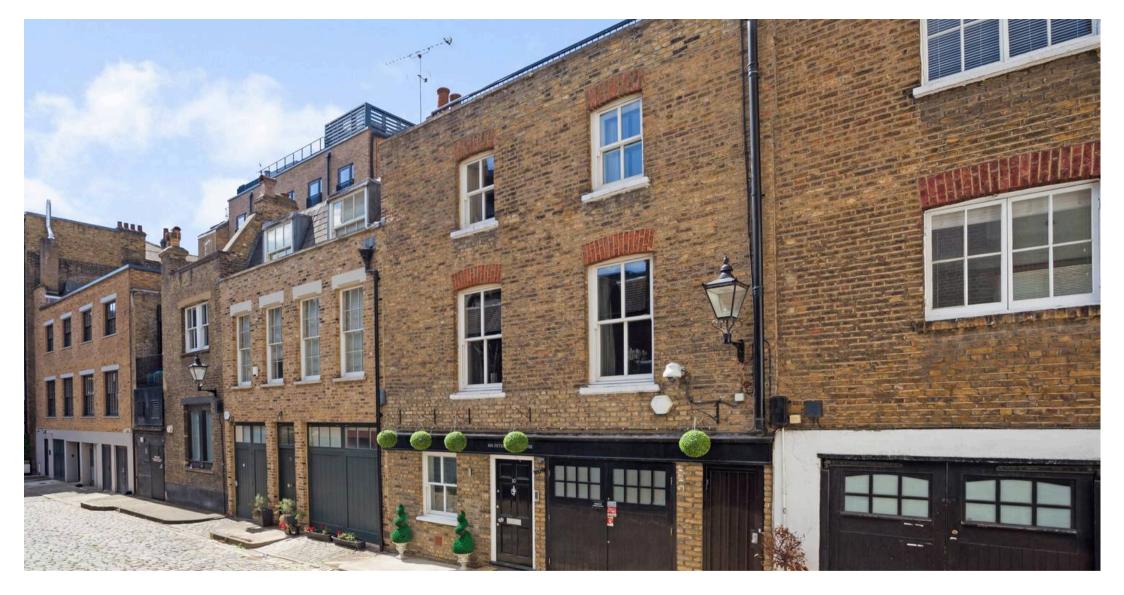

### **Sherlock Mews**

Marylebone, London W1U

A beautiful freehold house enviably located in one of Marylebone's favourite cobbled mews. This wonderful home is currently laid out over four floors, benefitting from a large internal garage, air conditioning and fabulous roof garden.

#### Location:

Sherlock Mews is in a pretty cobbled mews off Paddington Street. Superbly located within the heart of Marylebone Village, just moments from Chiltern Street and its wonderful shops, restaurants and bars. Marylebone High Street is close by together with the greenery of Regent's Park.