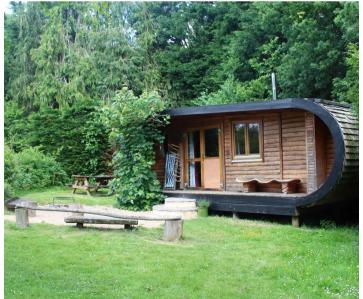

In addition to camping, there are nine unique glamping units, ranging from a gypsy caravan to luxury treehouses. These are all for holiday use only. Included is a two bedroom timber framed cabin used for on-site staff (site manager) accommodation.