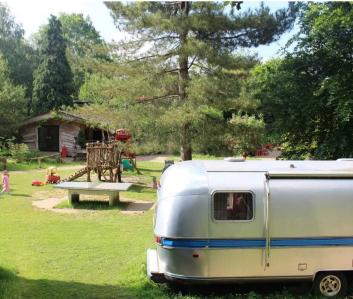

In addition to camping, there are nine unique glamping units, ranging from a gypsy caravan to luxury treehouses. These are all for holiday use only. Included is a two bedroom timber framed cabin used for on-site staff (site manager) accommodation.