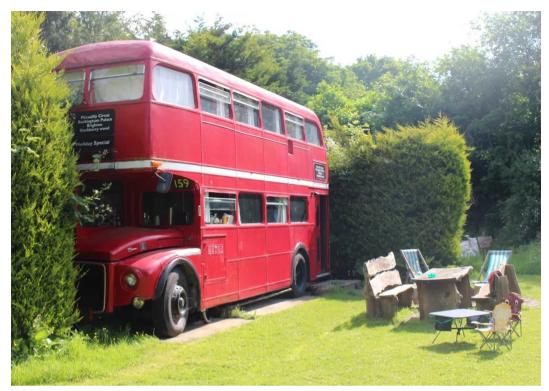

In addition to camping, there are nine unique glamping units, ranging from a gypsy caravan to luxury treehouses. These are all for holiday use only. Included is a two bedroom timber framed cabin used for on-site staff (site manager) accommodation.