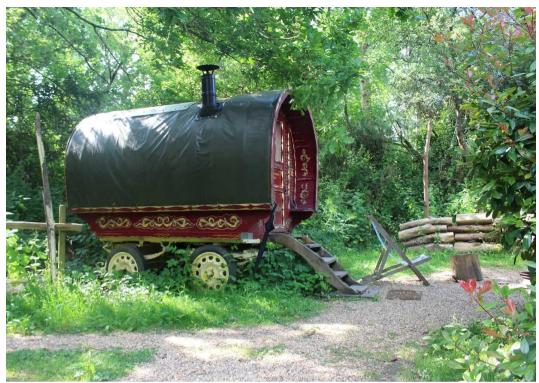

In addition to camping, there are nine unique glamping units, ranging from a gypsy caravan to luxury treehouses. These are all for holiday use only. Included is a two bedroom timber framed cabin used for on-site staff (site manager) accommodation.