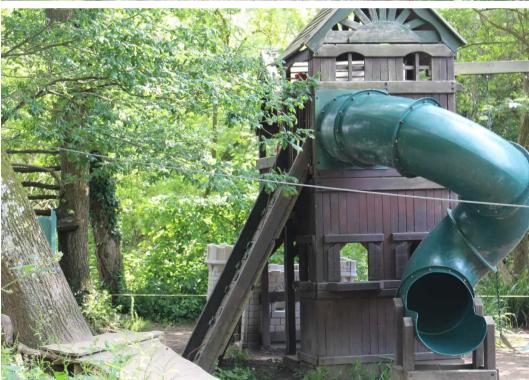

In addition to camping, there are nine unique glamping units, ranging from a gypsy caravan to luxury treehouses. These are all for holiday use only. Included is a two bedroom timber framed cabin used for on-site staff (site manager) accommodation.