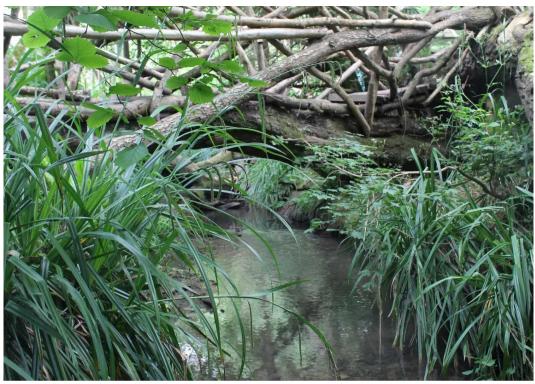

Situated in the pretty East Sussex hamlet of Streat at the foot of the South Downs, Blackberry Wood covers six acres of beautiful woodland and clearings which is open to guests all year round.

Originally, since 1952, a caravan park for nine static caravans. The present owners bought the site in 2003 and created Blackberry Wood, a back-to-nature campsite with twenty individual woodland clearings, each with its own fire pit.