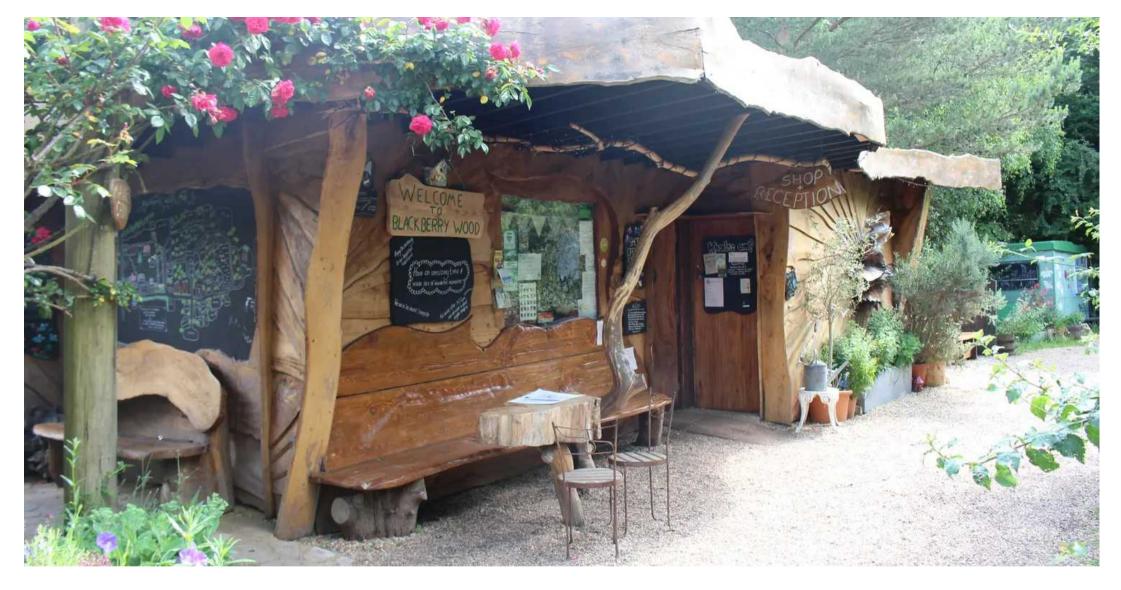

# **Blackberry Wood**

Streat Lane, Hassocks

A rare opportunity to acquire an extremely lucrative glamping business in the heart of The South Downs National Park. The business is being offered as a going concern with a good level of bookings secured over the current summer months and beyond. The owners have built up a solid reputation as a family friendly, peaceful and relaxed holiday destination with much repeat business year after year.

Situated in the pretty East Sussex hamlet of Streat at the foot of the South Downs, Blackberry Wood covers six acres of beautiful woodland and clearings which is open to guests all year round.

Originally, since 1952, a caravan park for nine static caravans. The present owners bought the site in 2003 and created Blackberry Wood, a back-to-nature campsite with twenty individual woodland clearings, each with its own fire pit.

In addition to camping, there are nine unique glamping units, ranging from a gypsy caravan to luxury treehouses. These are all for holiday use only. Included is a two bedroom timber framed cabin used for on-site staff (site manager) accommodation.