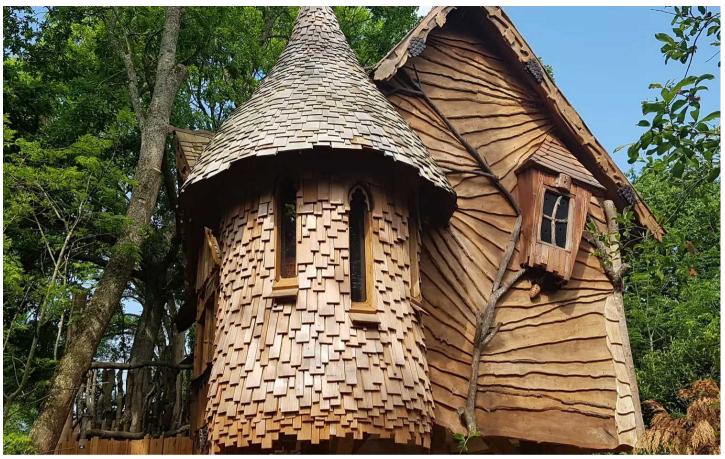

In addition to camping, there are nine unique glamping units, ranging from a gypsy caravan to luxury treehouses. These are all for holiday use only. Included is a two bedroom timber framed cabin used for on-site staff (site manager) accommodation.