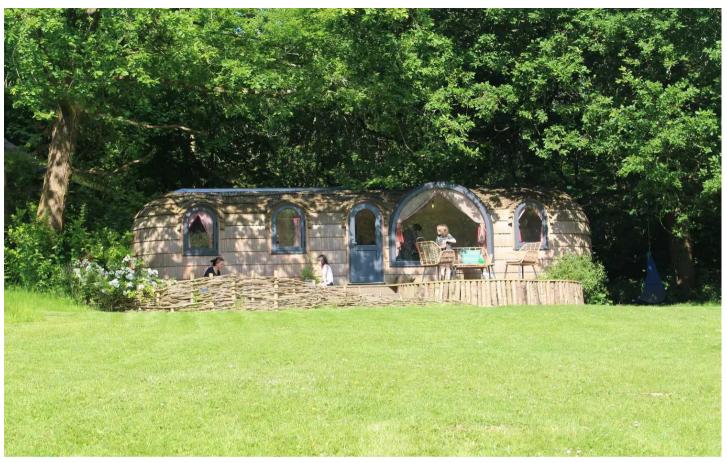

Situated in the pretty East Sussex hamlet of Streat at the foot of the South Downs, Blackberry Wood covers six acres of beautiful woodland and clearings which is open to guests all year round.

Originally, since 1952, a caravan park for nine static caravans. The present owners bought the site in 2003 and created Blackberry Wood, a back-to-nature campsite with twenty individual woodland clearings, each with its own fire pit.

In addition to camping, there are nine unique glamping units, ranging from a gypsy caravan to luxury treehouses. These are all for holiday use only. Included is a two bedroom timber framed cabin used for on-site staff (site manager) accommodation.