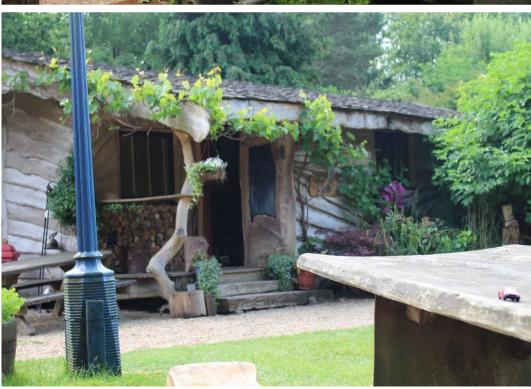

Situated in the pretty East Sussex hamlet of Streat at the foot of the South Downs, Blackberry Wood covers six acres of beautiful woodland and clearings which is open to guests all year round.

Originally, since 1952, a caravan park for nine static caravans. The present owners bought the site in 2003 and created Blackberry Wood, a back-to-nature campsite with twenty individual woodland clearings, each with its own fire pit.

In addition to camping, there are nine unique glamping units, ranging from a gypsy caravan to luxury treehouses. These are all for holiday use only. Included is a two bedroom timber framed cabin used for on-site staff (site manager) accommodation.