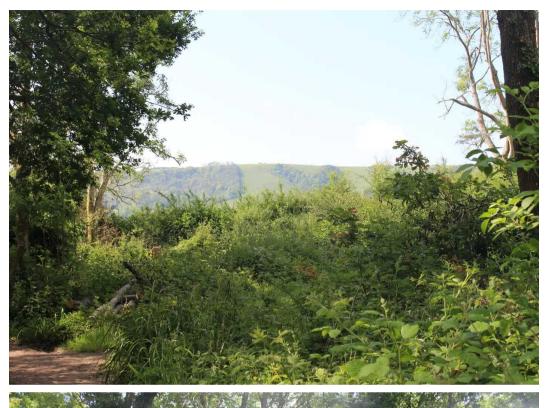

Situated in the pretty East Sussex hamlet of Streat at the foot of the South Downs, Blackberry Wood covers six acres of beautiful woodland and clearings which is open to guests all year round.

Originally, since 1952, a caravan park for nine static caravans. The present owners bought the site in 2003 and created Blackberry Wood, a back-to-nature campsite with twenty individual woodland clearings, each with its own fire pit.

Blackberry Wood offers easy access for walkers and mountain bikers to The South Downs Way, a beautiful 100 mile footpath and bridleway which runs from Winchester in Hampshire to the beach at Eastbourne, taking in some of the South of England's finest scenery and landmarks.