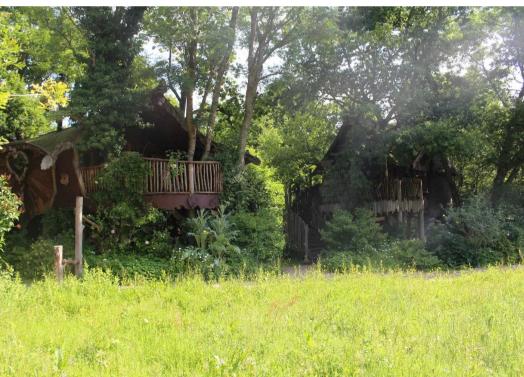

Situated in the pretty East Sussex hamlet of Streat at the foot of the South Downs, Blackberry Wood covers six acres of beautiful woodland and clearings which is open to guests all year round.

Originally, since 1952, a caravan park for nine static caravans. The present owners bought the site in 2003 and created Blackberry Wood, a back-to-nature campsite with twenty individual woodland clearings, each with its own fire pit.

In addition to camping, there are nine unique glamping units, ranging from a gypsy caravan to luxury treehouses. These are all for holiday use only. Included is a two bedroom timber framed cabin used for on-site staff (site manager) accommodation.