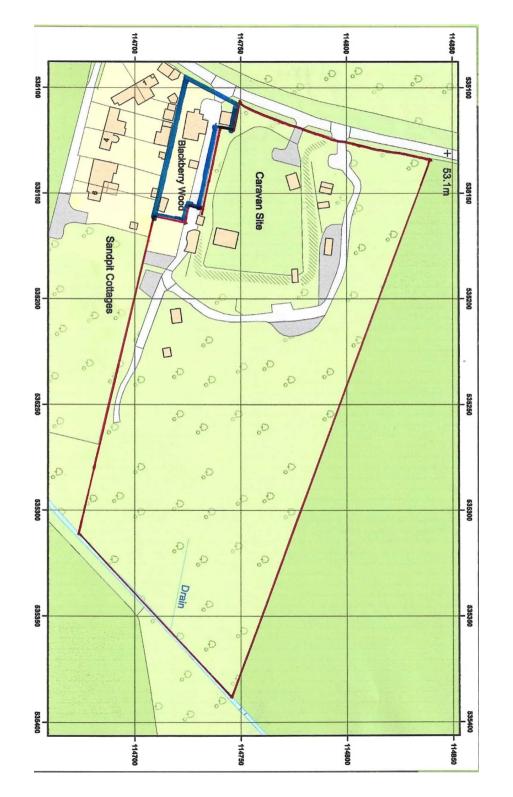

Situated in the pretty East Sussex hamlet of Streat at the foot of the South Downs, Blackberry Wood covers six acres of beautiful woodland and clearings which is open to guests all year round.

Originally, since 1952, a caravan park for nine static caravans. The present owners bought the site in 2003 and created Blackberry Wood, a back-to-nature campsite with twenty individual woodland clearings, each with its own fire pit.

#### Location:

Blackberry Wood is situated in the pretty East Sussex hamlet of Streat at the foot of the South Downs. Plumpton Station is close by giving easy access from London, Lewes, Eastbourne and Brighton.