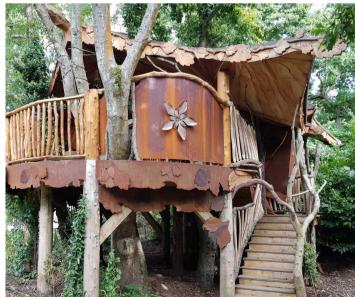

In addition to camping, there are nine unique glamping units, ranging from a gypsy caravan to luxury treehouses. These are all for holiday use only. Included is a two bedroom timber framed cabin used for on-site staff (site manager) accommodation.