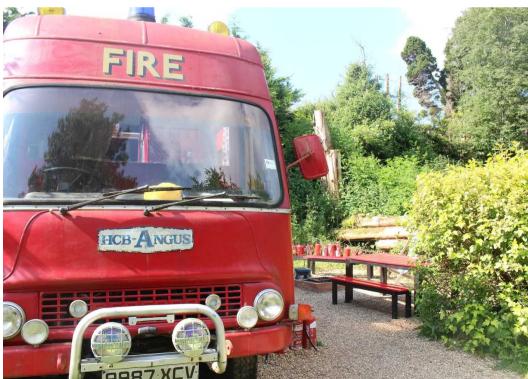

In addition to camping, there are nine unique glamping units, ranging from a gypsy caravan to luxury treehouses. These are all for holiday use only. Included is a two bedroom timber framed cabin used for on-site staff (site manager) accommodation.