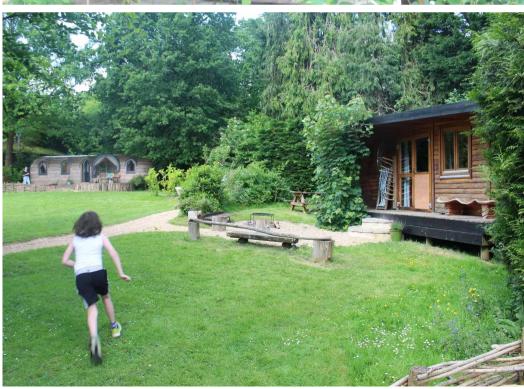

Situated in the pretty East Sussex hamlet of Streat at the foot of the South Downs, Blackberry Wood covers six acres of beautiful woodland and clearings which is open to guests all year round.

Originally, since 1952, a caravan park for nine static caravans. The present owners bought the site in 2003 and created Blackberry Wood, a back-to-nature campsite with twenty individual woodland clearings, each with its own fire pit.

In addition to camping, there are nine unique glamping units, ranging from a gypsy caravan to luxury treehouses. These are all for holiday use only. Included is a two bedroom timber framed cabin used for on-site staff (site manager) accommodation.