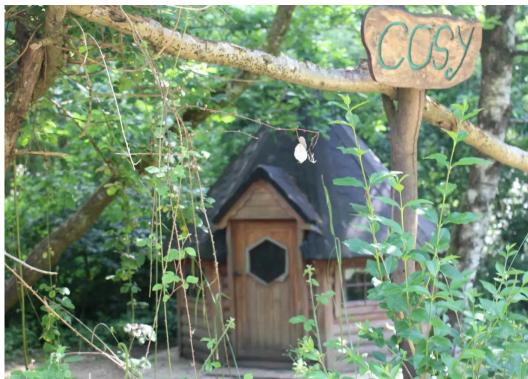

Situated in the pretty East Sussex hamlet of Streat at the foot of the South Downs, Blackberry Wood covers six acres of beautiful woodland and clearings which is open to guests all year round.

Originally, since 1952, a caravan park for nine static caravans. The present owners bought the site in 2003 and created Blackberry Wood, a back-to-nature campsite with twenty individual woodland clearings, each with its own fire pit.

In addition to camping, there are nine unique glamping units, ranging from a gypsy caravan to luxury treehouses. These are all for holiday use only. Included is a two bedroom timber framed cabin used for on-site staff (site manager) accommodation.